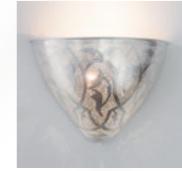

### Wall lamps

Ceiling Lamp Disk Filigrain Silver

Ceiling Lamp Disk Fan Silver

Ceiling Lamp Disk Filisky Gold

Ceiling Lamp Disk Filisky Silver

Cylinder Filisky M Silver

Cylinder Fan M Silver

Egg Filigrain Silver