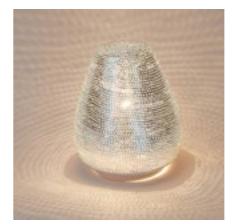

### Wall lamps

Ceiling Lamp Disk Filigrain Silver

Ceiling Lamp Disk Fan Silver

Ceiling Lamp Disk Filisky Gold

Ceiling Lamp Disk Filisky Silver

Cylinder Filisky M Silver

Cylinder Fan M Silver

Egg Filigrain Silver

Egg Filisky Silver

Cylinder Filisky L

Cylinder Fan L Silver

Ball Filisky Silver

Cylinder Filisky M Gold