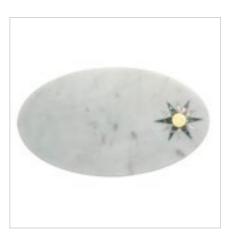

### Furniture

Peacock Mirror Oval Round White Wash

Shaggy Stool Raffia

Taj Zeliges Star Black

Taj Zelliges Table Black

hand chopped clay tiles

Marble Juicer White

Marble Celestial Tray Grey

Marble Star Oval Tray Grey

Pearly Marble Pestle & Mortal Grey

Marble Celestial Oblong Tray White

Marble Star Oval Tray White

Caraf Liver

Coneck Vase Terra

Smart Vase Mist

Zigzag Vase Liver