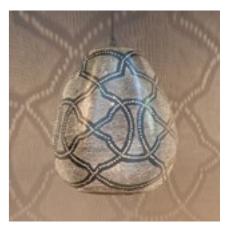

Loofah Gab XL Naturel

Loofah Small Naturel

Loofah Large Naturel

The patterns you see in the brass Zenza Lights are punctured by hand,

without the use of any stencils. Therefor each lamp is *wrig we* 

Ball Filisky Small Silver

Ball Filisky Medium Silver

Ball Filisky XL Silver

Ball Filisky XXL Silver

Tahrir Mini Filisky Silver

Tahrir Filisky S Silver

Tahrir Mini Fan Silver

Tahrir Filigros S Silver

Tahrir Filisky L Silver