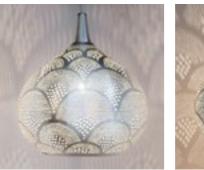

Loofah Gab XL Naturel

Loofah Small Naturel

Loofah Large Naturel

The patterns you see in the brass Zenza Lights are punctured by hand,

without the use of any stencils. Therefor each lamp is *wrig we* 

Ball Filisky Small Silver

Ball Filisky Medium Silver

Ball Filisky XL Silver

Ball Filisky XXL Silver

Tahrir Mini Filisky Silver

Tahrir Filisky S Silver

Tahrir Mini Fan Silver

Tahrir Filigros S Silver

Tahrir Filisky L Silver