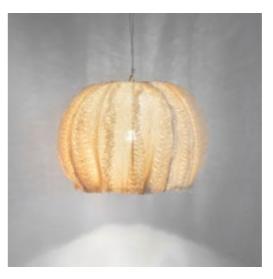

This vegatable has an incredibly detailed surface. It looks like comb and other precious materials from the sea.

We gave them a new fabulous life as poetic lampshades. Often designs and patterns that are harvested directly from nature are the best!

Loofah Gab XL Naturel

Loofah Small Naturel

Loofah Large Naturel

The patterns you see in the brass Zenza Lights are punctured by hand,

without the use of any stencils. Therefor each lamp is *wrig we* 

Ball Filisky Small Silver