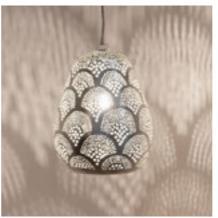

Loofah Gab XL Naturel

Loofah Small Naturel

Loofah Large Naturel

The patterns you see in the brass Zenza Lights are punctured by hand,

without the use of any stencils. Therefor each lamp is *wrig we* 

Ball Filisky Small Silver

Ball Filisky Medium Silver

Ball Filisky XL Silver

Ball Filisky XXL Silver

Tahrir Mini Filisky Silver

Tahrir Filisky S Silver

Tahrir Mini Fan Silver

Tahrir Filigros S Silver

Tahrir Filisky L Silver

Tahrir Filigros L Silver

Princess Fan S Silver

Princess Fan L Silver

Princess Filisky S Silver

Princess Filisky L Silver

Sufi Filisky S Silver

Sufi Filisky L Silver

Sufi Filigros S Silver

Sufi Filigros L Silver

Bella Filisky M Silver

Bella Filisky XL Silver

Bella Filisky XXL Silver

Big Pear Fan Silver

Filisky Little Pear Silver

Little Pear Fan Silver

Big Little Pear Silver