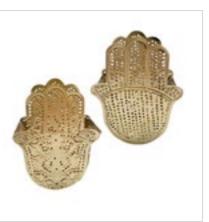

Star Candle Holder White

Star Candle Holder Grey

Striped candle holder S

Striped candle holder M

Flask Candle Holder M

Waxholder Cup Filisky Gold

Waxholder Lotus Gold

Waxholder Hand Double Gold

Waxholder Hand Single Gold

Waxholder Lotus Zenith Gold

Striped candle holder L

Waxholder Round Filisky Gold

Waxholder Gabs Filisky Gold

Waxholder Moon Gold

Start your evening with Zenzational candle lights

Filisky Waxholder Silver