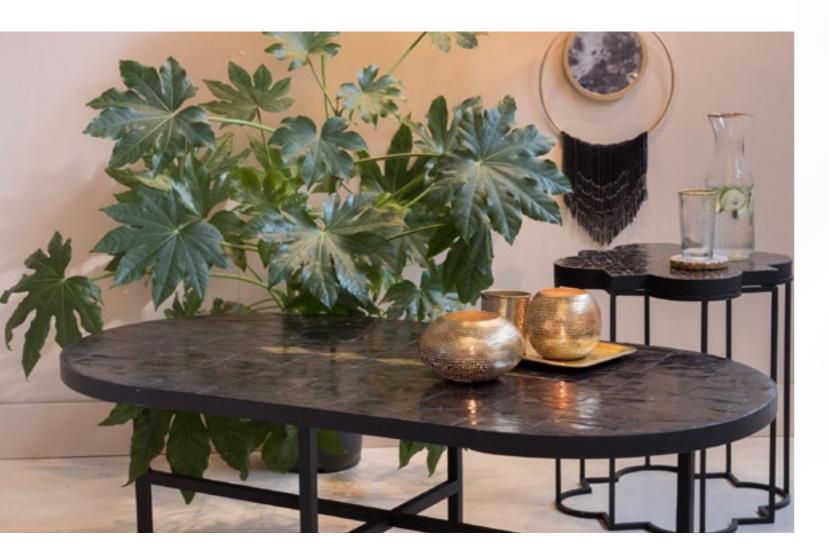

### Furniture

Peacock Mirror Oval Round White Wash

Shaggy Stool Raffia

Taj Zeliges Star Black

Taj Zelliges Table Black

hand chopped clay tiles

Marble Juicer White

Marble Celestial Tray Grey