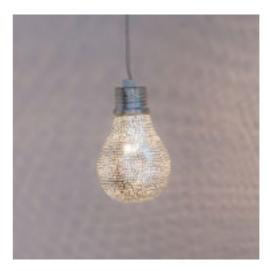

Loofah Gab XL Naturel

Loofah Small Naturel

Loofah Large Naturel

The patterns you see in the brass Zenza Lights are punctured by hand,

without the use of any stencils. Therefor each lamp is *wrig we* 

Ball Filisky Small Silver

Ball Filisky Medium Silver

Ball Filisky XL Silver

Ball Filisky XXL Silver

Tahrir Mini Filisky Silver

Tahrir Filisky S Silver

Tahrir Mini Fan Silver

Tahrir Filigros S Silver

Tahrir Filisky L Silver