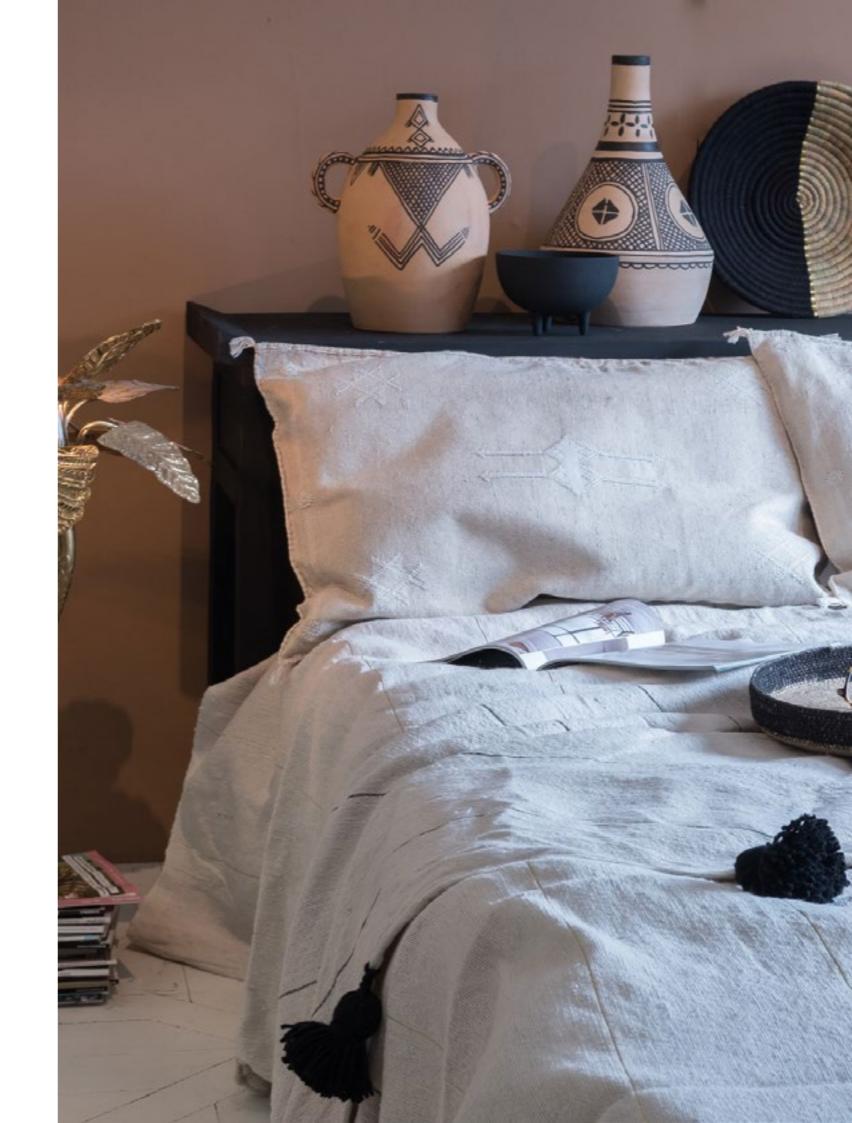

### Home textile

Sabra is the name of this vegetable silk from Morocco.

Aloe vera or agave cactus is used to produce these fibres and they are dyed with  $-\mu$ 

natural ingredients. An artigenal process.

The clean and abstract motives are from Berber origin, often symbolising fertility and protection.

Sabra Square White

Sabra Oblong White

Sabra Square White XL

Sabra Square Coffee

Sabra Oblong Coffee

Sabra Square Coffee XL

Throw/Blanket Pompom White

Throw/Blanket Pompom Off White

Throw/Blanket Pompom Grey

Throw/Blanket Pompom Taupe

Throw/Blanket Pompom Beige

Throw/Blanket Pompom Striped Coral