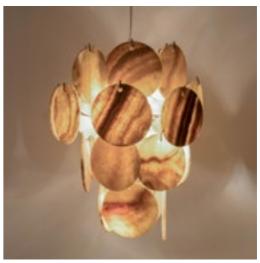

# Lighting

be it a brass, alabaster or loofah lamp.

Alabaster stone was already known by the pharaos in Egypt.

This work has been done over many generations and thousands of years. Both natural alabaster colours are the perfect soft colour for these beautiful disk lamps.

Alabaster Lamp Amber S

Alabaster Lamp Ivory M

The skills nowadays are still used by the local craffmen.

Alabaster Lamp Amber M

Alabaster Lamp Ivory S

Probably you know the loofah as a sponge for a good body scrub?