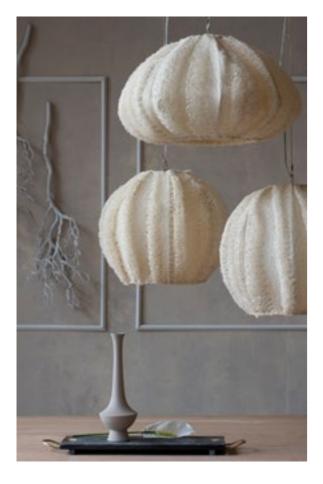

This vegatable has an incredibly detailed surface. It looks like comb and other precious materials from the sea.

We gave them a new fabulous life as poetic lampshades. Often designs and patterns that are harvested directly from nature are the best!

Loofah Gab XL Naturel

Loofah Small Naturel

Loofah Large Naturel

The patterns you see in the brass Zenza Lights are punctured by hand,

without the use of any stencils. Therefor each lamp is *wrig we* 

Ball Filisky Small Silver