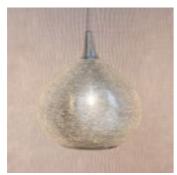

# Lighting

be it a brass, alabaster or loofah lamp.

Alabaster stone was already known by the pharaos in Egypt.

This work has been done over many generations and thousands of years. Both natural alabaster colours are the perfect soft colour for these beautiful disk lamps.

Alabaster Lamp Amber S

Alabaster Lamp Ivory M

The skills nowadays are still used by the local craffmen.

Alabaster Lamp Amber M

Alabaster Lamp Ivory S

Probably you know the loofah as a sponge for a good body scrub?