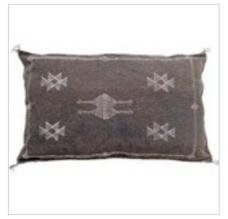

### Home textile

Sabra is the name of this vegetable silk from Morocco.

Aloe vera or agave cactus is used to produce these fibres and they are dyed with  $-\mu$ 

natural ingredients. An artigenal process.

The clean and abstract motives are from Berber origin, often symbolising fertility and protection.

Sabra Square White

Sabra Oblong White

Sabra Square White XL

Sabra Square Coffee

Sabra Oblong Coffee

Sabra Square Coffee XL