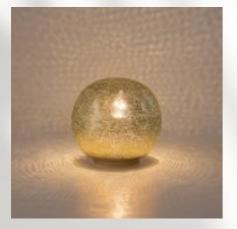

Loofah Gab XL Naturel

Loofah Small Naturel

Loofah Large Naturel

The patterns you see in the brass Zenza Lights are punctured by hand,

without the use of any stencils. Therefor each lamp is *wrig we* 

Ball Filisky Small Silver

Ball Filisky Medium Silver

Ball Filisky XL Silver

Ball Filisky XXL Silver

Tahrir Mini Filisky Silver

Tahrir Filisky S Silver

Tahrir Mini Fan Silver

Tahrir Filigros S Silver

Tahrir Filisky L Silver

Tahrir Filisky L Silver

Ball Filisky S Silver

Ball Filisky M Silver

Ball Filisky XL Silver

Ball Filisky S Gold

Tahrir Filisky Mini Gold

Ball Filisky M Gold

Tahrir Filisky S Gold

Egg Filisky Silver

Cylinder Filisky L

Cylinder Fan L Silver

Ball Filisky Silver

Cylinder Filisky M Gold