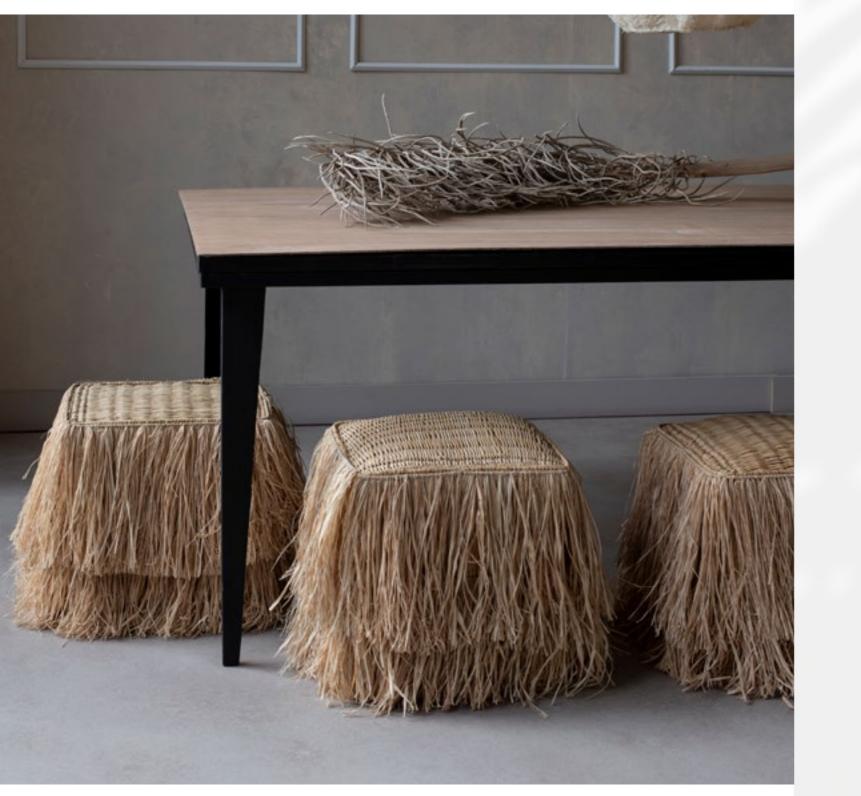

### Furniture

Peacock Mirror Oval Round White Wash

Shaggy Stool Raffia

Taj Zeliges Star Black

Taj Zelliges Table Black

hand chopped clay tiles

Marble Juicer White

Marble Celestial Tray Grey