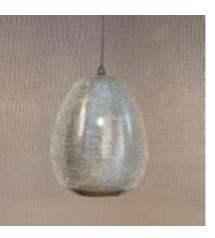

Loofah Gab XL Naturel

Loofah Small Naturel

Loofah Large Naturel

The patterns you see in the brass Zenza Lights are punctured by hand,

without the use of any stencils. Therefor each lamp is *wrig we* 

Ball Filisky Small Silver

Ball Filisky Medium Silver

Ball Filisky XL Silver

Ball Filisky XXL Silver

Tahrir Mini Filisky Silver

Tahrir Filisky S Silver

Tahrir Mini Fan Silver

Tahrir Filigros S Silver

Tahrir Filisky L Silver

### Wall lamps

Ceiling Lamp Disk Filigrain Silver

Ceiling Lamp Disk Fan Silver

Ceiling Lamp Disk Filisky Gold

Ceiling Lamp Disk Filisky Silver

Cylinder Filisky M Silver

Cylinder Fan M Silver

Egg Filigrain Silver

Egg Filisky Silver

Cylinder Filisky L

Cylinder Fan L Silver

Ball Filisky Silver

Cylinder Filisky M Gold