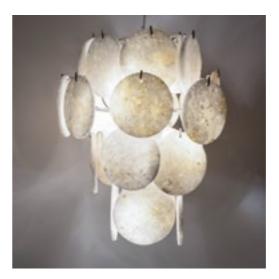

# Lighting

be it a brass, alabaster or loofah lamp.

Alabaster stone was already known by the pharaos in Egypt.

This work has been done over many generations and thousands of years. Both natural alabaster colours are the perfect soft colour for these beautiful disk lamps.

Alabaster Lamp Amber S

Alabaster Lamp Ivory M

The skills nowadays are still used by the local craffmen.

Alabaster Lamp Amber M

Alabaster Lamp Ivory S

Probably you know the loofah as a sponge for a good body scrub?