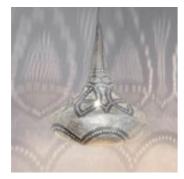

Loofah Gab XL Naturel

Loofah Small Naturel

Loofah Large Naturel

The patterns you see in the brass Zenza Lights are punctured by hand,

without the use of any stencils. Therefor each lamp is *wrig we* 

Ball Filisky Small Silver

Ball Filisky Medium Silver

Ball Filisky XL Silver

Ball Filisky XXL Silver

Tahrir Mini Filisky Silver

Tahrir Filisky S Silver

Tahrir Mini Fan Silver

Tahrir Filigros S Silver

Tahrir Filisky L Silver