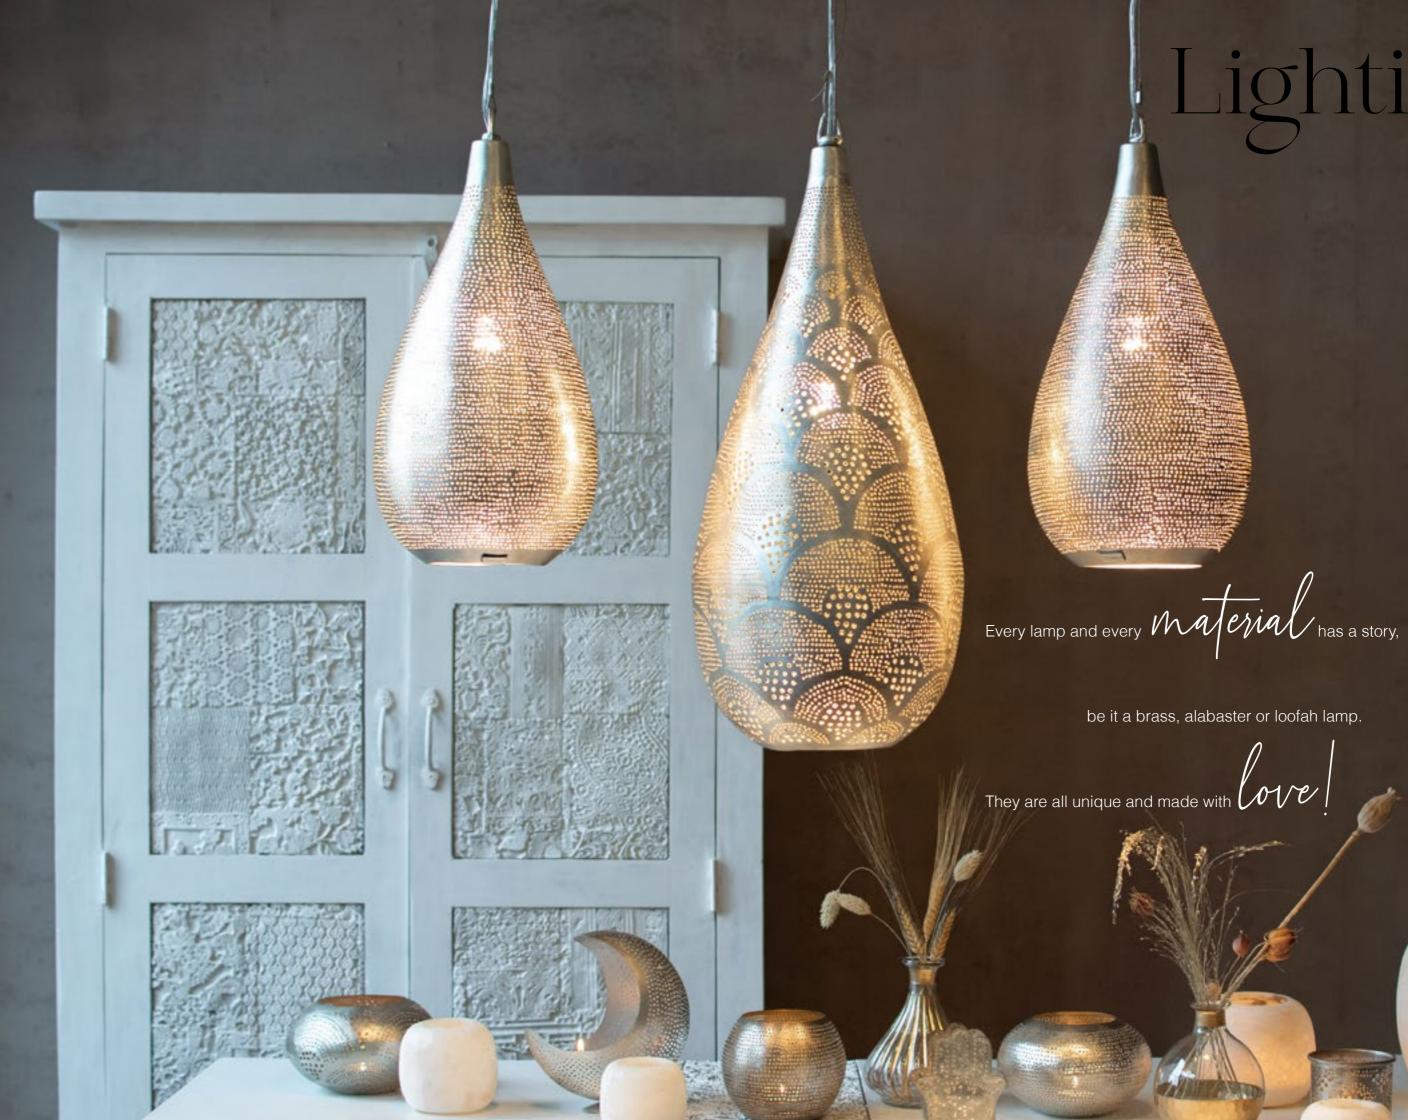

# Lighting

be it a brass, alabaster or loofah lamp.

Alabaster stone was already known by the pharaos in Egypt.

This work has been done over many generations and thousands of years. Both natural alabaster colours are the perfect soft colour for these beautiful disk lamps.

Loofah Gab XL Naturel

Loofah Small Naturel

Loofah Large Naturel

The patterns you see in the brass Zenza Lights are punctured by hand,

without the use of any stencils. Therefor each lamp is *wrig we* 

Ball Filisky Small Silver