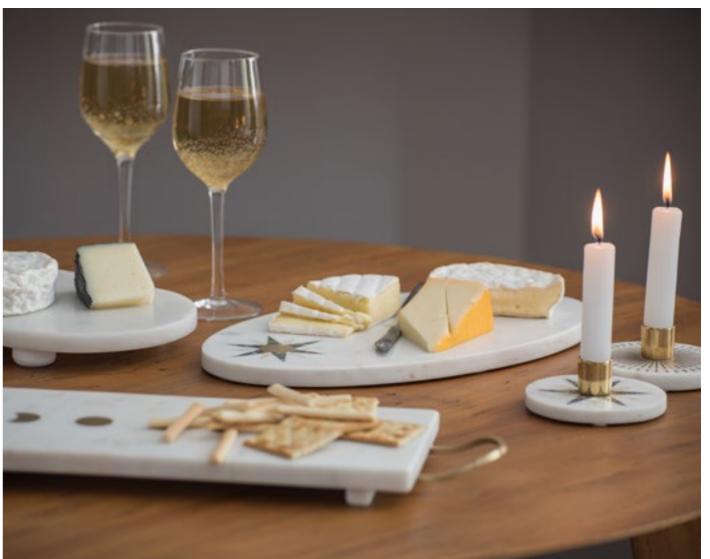

### Furniture

Peacock Mirror Oval Round White Wash

Shaggy Stool Raffia

Taj Zeliges Star Black

Taj Zelliges Table Black

hand chopped clay tiles

Marble Juicer White

Marble Celestial Tray Grey

Marble Star Oval Tray Grey

Pearly Marble Pestle & Mortal Grey

Marble Celestial Oblong Tray White

Marble Star Oval Tray White

Caraf Liver

Coneck Vase Terra

Smart Vase Mist

Zigzag Vase Liver