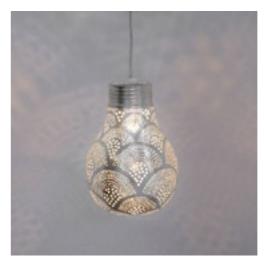

Loofah Gab XL Naturel

Loofah Small Naturel

Loofah Large Naturel

The patterns you see in the brass Zenza Lights are punctured by hand,

without the use of any stencils. Therefor each lamp is *wrig we* 

Ball Filisky Small Silver

Ball Filisky Medium Silver

Ball Filisky XL Silver

Ball Filisky XXL Silver

Tahrir Mini Filisky Silver

Tahrir Filisky S Silver

Tahrir Mini Fan Silver

Tahrir Filigros S Silver

Tahrir Filisky L Silver