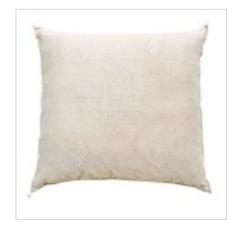

### Home textile

Sabra is the name of this vegetable silk from Morocco.

Aloe vera or agave cactus is used to produce these fibres and they are dyed with  $-\mu$ 

natural ingredients. An artigenal process.

The clean and abstract motives are from Berber origin, often symbolising fertility and protection.

Sabra Square White

Sabra Oblong White

Sabra Square White XL

Sabra Square Coffee

Sabra Oblong Coffee

Sabra Square Coffee XL