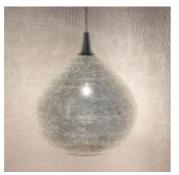

# Lighting

be it a brass, alabaster or loofah lamp.

Alabaster stone was already known by the pharaos in Egypt.

This work has been done over many generations and thousands of years. Both natural alabaster colours are the perfect soft colour for these beautiful disk lamps.

Alabaster Lamp Amber S

Alabaster Lamp Ivory M

The skills nowadays are still used by the local craffmen.

Alabaster Lamp Amber M

Alabaster Lamp Ivory S

Probably you know the loofah as a sponge for a good body scrub?