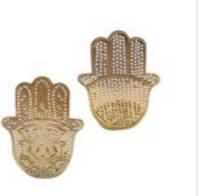

Star Candle Holder White

Star Candle Holder Grey

Striped candle holder S

Striped candle holder M

Flask Candle Holder M

Waxholder Cup Filisky Gold

Waxholder Lotus Gold

Waxholder Hand Double Gold

Waxholder Hand Single Gold

Waxholder Lotus Zenith Gold

Striped candle holder L

Waxholder Round Filisky Gold

Waxholder Gabs Filisky Gold

Waxholder Moon Gold

Start your evening with Zenzational candle lights

Filisky Waxholder Silver