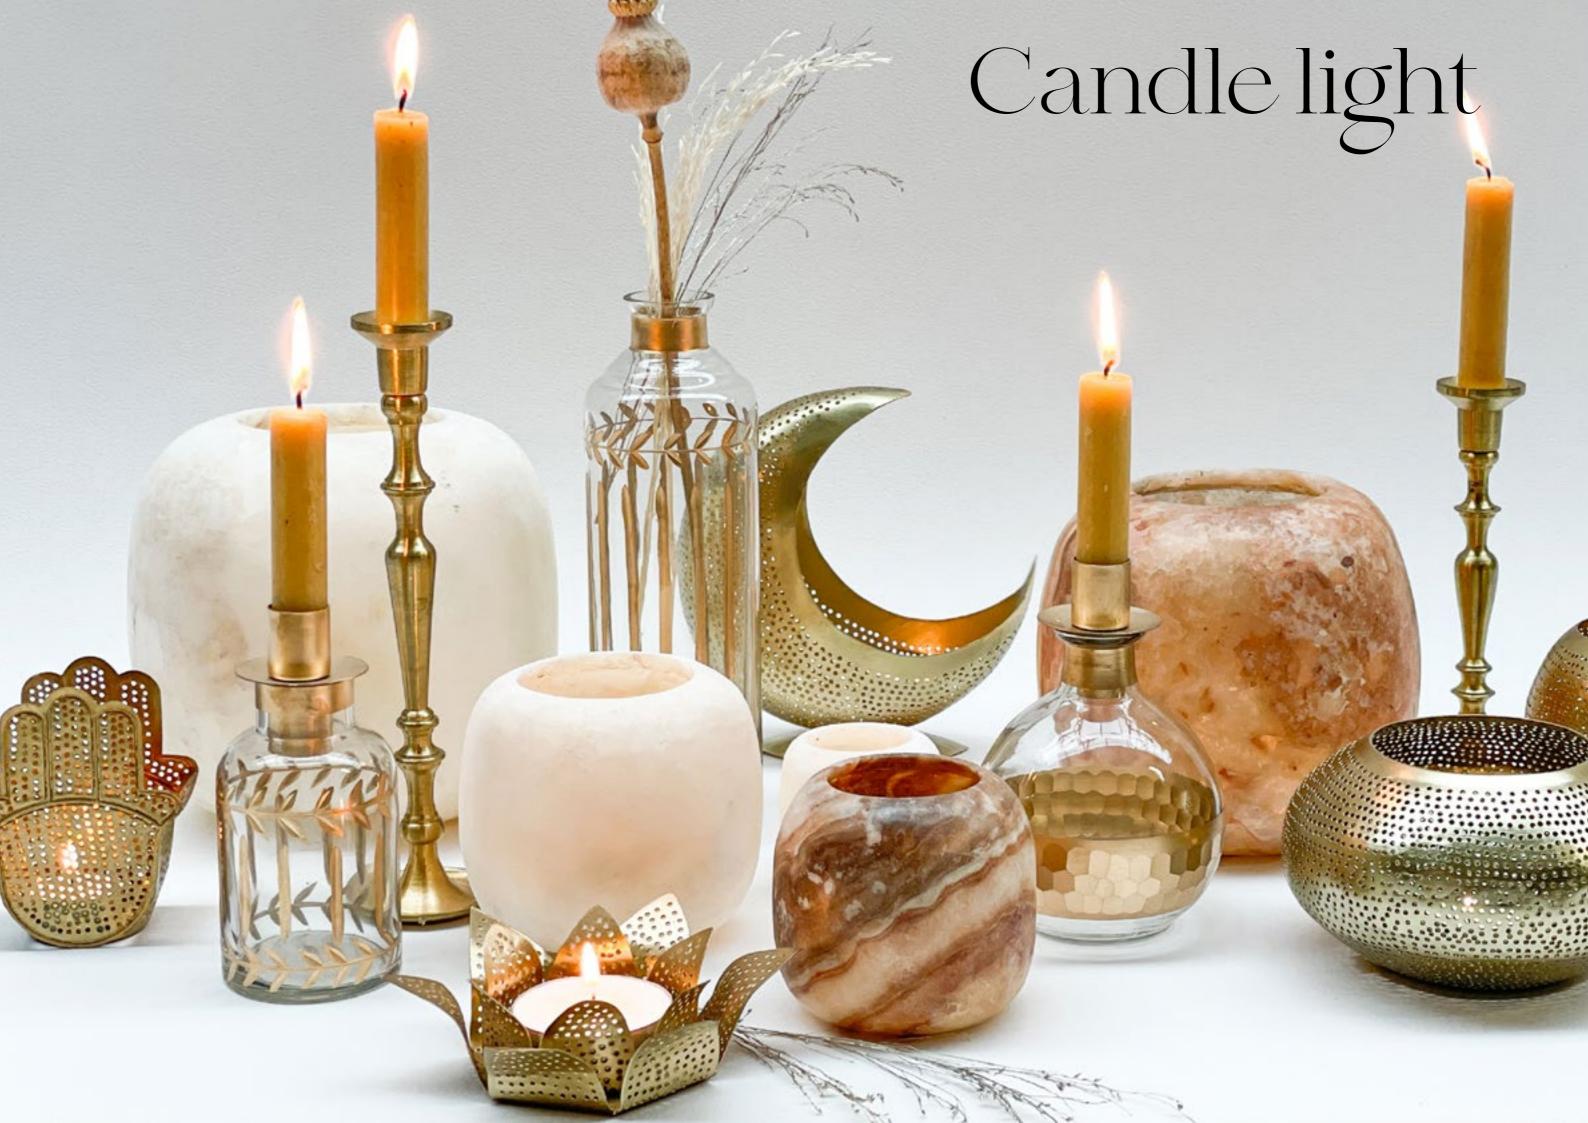

#### Candle light

Waxholders Candleholders

Perfu Peach L

Perfu Clear S

Perfu Clear M

Perfu Clear L

Mistic candle holder S

Mistic candle holder M

Mistic candle holder L

Sunshine Candle Holder White

Star Candle Holder White

Star Candle Holder Grey

Striped candle holder S

Striped candle holder M

Flask Candle Holder M

Waxholder Cup Filisky Gold

Waxholder Lotus Gold

Waxholder Hand Double Gold

Waxholder Hand Single Gold

Waxholder Lotus Zenith Gold

Striped candle holder L

Waxholder Round Filisky Gold

Waxholder Gabs Filisky Gold

Waxholder Moon Gold

Start your evening with Zenzational candle lights

Filisky Waxholder Silver

Waxholder Cup Fan Silver

Waxholder Round Silver

Waxholder Gabs Silver

Waxholder Gabs Fan Silver

Waxholder Hand Single Silver

Waxholder Hand Double Silver

Waxholder Moon Silver

Waxholder Alabaster Brown S - XXL