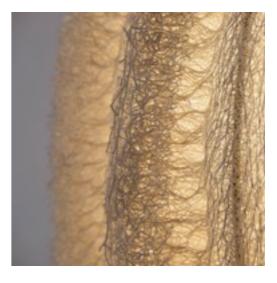

This vegatable has an incredibly detailed surface. It looks like comb and other precious materials from the sea.

We gave them a new fabulous life as poetic lampshades. Often designs and patterns that are harvested directly from nature are the best!