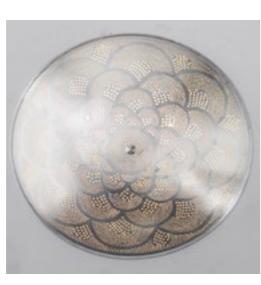

Loofah Gab XL Naturel

Loofah Small Naturel

Loofah Large Naturel

The patterns you see in the brass Zenza Lights are punctured by hand,

without the use of any stencils. Therefor each lamp is *wrig we* 

Ball Filisky Small Silver

Ball Filisky Medium Silver

Ball Filisky XL Silver

Ball Filisky XXL Silver

Tahrir Mini Filisky Silver

Tahrir Filisky S Silver

Tahrir Mini Fan Silver

Tahrir Filigros S Silver

Tahrir Filisky L Silver