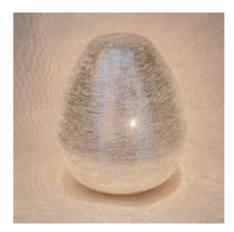

### Wall lamps

Ceiling Lamp Disk Filigrain Silver

Ceiling Lamp Disk Fan Silver

Ceiling Lamp Disk Filisky Gold

Ceiling Lamp Disk Filisky Silver

Cylinder Filisky M Silver

Cylinder Fan M Silver

Egg Filigrain Silver

Egg Filisky Silver

Cylinder Filisky L

Cylinder Fan L Silver

Ball Filisky Silver

Cylinder Filisky M Gold