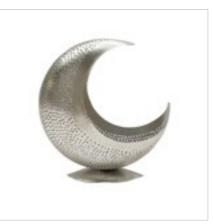

Waxholder Hand Single Gold

Waxholder Lotus Zenith Gold

Striped candle holder L

Waxholder Round Filisky Gold

Waxholder Gabs Filisky Gold

Waxholder Moon Gold

Start your evening with Zenzational candle lights

Filisky Waxholder Silver

Waxholder Cup Fan Silver

Waxholder Round Silver

Waxholder Gabs Silver

Waxholder Gabs Fan Silver

Waxholder Hand Single Silver

Waxholder Hand Double Silver

Waxholder Moon Silver

Waxholder Alabaster Brown S - XXL