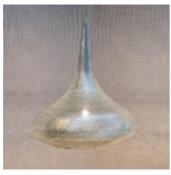

Loofah Gab XL Naturel

Loofah Small Naturel

Loofah Large Naturel

The patterns you see in the brass Zenza Lights are punctured by hand,

without the use of any stencils. Therefor each lamp is *wrig we* 

Ball Filisky Small Silver

Ball Filisky Medium Silver

Ball Filisky XL Silver

Ball Filisky XXL Silver

Tahrir Mini Filisky Silver

Tahrir Filisky S Silver

Tahrir Mini Fan Silver

Tahrir Filigros S Silver

Tahrir Filisky L Silver