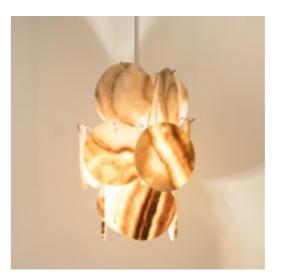

# Lighting

be it a brass, alabaster or loofah lamp.

Alabaster stone was already known by the pharaos in Egypt.

This work has been done over many generations and thousands of years. Both natural alabaster colours are the perfect soft colour for these beautiful disk lamps.

Alabaster Lamp Amber S

Alabaster Lamp Ivory M

The skills nowadays are still used by the local craffmen.

Alabaster Lamp Amber M

Alabaster Lamp Ivory S

Probably you know the loofah as a sponge for a good body scrub?