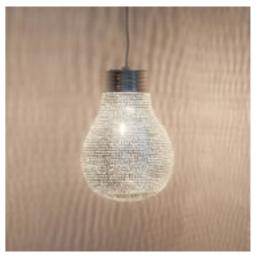

Loofah Gab XL Naturel

Loofah Small Naturel

Loofah Large Naturel

The patterns you see in the brass Zenza Lights are punctured by hand,

without the use of any stencils. Therefor each lamp is *wrig we* 

Ball Filisky Small Silver

Ball Filisky Medium Silver

Ball Filisky XL Silver

Ball Filisky XXL Silver

Tahrir Mini Filisky Silver

Tahrir Filisky S Silver

Tahrir Mini Fan Silver

Tahrir Filigros S Silver

Tahrir Filisky L Silver