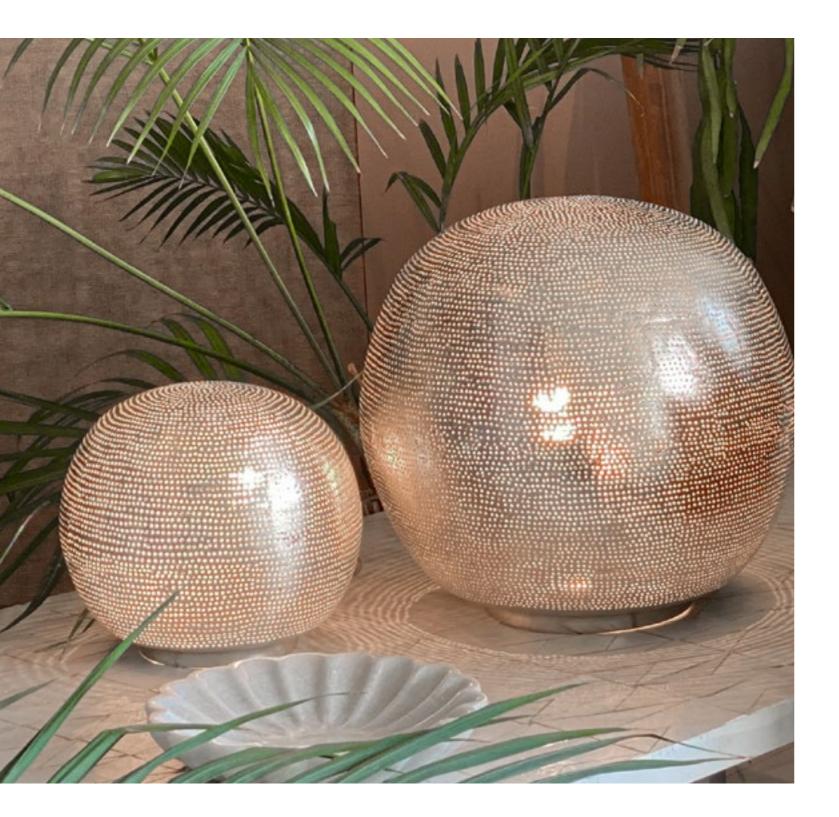

Loofah Gab XL Naturel

Loofah Small Naturel

Loofah Large Naturel

The patterns you see in the brass Zenza Lights are punctured by hand,

without the use of any stencils. Therefor each lamp is *wrig we* 

Ball Filisky Small Silver

Ball Filisky Medium Silver

Ball Filisky XL Silver

Ball Filisky XXL Silver

Tahrir Mini Filisky Silver

Tahrir Filisky S Silver

Tahrir Mini Fan Silver

Tahrir Filigros S Silver

Tahrir Filisky L Silver