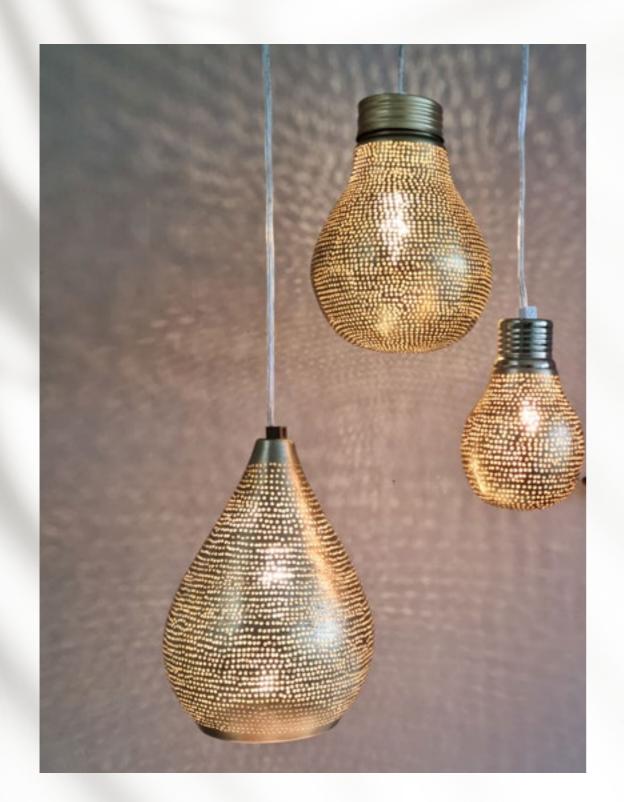

Loofah Gab XL Naturel

Loofah Small Naturel

Loofah Large Naturel

The patterns you see in the brass Zenza Lights are punctured by hand,

without the use of any stencils. Therefor each lamp is *wrig we* 

Ball Filisky Small Silver

Ball Filisky Medium Silver

Ball Filisky XL Silver

Ball Filisky XXL Silver

Tahrir Mini Filisky Silver

Tahrir Filisky S Silver

Tahrir Mini Fan Silver

Tahrir Filigros S Silver

Tahrir Filisky L Silver