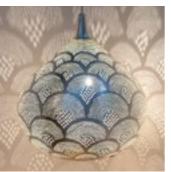

Loofah Gab XL Naturel

Loofah Small Naturel

Loofah Large Naturel

The patterns you see in the brass Zenza Lights are punctured by hand,

without the use of any stencils. Therefor each lamp is *wrig we* 

Ball Filisky Small Silver

Ball Filisky Medium Silver

Ball Filisky XL Silver

Ball Filisky XXL Silver

Tahrir Mini Filisky Silver

Tahrir Filisky S Silver

Tahrir Mini Fan Silver

Tahrir Filigros S Silver

Tahrir Filisky L Silver