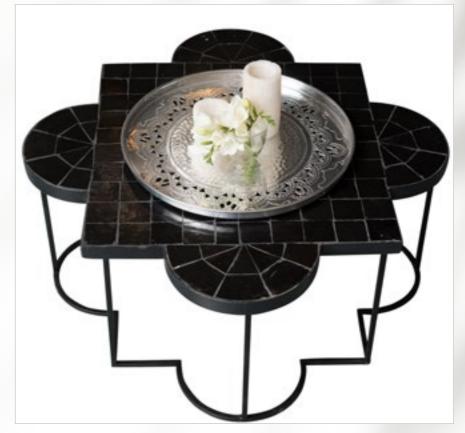

### Furniture

Peacock Mirror Oval Round White Wash

Shaggy Stool Raffia

Taj Zeliges Star Black

Taj Zelliges Table Black

hand chopped clay tiles

Marble Juicer White

Marble Celestial Tray Grey