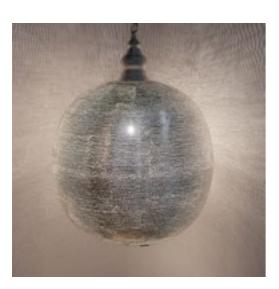

Loofah Gab XL Naturel

Loofah Small Naturel

Loofah Large Naturel

The patterns you see in the brass Zenza Lights are punctured by hand,

without the use of any stencils. Therefor each lamp is *wrig we* 

Ball Filisky Small Silver

Ball Filisky Medium Silver

Ball Filisky XL Silver

Ball Filisky XXL Silver

Tahrir Mini Filisky Silver

Tahrir Filisky S Silver

Tahrir Mini Fan Silver

Tahrir Filigros S Silver

Tahrir Filisky L Silver