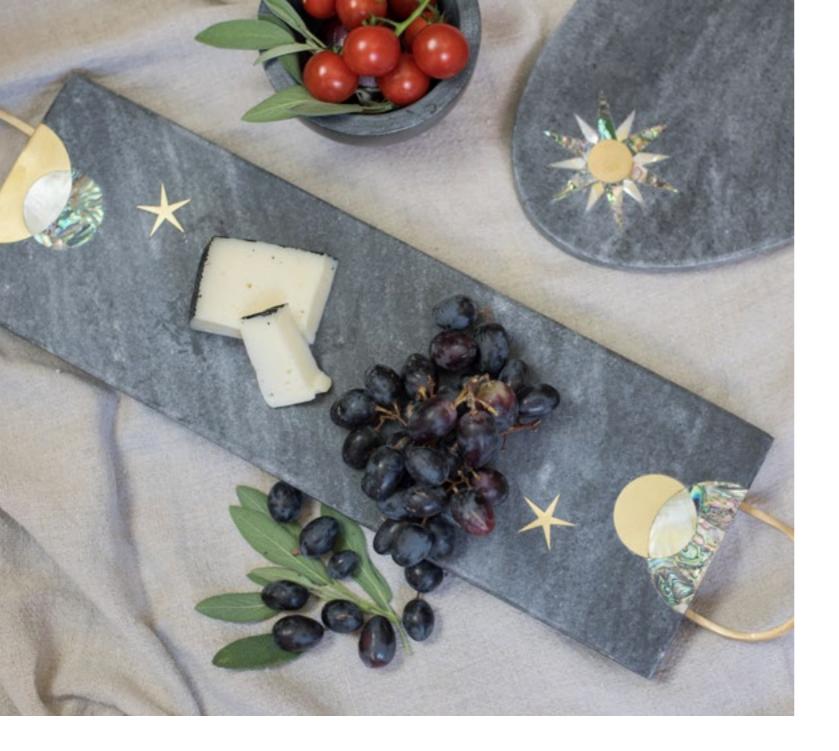

### Furniture

Peacock Mirror Oval Round White Wash

Shaggy Stool Raffia

Taj Zeliges Star Black

Taj Zelliges Table Black

hand chopped clay tiles

Marble Juicer White

Marble Celestial Tray Grey

Marble Star Oval Tray Grey

Pearly Marble Pestle & Mortal Grey

Marble Celestial Oblong Tray White

Marble Star Oval Tray White

Caraf Liver

Coneck Vase Terra

Smart Vase Mist

Zigzag Vase Liver