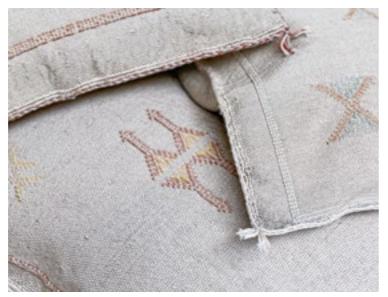

### Home textile

Sabra is the name of this vegetable silk from Morocco.

Aloe vera or agave cactus is used to produce these fibres and they are dyed with  $-\mu$ 

natural ingredients. An artigenal process.

The clean and abstract motives are from Berber origin, often symbolising fertility and protection.

Sabra Square White

Sabra Oblong White

Sabra Square White XL

Sabra Square Coffee

Sabra Oblong Coffee

Sabra Square Coffee XL