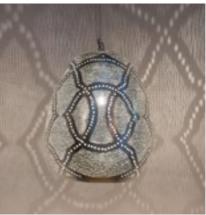

Loofah Gab XL Naturel

Loofah Small Naturel

Loofah Large Naturel

The patterns you see in the brass Zenza Lights are punctured by hand,

without the use of any stencils. Therefor each lamp is *wrig we* 

Ball Filisky Small Silver

Ball Filisky Medium Silver

Ball Filisky XL Silver

Ball Filisky XXL Silver

Tahrir Mini Filisky Silver

Tahrir Filisky S Silver

Tahrir Mini Fan Silver

Tahrir Filigros S Silver

Tahrir Filisky L Silver

Tahrir Filigros L Silver

Princess Fan S Silver

Princess Fan L Silver

Princess Filisky S Silver

Princess Filisky L Silver

Sufi Filisky S Silver

Sufi Filisky L Silver

Sufi Filigros S Silver

Sufi Filigros L Silver

Bella Filisky M Silver

Bella Filisky XL Silver

Bella Filisky XXL Silver

Big Pear Fan Silver

Filisky Little Pear Silver

Little Pear Fan Silver

Big Little Pear Silver