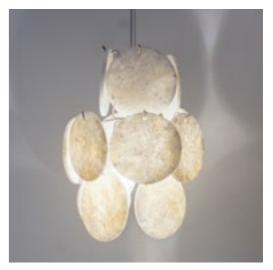

# Lighting

be it a brass, alabaster or loofah lamp.

Alabaster stone was already known by the pharaos in Egypt.

This work has been done over many generations and thousands of years. Both natural alabaster colours are the perfect soft colour for these beautiful disk lamps.

Alabaster Lamp Amber S

Alabaster Lamp Ivory M

The skills nowadays are still used by the local craffmen.

Alabaster Lamp Amber M

Alabaster Lamp Ivory S

Probably you know the loofah as a sponge for a good body scrub?