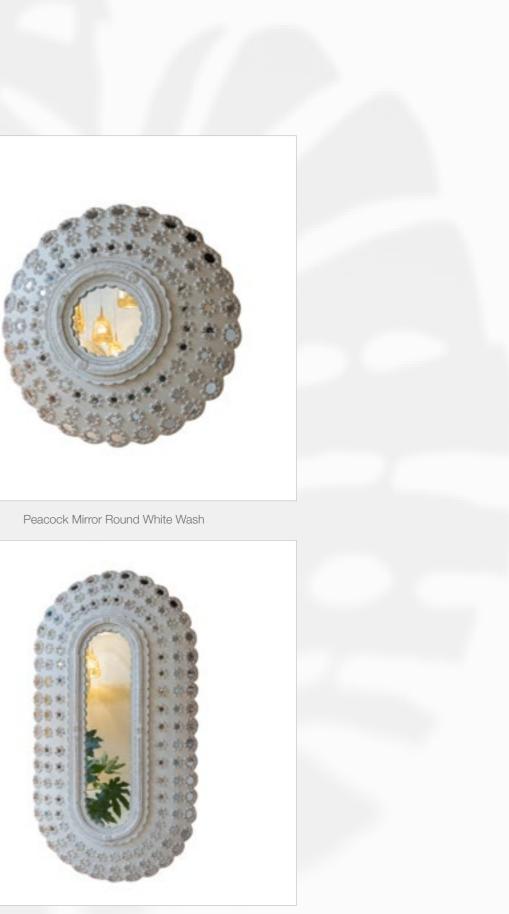

### Furniture

Peacock Mirror Oval Round White Wash

Shaggy Stool Raffia

Taj Zeliges Star Black

Taj Zelliges Table Black

hand chopped clay tiles

Marble Juicer White

Marble Celestial Tray Grey