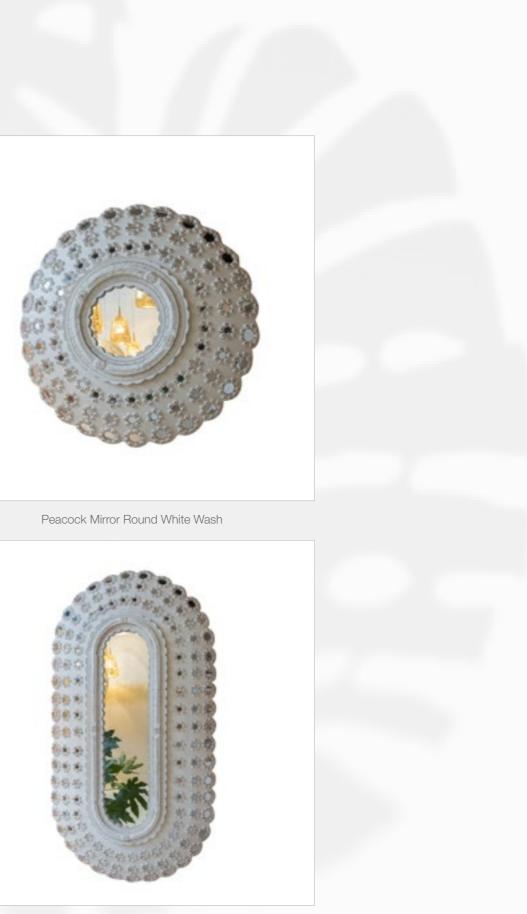

### Furniture

Peacock Mirror Oval Round White Wash

Shaggy Stool Raffia

Taj Zeliges Star Black

Taj Zelliges Table Black

hand chopped clay tiles

Marble Juicer White

Marble Celestial Tray Grey