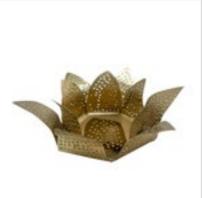

Star Candle Holder White

Star Candle Holder Grey

Striped candle holder S

Striped candle holder M

Flask Candle Holder M

Waxholder Cup Filisky Gold

Waxholder Lotus Gold

Waxholder Hand Double Gold

Waxholder Hand Single Gold

Waxholder Lotus Zenith Gold

Striped candle holder L

Waxholder Round Filisky Gold

Waxholder Gabs Filisky Gold

Waxholder Moon Gold

Start your evening with Zenzational candle lights

Filisky Waxholder Silver