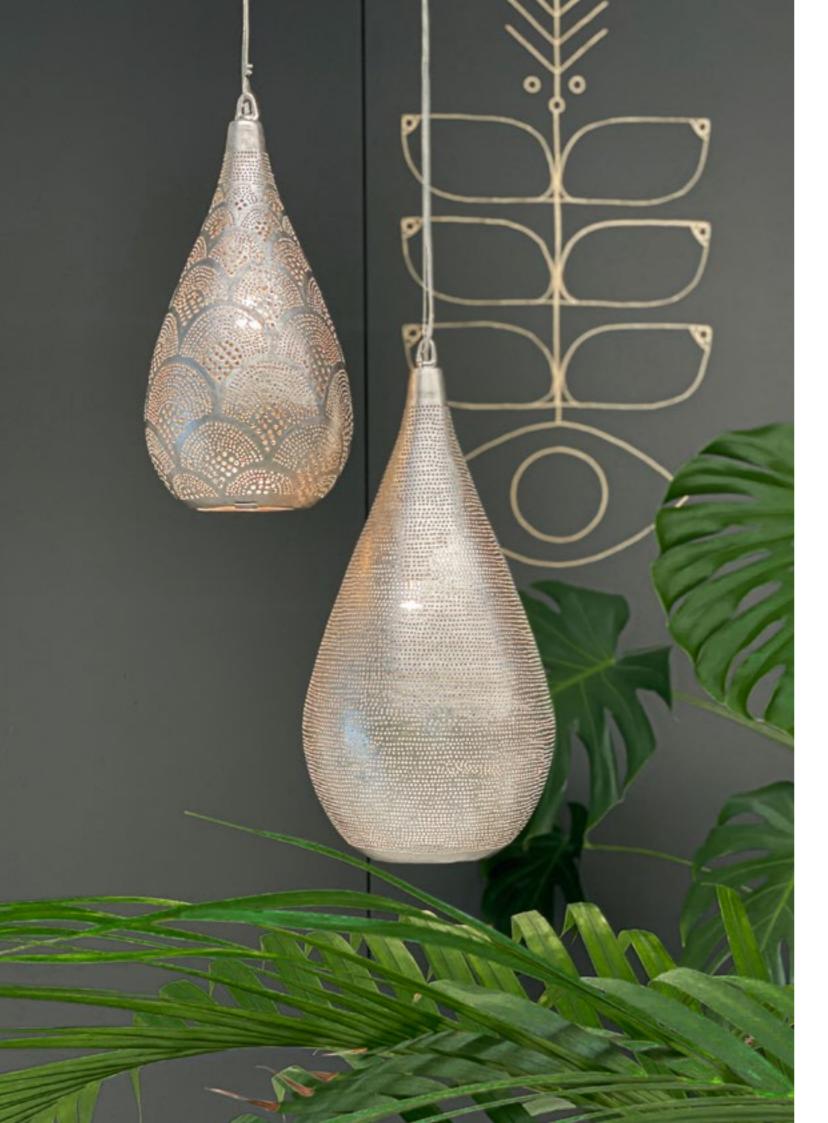

Loofah Gab XL Naturel

Loofah Small Naturel

Loofah Large Naturel

The patterns you see in the brass Zenza Lights are punctured by hand,

without the use of any stencils. Therefor each lamp is *wrig we* 

Ball Filisky Small Silver

Ball Filisky Medium Silver

Ball Filisky XL Silver

Ball Filisky XXL Silver

Tahrir Mini Filisky Silver

Tahrir Filisky S Silver

Tahrir Mini Fan Silver

Tahrir Filigros S Silver

Tahrir Filisky L Silver

Tahrir Filigros L Silver

Princess Fan S Silver

Princess Fan L Silver

Princess Filisky S Silver

Princess Filisky L Silver

Sufi Filisky S Silver

Sufi Filisky L Silver

Sufi Filigros S Silver

Sufi Filigros L Silver

Bella Filisky M Silver

Bella Filisky XL Silver

Bella Filisky XXL Silver

Big Pear Fan Silver

Filisky Little Pear Silver

Little Pear Fan Silver

Big Little Pear Silver