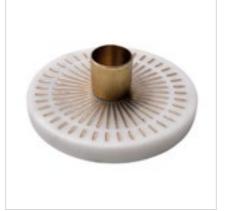

Star Candle Holder White

Star Candle Holder Grey

Striped candle holder S

Striped candle holder M

Flask Candle Holder M

Waxholder Cup Filisky Gold

Waxholder Lotus Gold

Waxholder Hand Double Gold