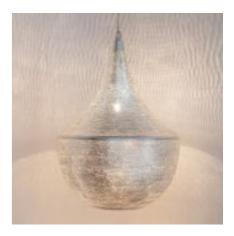

Loofah Gab XL Naturel

Loofah Small Naturel

Loofah Large Naturel

The patterns you see in the brass Zenza Lights are punctured by hand,

without the use of any stencils. Therefor each lamp is *wrig we* 

Ball Filisky Small Silver

Ball Filisky Medium Silver

Ball Filisky XL Silver

Ball Filisky XXL Silver

Tahrir Mini Filisky Silver

Tahrir Filisky S Silver

Tahrir Mini Fan Silver

Tahrir Filigros S Silver

Tahrir Filisky L Silver