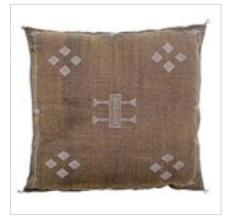

### Home textile

Sabra is the name of this vegetable silk from Morocco.

Aloe vera or agave cactus is used to produce these fibres and they are dyed with  $-\mu$ 

natural ingredients. An artigenal process.

The clean and abstract motives are from Berber origin, often symbolising fertility and protection.

Sabra Square White

Sabra Oblong White

Sabra Square White XL

Sabra Square Coffee

Sabra Oblong Coffee

Sabra Square Coffee XL