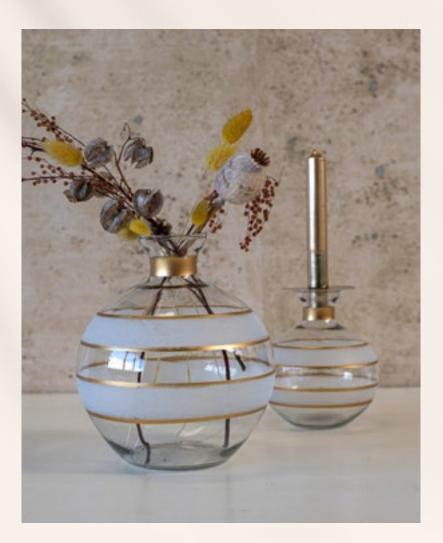

Marble Star Oval Tray Grey

Pearly Marble Pestle & Mortal Grey

Marble Celestial Oblong Tray White

Marble Star Oval Tray White

Caraf Liver

Coneck Vase Terra

Smart Vase Mist

Zigzag Vase Liver

Drop Vase Brown

Heather Vase

Zigzag Vase Black

Miro Vase Black L

Amfora Vase Brown

Amfora Vase Terra

Miro Vase Mist

For a peaceful still life, use our vases filled with a few dried flowers