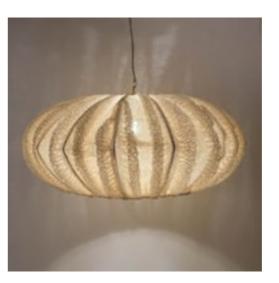

This vegatable has an incredibly detailed surface. It looks like comb and other precious materials from the sea.

We gave them a new fabulous life as poetic lampshades. Often designs and patterns that are harvested directly from nature are the best!

Loofah Gab XL Naturel

Loofah Small Naturel

Loofah Large Naturel

The patterns you see in the brass Zenza Lights are punctured by hand,

without the use of any stencils. Therefor each lamp is *wrig we* 

Ball Filisky Small Silver