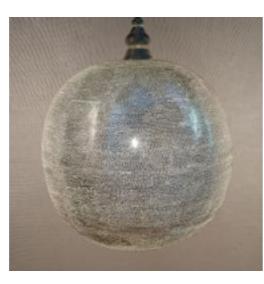

Loofah Gab XL Naturel

Loofah Small Naturel

Loofah Large Naturel

The patterns you see in the brass Zenza Lights are punctured by hand,

without the use of any stencils. Therefor each lamp is *wrig we* 

Ball Filisky Small Silver

Ball Filisky Medium Silver

Ball Filisky XL Silver

Ball Filisky XXL Silver

Tahrir Mini Filisky Silver

Tahrir Filisky S Silver

Tahrir Mini Fan Silver

Tahrir Filigros S Silver

Tahrir Filisky L Silver