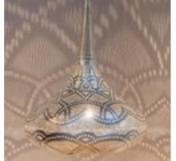

Loofah Gab XL Naturel

Loofah Small Naturel

Loofah Large Naturel

The patterns you see in the brass Zenza Lights are punctured by hand,

without the use of any stencils. Therefor each lamp is *wrig we* 

Ball Filisky Small Silver

Ball Filisky Medium Silver

Ball Filisky XL Silver

Ball Filisky XXL Silver

Tahrir Mini Filisky Silver

Tahrir Filisky S Silver

Tahrir Mini Fan Silver

Tahrir Filigros S Silver

Tahrir Filisky L Silver