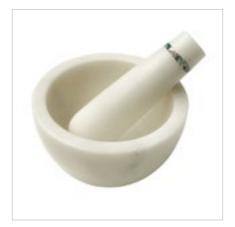

Marble Star Oval Tray Grey

Pearly Marble Pestle & Mortal Grey

Marble Celestial Oblong Tray White

Marble Star Oval Tray White

Caraf Liver

Coneck Vase Terra

Smart Vase Mist

Zigzag Vase Liver