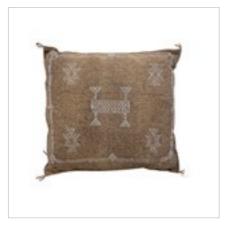

### Home textile

Sabra is the name of this vegetable silk from Morocco.

Aloe vera or agave cactus is used to produce these fibres and they are dyed with  $-\mu$ 

natural ingredients. An artigenal process.

The clean and abstract motives are from Berber origin, often symbolising fertility and protection.

Sabra Square White

Sabra Oblong White

Sabra Square White XL

Sabra Square Coffee

Sabra Oblong Coffee

Sabra Square Coffee XL