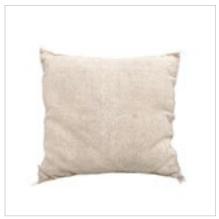

### Home textile

Sabra is the name of this vegetable silk from Morocco.

Aloe vera or agave cactus is used to produce these fibres and they are dyed with  $-\mu$ 

natural ingredients. An artigenal process.

The clean and abstract motives are from Berber origin, often symbolising fertility and protection.

Sabra Square White

Sabra Oblong White

Sabra Square White XL

Sabra Square Coffee

Sabra Oblong Coffee

Sabra Square Coffee XL