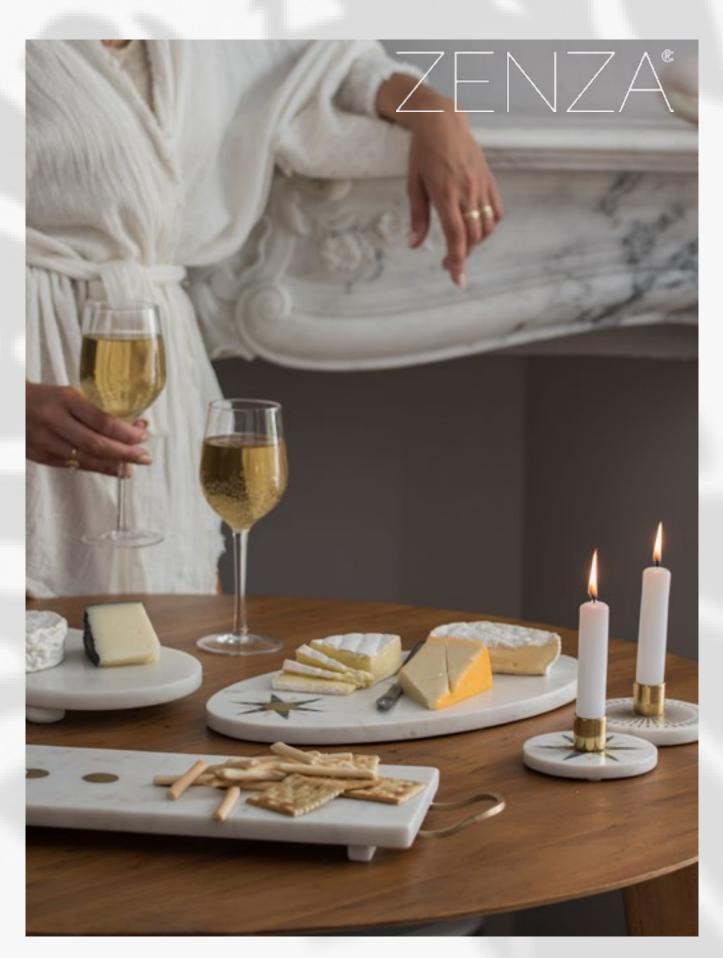

#### Candle light

Waxholders Candleholders

Perfu Peach L

Perfu Clear S

Perfu Clear M

Perfu Clear L

Mistic candle holder S

Mistic candle holder M

Mistic candle holder L

Sunshine Candle Holder White

Star Candle Holder White

Star Candle Holder Grey

Striped candle holder S

Striped candle holder M

Flask Candle Holder M

Waxholder Cup Filisky Gold

Waxholder Lotus Gold

Waxholder Hand Double Gold

Waxholder Hand Single Gold

Waxholder Lotus Zenith Gold

Striped candle holder L

Waxholder Round Filisky Gold

Waxholder Gabs Filisky Gold

Waxholder Moon Gold

Start your evening with Zenzational candle lights

Filisky Waxholder Silver

Waxholder Cup Fan Silver

Waxholder Round Silver

Waxholder Gabs Silver

Waxholder Gabs Fan Silver

Waxholder Hand Single Silver

Waxholder Hand Double Silver

Waxholder Moon Silver

Waxholder Alabaster Brown S - XXL