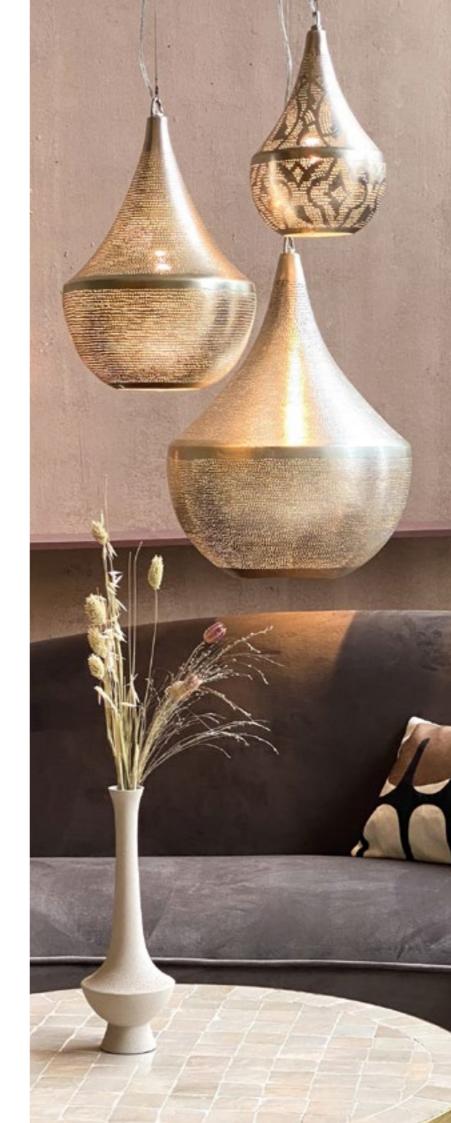

# Lighting

be it a brass, alabaster or loofah lamp.

Alabaster stone was already known by the pharaos in Egypt.

This work has been done over many generations and thousands of years. Both natural alabaster colours are the perfect soft colour for these beautiful disk lamps.

Loofah Gab XL Naturel

Loofah Small Naturel

Loofah Large Naturel

The patterns you see in the brass Zenza Lights are punctured by hand,

without the use of any stencils. Therefor each lamp is *wrig we* 

Ball Filisky Small Silver

Ball Filisky Medium Silver

Ball Filisky XL Silver

Ball Filisky XXL Silver

Tahrir Mini Filisky Silver

Tahrir Filisky S Silver

Tahrir Mini Fan Silver

Tahrir Filigros S Silver

Tahrir Filisky L Silver