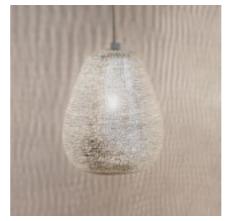

Loofah Gab XL Naturel

Loofah Small Naturel

Loofah Large Naturel

The patterns you see in the brass Zenza Lights are punctured by hand,

without the use of any stencils. Therefor each lamp is *wrig we* 

Ball Filisky Small Silver

Ball Filisky Medium Silver

Ball Filisky XL Silver

Ball Filisky XXL Silver

Tahrir Mini Filisky Silver

Tahrir Filisky S Silver

Tahrir Mini Fan Silver

Tahrir Filigros S Silver

Tahrir Filisky L Silver

### Wall lamps

Ceiling Lamp Disk Filigrain Silver

Ceiling Lamp Disk Fan Silver

Ceiling Lamp Disk Filisky Gold

Ceiling Lamp Disk Filisky Silver

Cylinder Filisky M Silver

Cylinder Fan M Silver

Egg Filigrain Silver

Egg Filisky Silver

Cylinder Filisky L

Cylinder Fan L Silver

Ball Filisky Silver

Cylinder Filisky M Gold