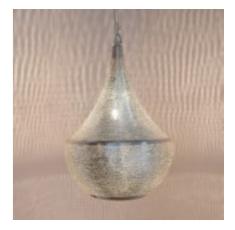

Loofah Gab XL Naturel

Loofah Small Naturel

Loofah Large Naturel

The patterns you see in the brass Zenza Lights are punctured by hand,

without the use of any stencils. Therefor each lamp is *wrig we* 

Ball Filisky Small Silver

Ball Filisky Medium Silver

Ball Filisky XL Silver

Ball Filisky XXL Silver

Tahrir Mini Filisky Silver

Tahrir Filisky S Silver

Tahrir Mini Fan Silver

Tahrir Filigros S Silver

Tahrir Filisky L Silver