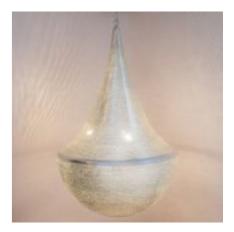

Loofah Gab XL Naturel

Loofah Small Naturel

Loofah Large Naturel

The patterns you see in the brass Zenza Lights are punctured by hand,

without the use of any stencils. Therefor each lamp is *wrig we* 

Ball Filisky Small Silver

Ball Filisky Medium Silver

Ball Filisky XL Silver

Ball Filisky XXL Silver

Tahrir Mini Filisky Silver

Tahrir Filisky S Silver

Tahrir Mini Fan Silver

Tahrir Filigros S Silver

Tahrir Filisky L Silver