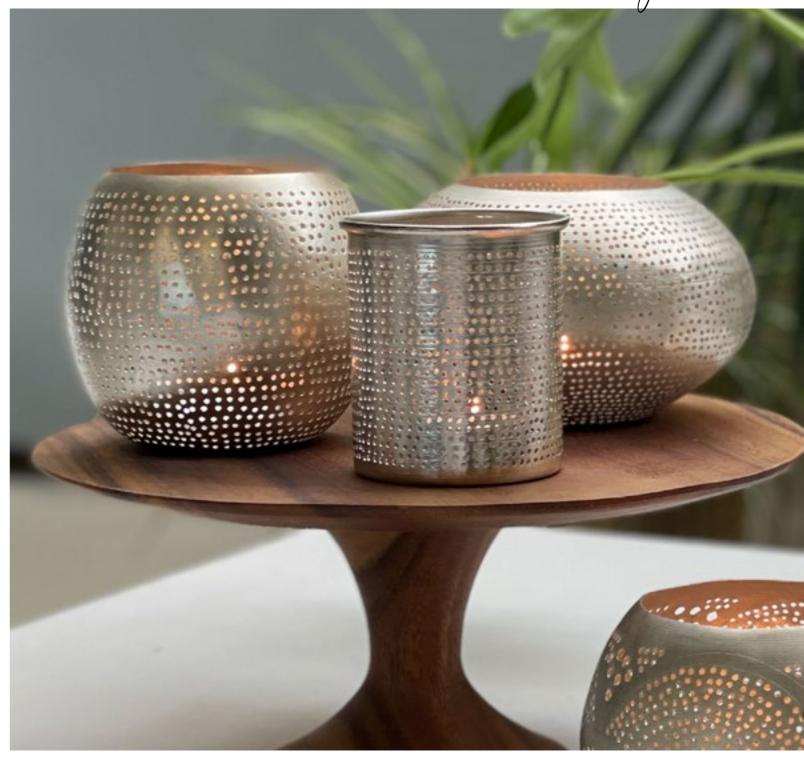

Perfu Peach L

Perfu Clear S

Perfu Clear M

Perfu Clear L

Mistic candle holder S

Mistic candle holder M

Mistic candle holder L

Sunshine Candle Holder White

Star Candle Holder White

Star Candle Holder Grey

Striped candle holder S

Striped candle holder M

Flask Candle Holder M

Waxholder Cup Filisky Gold

Waxholder Lotus Gold

Waxholder Hand Double Gold