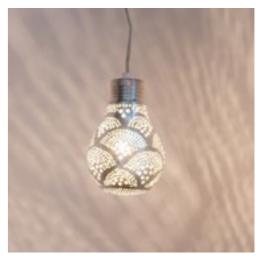

Loofah Gab XL Naturel

Loofah Small Naturel

Loofah Large Naturel

The patterns you see in the brass Zenza Lights are punctured by hand,

without the use of any stencils. Therefor each lamp is *wrig we* 

Ball Filisky Small Silver

Ball Filisky Medium Silver

Ball Filisky XL Silver

Ball Filisky XXL Silver

Tahrir Mini Filisky Silver

Tahrir Filisky S Silver

Tahrir Mini Fan Silver

Tahrir Filigros S Silver

Tahrir Filisky L Silver