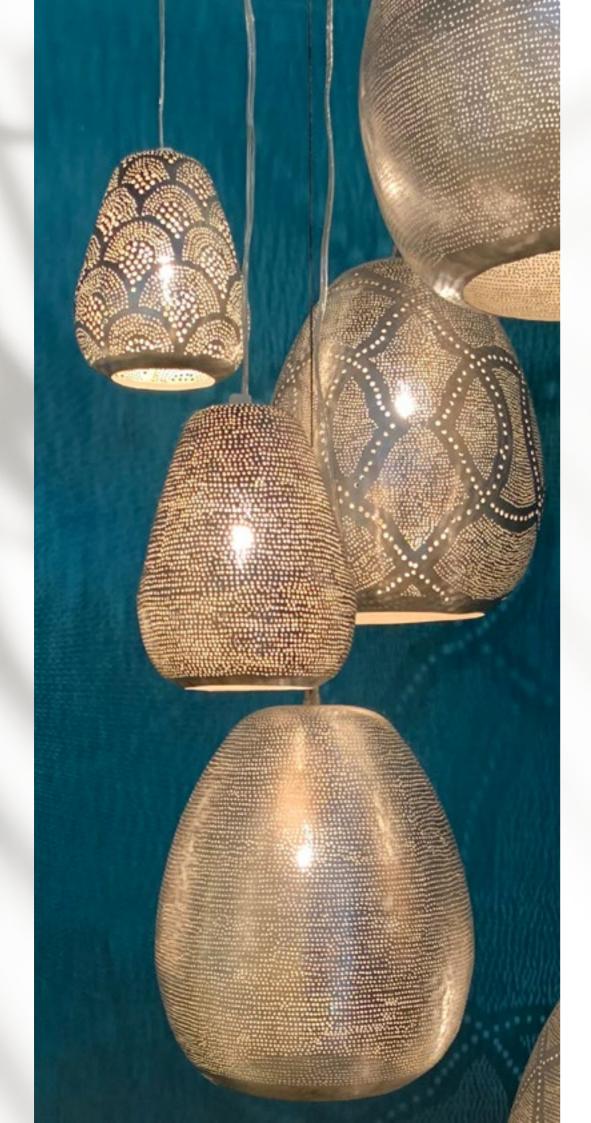

Loofah Gab XL Naturel

Loofah Small Naturel

Loofah Large Naturel

The patterns you see in the brass Zenza Lights are punctured by hand,

without the use of any stencils. Therefor each lamp is *wrig we* 

Ball Filisky Small Silver

Ball Filisky Medium Silver

Ball Filisky XL Silver

Ball Filisky XXL Silver

Tahrir Mini Filisky Silver

Tahrir Filisky S Silver

Tahrir Mini Fan Silver

Tahrir Filigros S Silver

Tahrir Filisky L Silver

Tahrir Filigros L Silver

Princess Fan S Silver

Princess Fan L Silver

Princess Filisky S Silver

Princess Filisky L Silver

Sufi Filisky S Silver

Sufi Filisky L Silver

Sufi Filigros S Silver

Sufi Filigros L Silver

Bella Filisky M Silver

Bella Filisky XL Silver

Bella Filisky XXL Silver

Big Pear Fan Silver

Filisky Little Pear Silver

Little Pear Fan Silver

Big Little Pear Silver