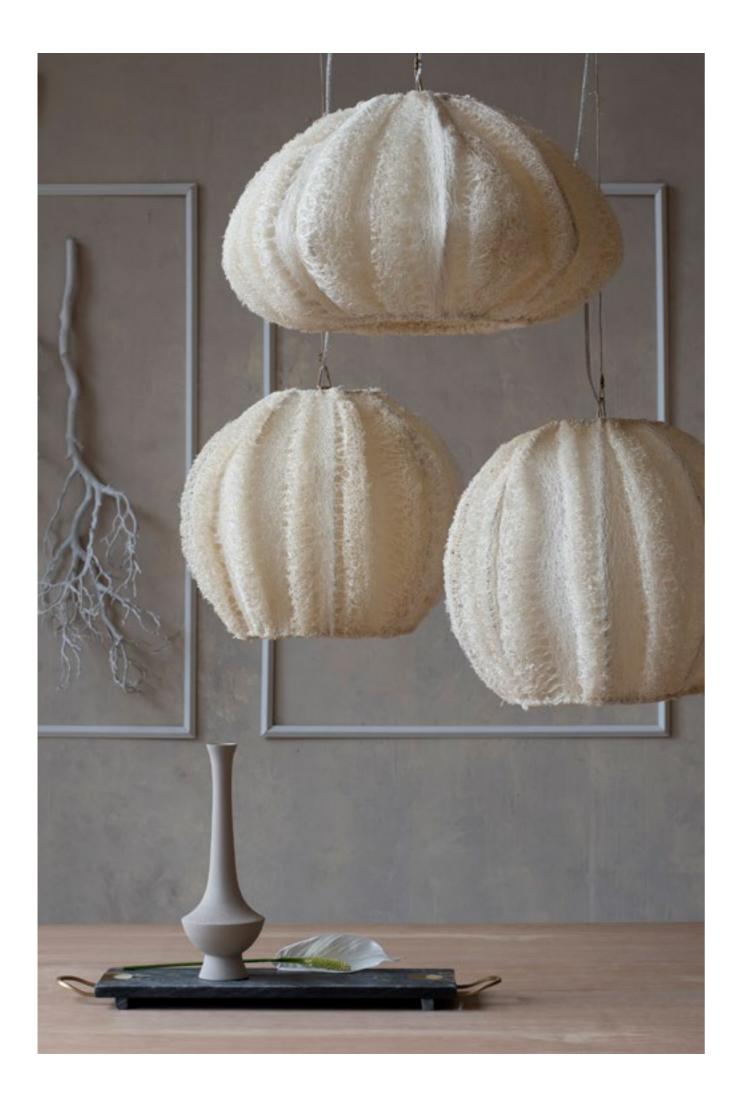

This vegatable has an incredibly detailed surface. It looks like comb and other precious materials from the sea.

We gave them a new fabulous life as poetic lampshades. Often designs and patterns that are harvested directly from nature are the best!

Loofah Gab XL Naturel

Loofah Small Naturel

Loofah Large Naturel

The patterns you see in the brass Zenza Lights are punctured by hand,

without the use of any stencils. Therefor each lamp is *wrig we* 

Ball Filisky Small Silver