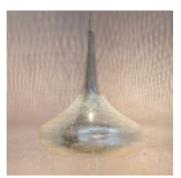

Loofah Gab XL Naturel

Loofah Small Naturel

Loofah Large Naturel

The patterns you see in the brass Zenza Lights are punctured by hand,

without the use of any stencils. Therefor each lamp is *wrig we* 

Ball Filisky Small Silver

Ball Filisky Medium Silver

Ball Filisky XL Silver

Ball Filisky XXL Silver

Tahrir Mini Filisky Silver

Tahrir Filisky S Silver

Tahrir Mini Fan Silver

Tahrir Filigros S Silver

Tahrir Filisky L Silver