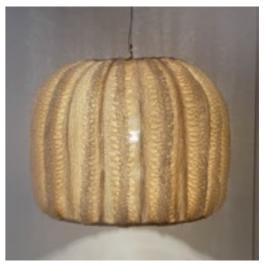

This vegatable has an incredibly detailed surface. It looks like comb and other precious materials from the sea.

We gave them a new fabulous life as poetic lampshades. Often designs and patterns that are harvested directly from nature are the best!

Loofah Gab XL Naturel

Loofah Small Naturel

Loofah Large Naturel

The patterns you see in the brass Zenza Lights are punctured by hand,

without the use of any stencils. Therefor each lamp is *wrig we* 

Ball Filisky Small Silver