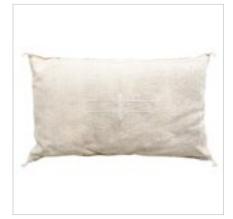

### Home textile

Sabra is the name of this vegetable silk from Morocco.

Aloe vera or agave cactus is used to produce these fibres and they are dyed with  $-\mu$ 

natural ingredients. An artigenal process.

The clean and abstract motives are from Berber origin, often symbolising fertility and protection.

Sabra Square White

Sabra Oblong White

Sabra Square White XL

Sabra Square Coffee

Sabra Oblong Coffee

Sabra Square Coffee XL