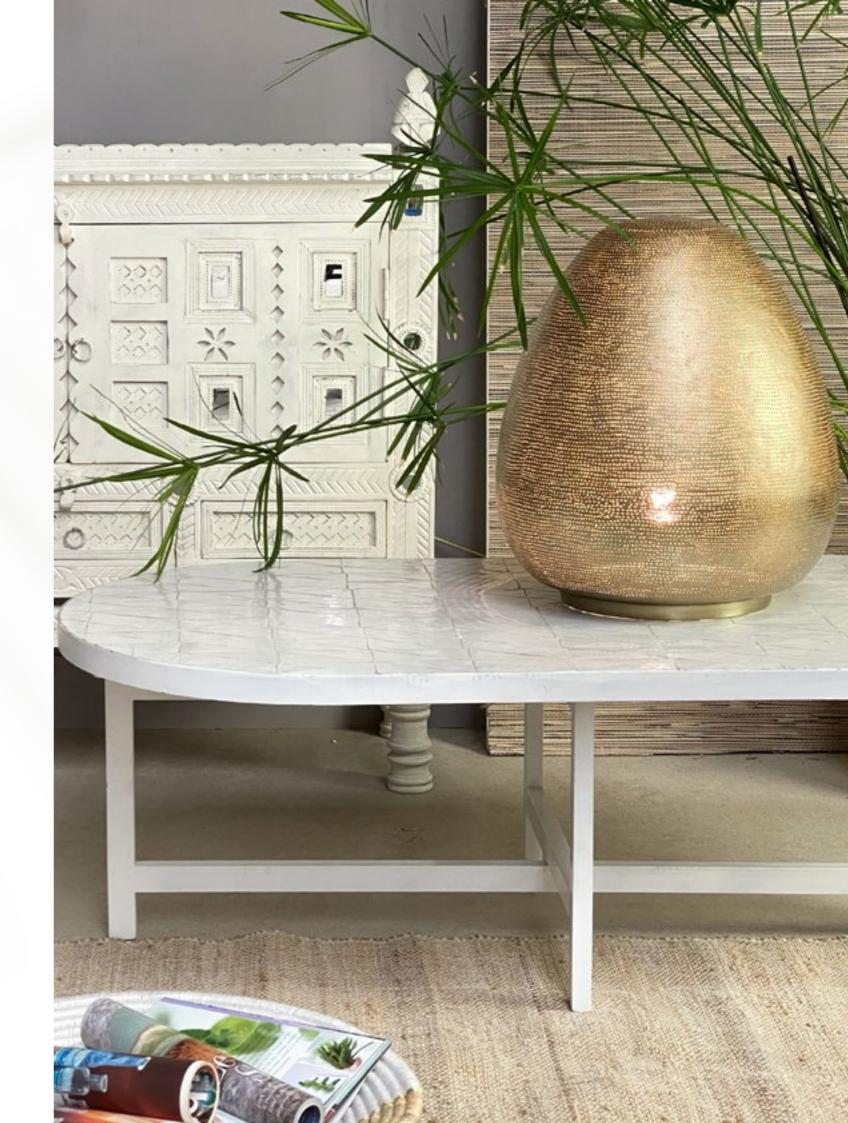

### Furniture

Peacock Mirror Oval Round White Wash

Shaggy Stool Raffia

Taj Zeliges Star Black

Taj Zelliges Table Black

hand chopped clay tiles

Marble Juicer White

Marble Celestial Tray Grey

Marble Star Oval Tray Grey

Pearly Marble Pestle & Mortal Grey

Marble Celestial Oblong Tray White

Marble Star Oval Tray White

Caraf Liver

Coneck Vase Terra

Smart Vase Mist

Zigzag Vase Liver

Drop Vase Brown

Heather Vase

Zigzag Vase Black

Miro Vase Black L

Amfora Vase Brown

Amfora Vase Terra

Miro Vase Mist

For a peaceful still life, use our vases filled with a few dried flowers