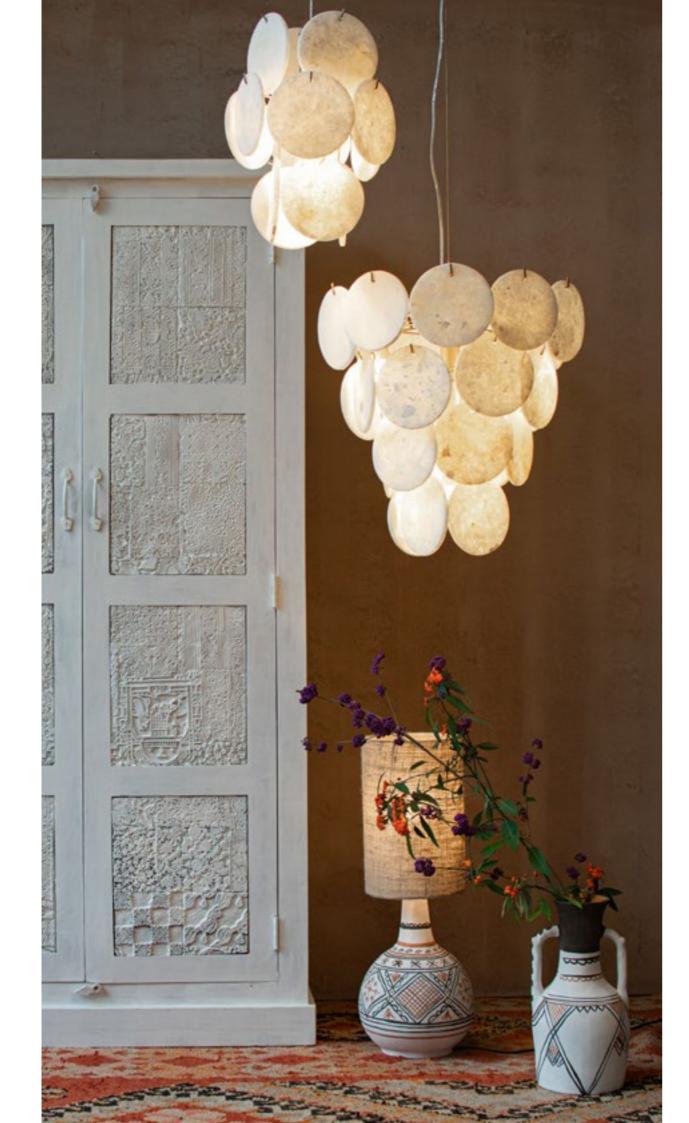

# Lighting

be it a brass, alabaster or loofah lamp.

Alabaster stone was already known by the pharaos in Egypt.

This work has been done over many generations and thousands of years. Both natural alabaster colours are the perfect soft colour for these beautiful disk lamps.

Alabaster Lamp Amber S

Alabaster Lamp Ivory M

The skills nowadays are still used by the local craffmen.

Alabaster Lamp Amber M

Alabaster Lamp Ivory S

Probably you know the loofah as a sponge for a good body scrub?