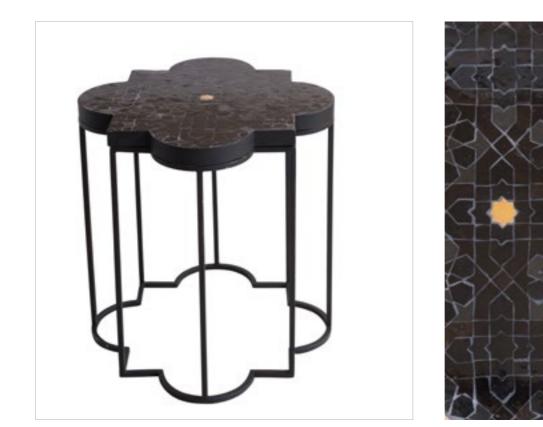

### Furniture

Peacock Mirror Oval Round White Wash

Shaggy Stool Raffia

Taj Zeliges Star Black

Taj Zelliges Table Black

hand chopped clay tiles

Marble Juicer White

Marble Celestial Tray Grey