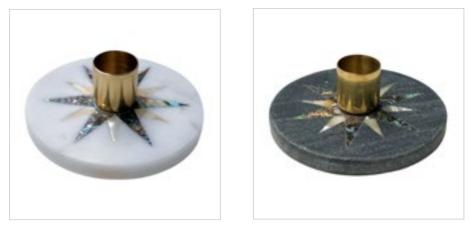

Star Candle Holder White

Star Candle Holder Grey

Striped candle holder S

Striped candle holder M

Flask Candle Holder M

Waxholder Cup Filisky Gold

Waxholder Lotus Gold

Waxholder Hand Double Gold