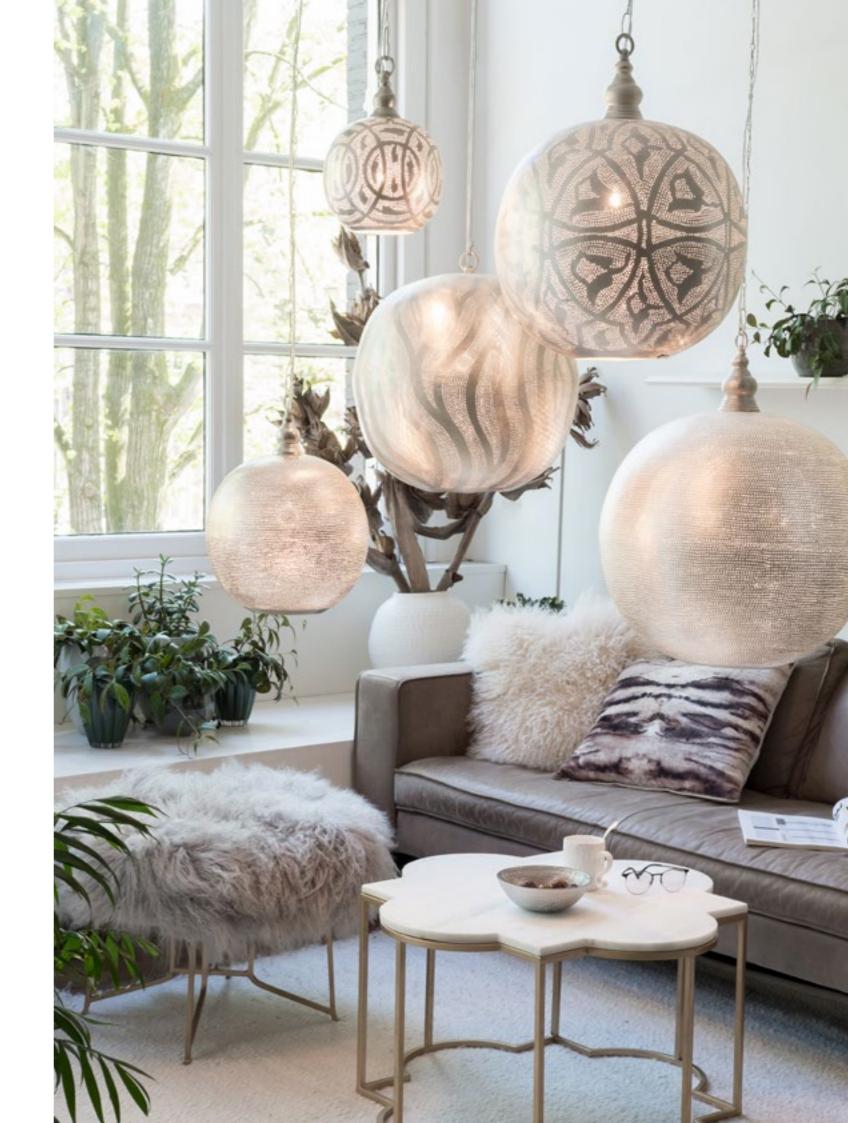

Loofah Gab XL Naturel

Loofah Small Naturel

Loofah Large Naturel

The patterns you see in the brass Zenza Lights are punctured by hand,

without the use of any stencils. Therefor each lamp is *wrig we* 

Ball Filisky Small Silver

Ball Filisky Medium Silver

Ball Filisky XL Silver

Ball Filisky XXL Silver

Tahrir Mini Filisky Silver

Tahrir Filisky S Silver

Tahrir Mini Fan Silver

Tahrir Filigros S Silver

Tahrir Filisky L Silver

Tahrir Filigros L Silver

Princess Fan S Silver

Princess Fan L Silver

Princess Filisky S Silver

Princess Filisky L Silver

Sufi Filisky S Silver

Sufi Filisky L Silver

Sufi Filigros S Silver

Sufi Filigros L Silver

Bella Filisky M Silver

Bella Filisky XL Silver

Bella Filisky XXL Silver

Big Pear Fan Silver

Filisky Little Pear Silver

Little Pear Fan Silver

Big Little Pear Silver