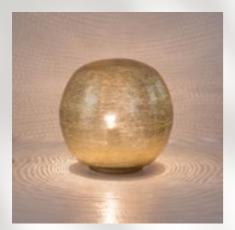

Loofah Gab XL Naturel

Loofah Small Naturel

Loofah Large Naturel

The patterns you see in the brass Zenza Lights are punctured by hand,

without the use of any stencils. Therefor each lamp is *wrig we* 

Ball Filisky Small Silver

Ball Filisky Medium Silver

Ball Filisky XL Silver

Ball Filisky XXL Silver

Tahrir Mini Filisky Silver

Tahrir Filisky S Silver

Tahrir Mini Fan Silver

Tahrir Filigros S Silver

Tahrir Filisky L Silver

Tahrir Filisky L Silver

Ball Filisky S Silver

Ball Filisky M Silver

Ball Filisky XL Silver

Ball Filisky S Gold

Tahrir Filisky Mini Gold

Ball Filisky M Gold

Tahrir Filisky S Gold

Egg Filisky Silver

Cylinder Filisky L

Cylinder Fan L Silver

Ball Filisky Silver

Cylinder Filisky M Gold