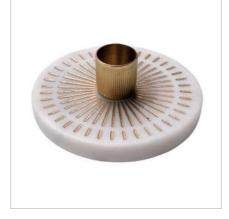

Alabaster M Amber

Alabaster S Ivory

Alabaster M Ivory

The patterns you see in the brass Zenza Lights are punctured by hand,

without the use of any stencils. Therefor each lamp is wig we

Ball Filisky Small Silver

Daisy Waxholder S

Star Candle Holder Grey

Striped candle holder S

Striped candle holder M

Flask Candle Holder M

Waxholder Cup Filisky Gold

Waxholder Lotus Gold

Waxholder Hand Single Gold

Waxholder Hand Double Gold

Waxholder Lotus Zenith Gold

Striped candle holder L

Waxholder Round Filisky Gold

Waxholder Gabs Filisky Gold

Waxholder Moon Gold

Start your evening with Zenzational candle lights

Filisky Waxholder Silver

Waxholder Cup Fan Silver

Waxholder Hand Single Silver

Waxholder Round Silver

Waxholder Round Fan Silver

Waxholder Hand Double Silver

Waxholder Gabs Silver

Waxholder Gabs Fan Silver

Waxholder Moon Silver