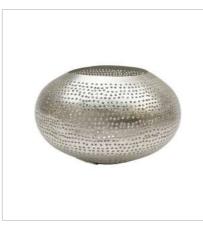

Alabaster M Amber

Alabaster S Ivory

Alabaster M Ivory

The patterns you see in the brass Zenza Lights are punctured by hand,

without the use of any stencils. Therefor each lamp is wig we

Ball Filisky Small Silver

Ball Filisky Medium Silver

Ball Filisky XL Silver

Ball Filisky XXL Silver

Tahrir Mini Filisky Silver

Tahrir Filisky S Silver

Tahrir Mini Fan Silver

Tahrir Filisky L Silver

Tahrir Filigros S Silver