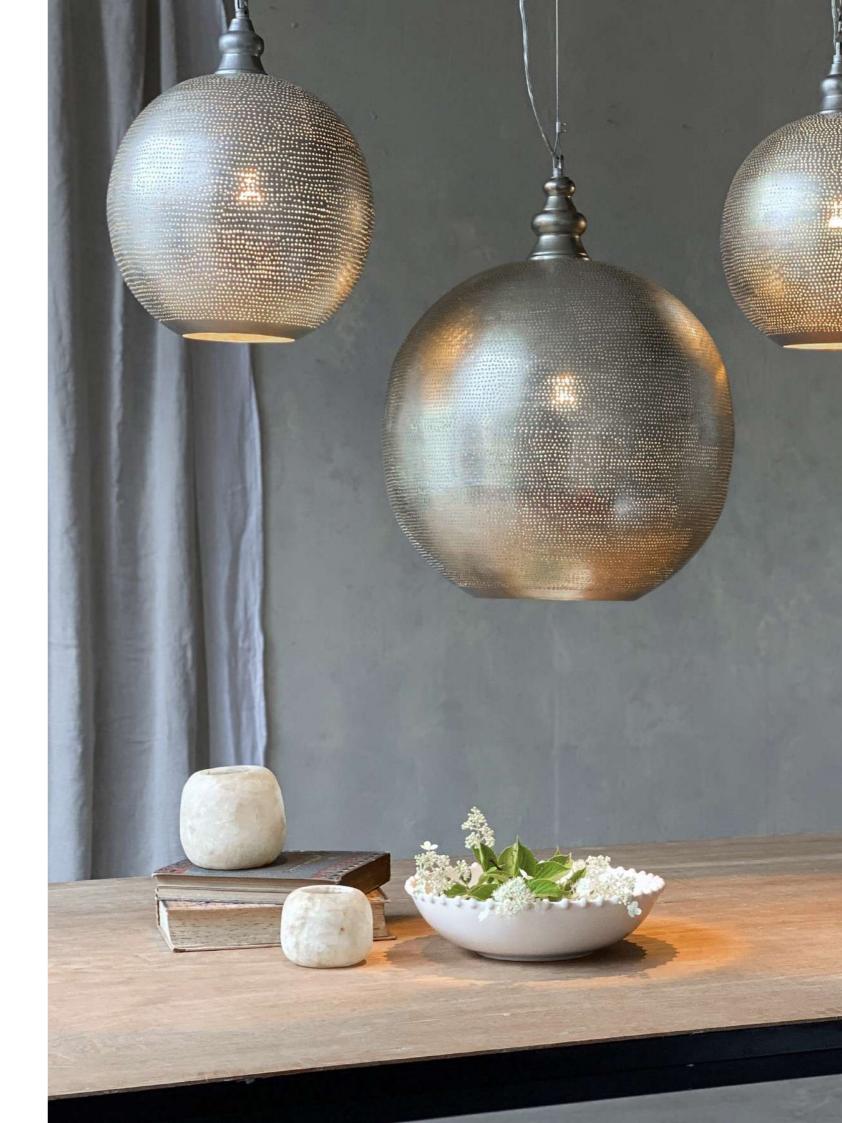

Alabaster M Amber

Alabaster S Ivory

Alabaster M Ivory

The patterns you see in the brass Zenza Lights are punctured by hand,

without the use of any stencils. Therefor each lamp is wig we

Ball Filisky Small Silver

Ball Filisky Medium Silver

Ball Filisky XL Silver

Ball Filisky XXL Silver

Tahrir Mini Filisky Silver

Tahrir Filisky S Silver

Tahrir Mini Fan Silver

Tahrir Filisky L Silver

Tahrir Filigros S Silver