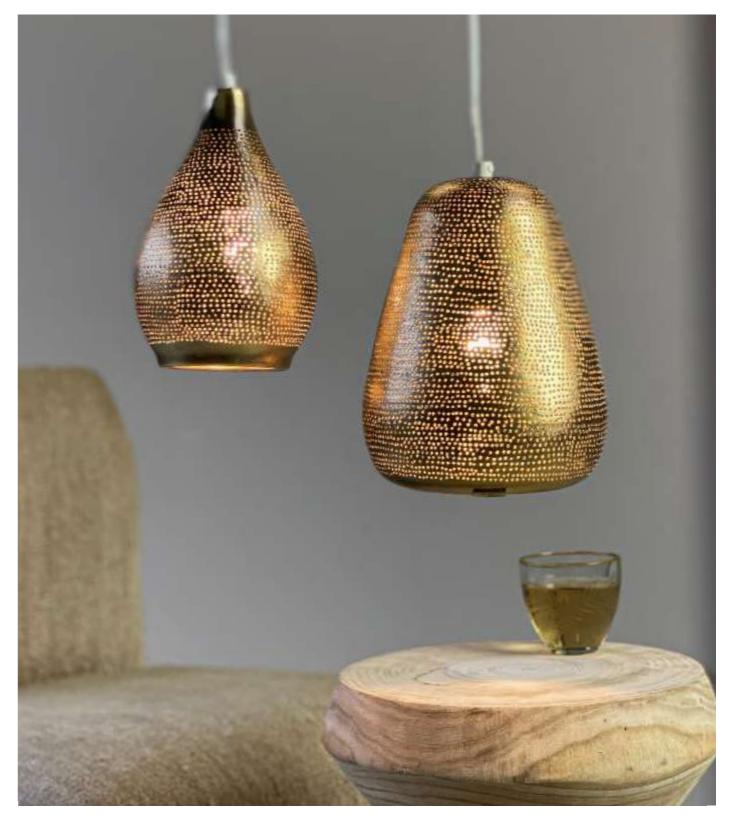

Alabaster M Amber

Alabaster S Ivory

Alabaster M Ivory

The patterns you see in the brass Zenza Lights are punctured by hand,

without the use of any stencils. Therefor each lamp is wig we

Ball Filisky Small Silver