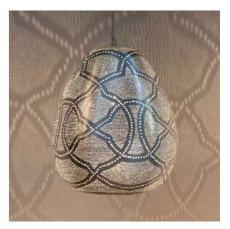

Alabaster M Amber

Alabaster S Ivory

Alabaster M Ivory

The patterns you see in the brass Zenza Lights are punctured by hand,

without the use of any stencils. Therefor each lamp is wig we

Ball Filisky Small Silver

Ball Filisky Medium Silver

Ball Filisky XL Silver

Ball Filisky XXL Silver

Tahrir Mini Filisky Silver

Tahrir Filisky S Silver

Tahrir Mini Fan Silver

Tahrir Filisky L Silver

Tahrir Filigros S Silver

Tahrir Filigros L Silver

Princess Fan S Silver

Princess Fan L Silver

Princess Filisky S Silver

Princess Filisky L Silver

Sufi Filisky S Silver

Sufi Filisky L Silver

Sufi Filigros S Silver

Sufi Filigros L Silver

Bella Filisky M Silver

Bella Filisky XL Silver

Bella Filisky XXL Silver

Big Pear Fan Silver

Filisky Little Pear Silver

Little Pear Fan Silver

Big Little Pear Silver