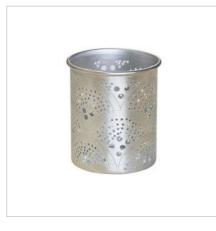

Waxholder Hand Double Gold

Waxholder Lotus Zenith Gold

Striped candle holder L

Waxholder Round Filisky Gold

Waxholder Gabs Filisky Gold

Waxholder Moon Gold

Start your evening with Zenzational candle lights

Filisky Waxholder Silver

Waxholder Cup Fan Silver

Waxholder Hand Single Silver

Waxholder Round Silver

Waxholder Round Fan Silver

Waxholder Hand Double Silver

Waxholder Gabs Silver

Waxholder Gabs Fan Silver

Waxholder Moon Silver