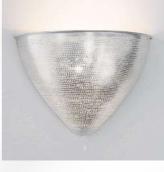

Loofah Gab M Naturel

Loofah S Naturel

Simple, sturdy but poetic at the same time... Alabater has it all! This type of stone is known since the pharaos in Egypt and was found in the old city Albastron.

The local craftsmen have inherited their skills to work with this stone over many generations and thousands of years.

Its colour is the *perfect natural* and soft shade for a lamp or candle holder. Alabaster is a porous stone. That's why the light shines through it so beautifully.

Alabaster Jupiter Butter

Alabaster S Amber