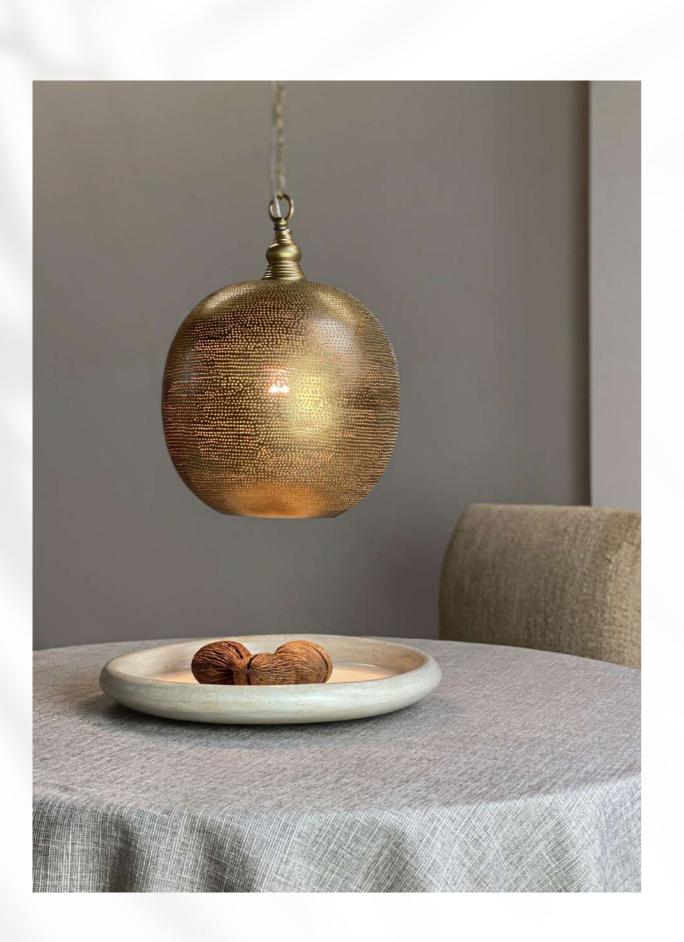

Alabaster M Amber

Alabaster S Ivory

Alabaster M Ivory

The patterns you see in the brass Zenza Lights are punctured by hand,

without the use of any stencils. Therefor each lamp is wig we

Ball Filisky Small Silver

Ball Filisky Medium Silver

Ball Filisky XL Silver

Ball Filisky XXL Silver

Tahrir Mini Filisky Silver

Tahrir Filisky S Silver

Tahrir Mini Fan Silver

Tahrir Filisky L Silver

Tahrir Filigros S Silver