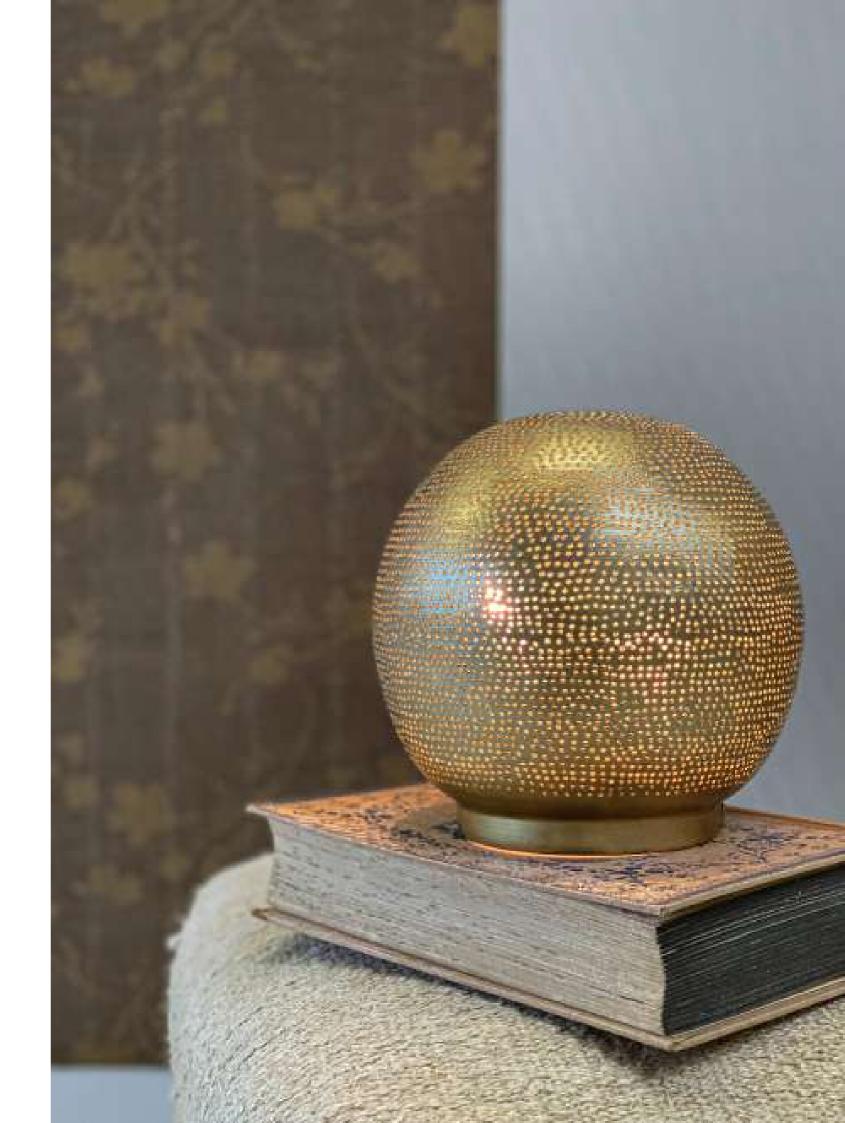

Alabaster M Amber

Alabaster S Ivory

Alabaster M Ivory

The patterns you see in the brass Zenza Lights are punctured by hand,

without the use of any stencils. Therefor each lamp is wig we

Ball Filisky Small Silver