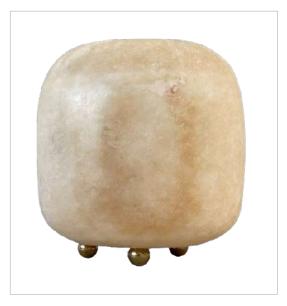

Loofah Gab M Naturel

Loofah S Naturel

Simple, sturdy but poetic at the same time... Alabater has it all! This type of stone is known since the pharaos in Egypt and was found in the old city Albastron.

The local craftsmen have inherited their skills to work with this stone over many generations and thousands of years.

Its colour is the *perfect natural* and soft shade for a lamp or candle holder. Alabaster is a porous stone. That's why the light shines through it so beautifully.

Alabaster Jupiter Butter

Alabaster S Amber