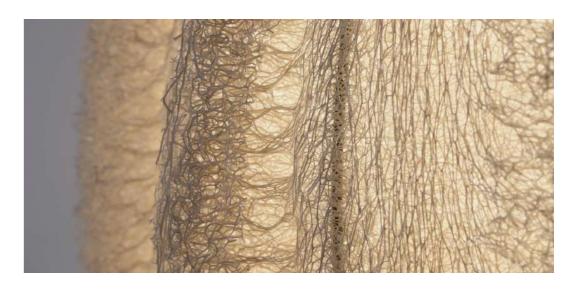

# Lighting

Probably you know the loofah as a sponge for a good body scrub?

This vegatable has an incredibly detailed surface. It looks like comb and other precious materials from the sea.

We gave them a new fabulous life as poetic lampshades. Often designs and patterns that are harvested directly from nature are the best!