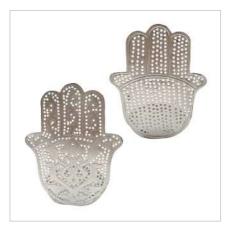

Waxholder Hand Double Gold

Waxholder Lotus Zenith Gold

Striped candle holder L

Waxholder Round Filisky Gold

Waxholder Gabs Filisky Gold

Waxholder Moon Gold

Start your evening with Zenzational candle lights

Filisky Waxholder Silver

Waxholder Cup Fan Silver

Waxholder Hand Single Silver

Waxholder Round Silver

Waxholder Round Fan Silver

Waxholder Hand Double Silver

Waxholder Gabs Silver

Waxholder Gabs Fan Silver

Waxholder Moon Silver