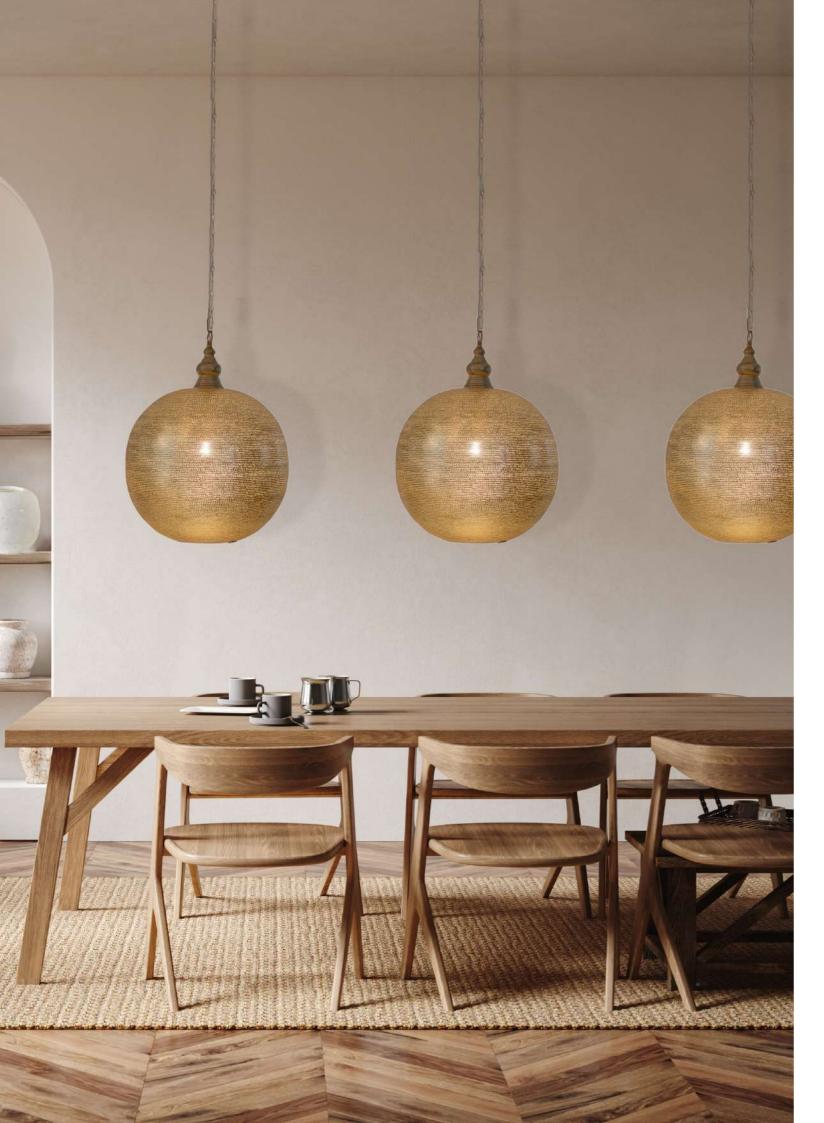

Alabaster M Amber

Alabaster S Ivory

Alabaster M Ivory

The patterns you see in the brass Zenza Lights are punctured by hand,

without the use of any stencils. Therefor each lamp is wig we

Ball Filisky Small Silver