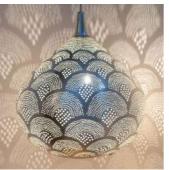

Alabaster M Amber

Alabaster S Ivory

Alabaster M Ivory

The patterns you see in the brass Zenza Lights are punctured by hand,

without the use of any stencils. Therefor each lamp is wig we

Ball Filisky Small Silver

Egg Filigrain Silver

Egg Filisky Silver

Cylinder Fan M Silver

Cylinder Filisky M Gold

Ball Filisky Silver