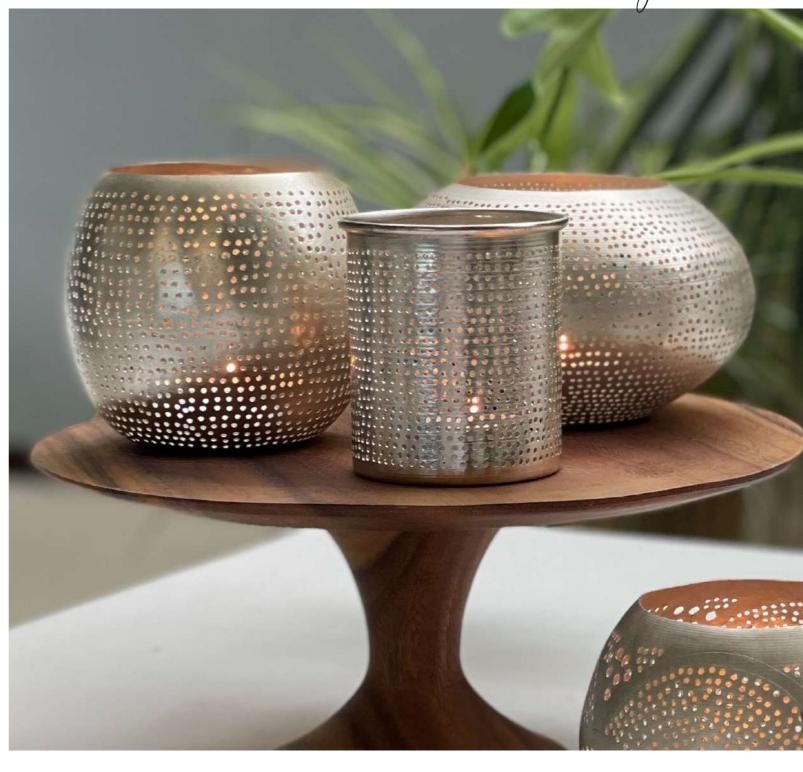

Alabaster M Amber

Alabaster S Ivory

Alabaster M Ivory

The patterns you see in the brass Zenza Lights are punctured by hand,

without the use of any stencils. Therefor each lamp is wig we

Ball Filisky Small Silver

Ball Filisky Medium Silver

Ball Filisky XL Silver

Ball Filisky XXL Silver

Tahrir Mini Filisky Silver

Tahrir Filisky S Silver

Tahrir Mini Fan Silver

Tahrir Filisky L Silver

Tahrir Filigros S Silver