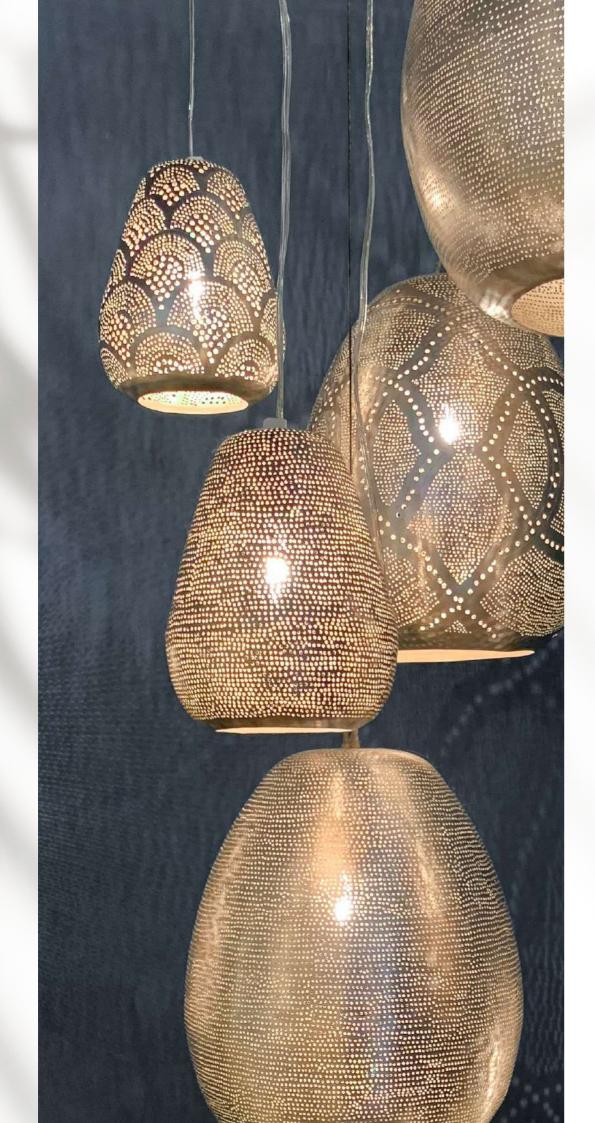

Alabaster M Amber

Alabaster S Ivory

Alabaster M Ivory

The patterns you see in the brass Zenza Lights are punctured by hand,

without the use of any stencils. Therefor each lamp is wig we

Ball Filisky Small Silver

Egg Filigrain Silver

Egg Filisky Silver

Cylinder Fan M Silver

Cylinder Filisky M Gold

Ball Filisky Silver