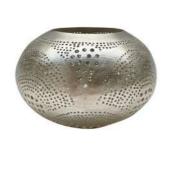

Alabaster M Amber

Alabaster S Ivory

Alabaster M Ivory

The patterns you see in the brass Zenza Lights are punctured by hand,

without the use of any stencils. Therefor each lamp is wig we

Ball Filisky Small Silver

Ball Filisky Medium Silver

Ball Filisky XL Silver

Ball Filisky XXL Silver

Tahrir Mini Filisky Silver

Tahrir Filisky S Silver

Tahrir Mini Fan Silver

Tahrir Filisky L Silver

Tahrir Filigros S Silver