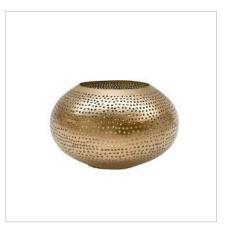

Alabaster M Amber

Alabaster S Ivory

Alabaster M Ivory

The patterns you see in the brass Zenza Lights are punctured by hand,

without the use of any stencils. Therefor each lamp is wig we

Ball Filisky Small Silver

Ball Filisky Medium Silver

Ball Filisky XL Silver

Ball Filisky XXL Silver

Tahrir Mini Filisky Silver

Tahrir Filisky S Silver

Tahrir Mini Fan Silver

Tahrir Filisky L Silver

Tahrir Filigros S Silver