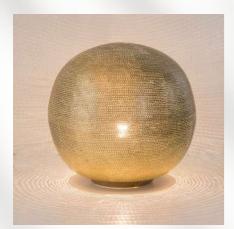

Alabaster M Amber

Alabaster S Ivory

Alabaster M Ivory

The patterns you see in the brass Zenza Lights are punctured by hand,

without the use of any stencils. Therefor each lamp is wig we

Ball Filisky Small Silver

Ball Filisky Medium Silver

Ball Filisky XL Silver

Ball Filisky XXL Silver

Tahrir Mini Filisky Silver

Tahrir Filisky S Silver

Tahrir Mini Fan Silver

Tahrir Filisky L Silver

Tahrir Filigros S Silver