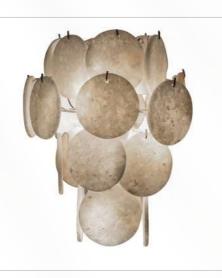

Loofah Gab M Naturel

Loofah S Naturel

Simple, sturdy but poetic at the same time... Alabater has it all! This type of stone is known since the pharaos in Egypt and was found in the old city Albastron.

The local craftsmen have inherited their skills to work with this stone over many generations and thousands of years.

Its colour is the *perfect natural* and soft shade for a lamp or candle holder. Alabaster is a porous stone. That's why the light shines through it so beautifully.

Alabaster Jupiter Butter

Alabaster S Amber