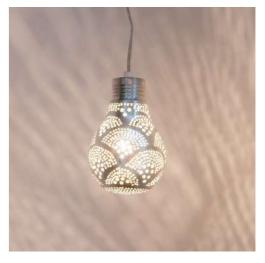

Alabaster M Amber

Alabaster S Ivory

Alabaster M Ivory

The patterns you see in the brass Zenza Lights are punctured by hand,

without the use of any stencils. Therefor each lamp is wig we

Ball Filisky Small Silver

Ball Filisky Medium Silver

Ball Filisky XL Silver

Ball Filisky XXL Silver

Tahrir Mini Filisky Silver

Tahrir Filisky S Silver

Tahrir Mini Fan Silver

Tahrir Filisky L Silver

Tahrir Filigros S Silver