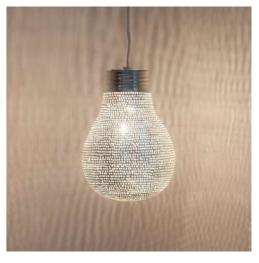

Alabaster M Amber

Alabaster S Ivory

Alabaster M Ivory

The patterns you see in the brass Zenza Lights are punctured by hand,

without the use of any stencils. Therefor each lamp is wig we

Ball Filisky Small Silver

Ball Filisky Medium Silver

Ball Filisky XL Silver

Ball Filisky XXL Silver

Tahrir Mini Filisky Silver

Tahrir Filisky S Silver

Tahrir Mini Fan Silver

Tahrir Filisky L Silver

Tahrir Filigros S Silver