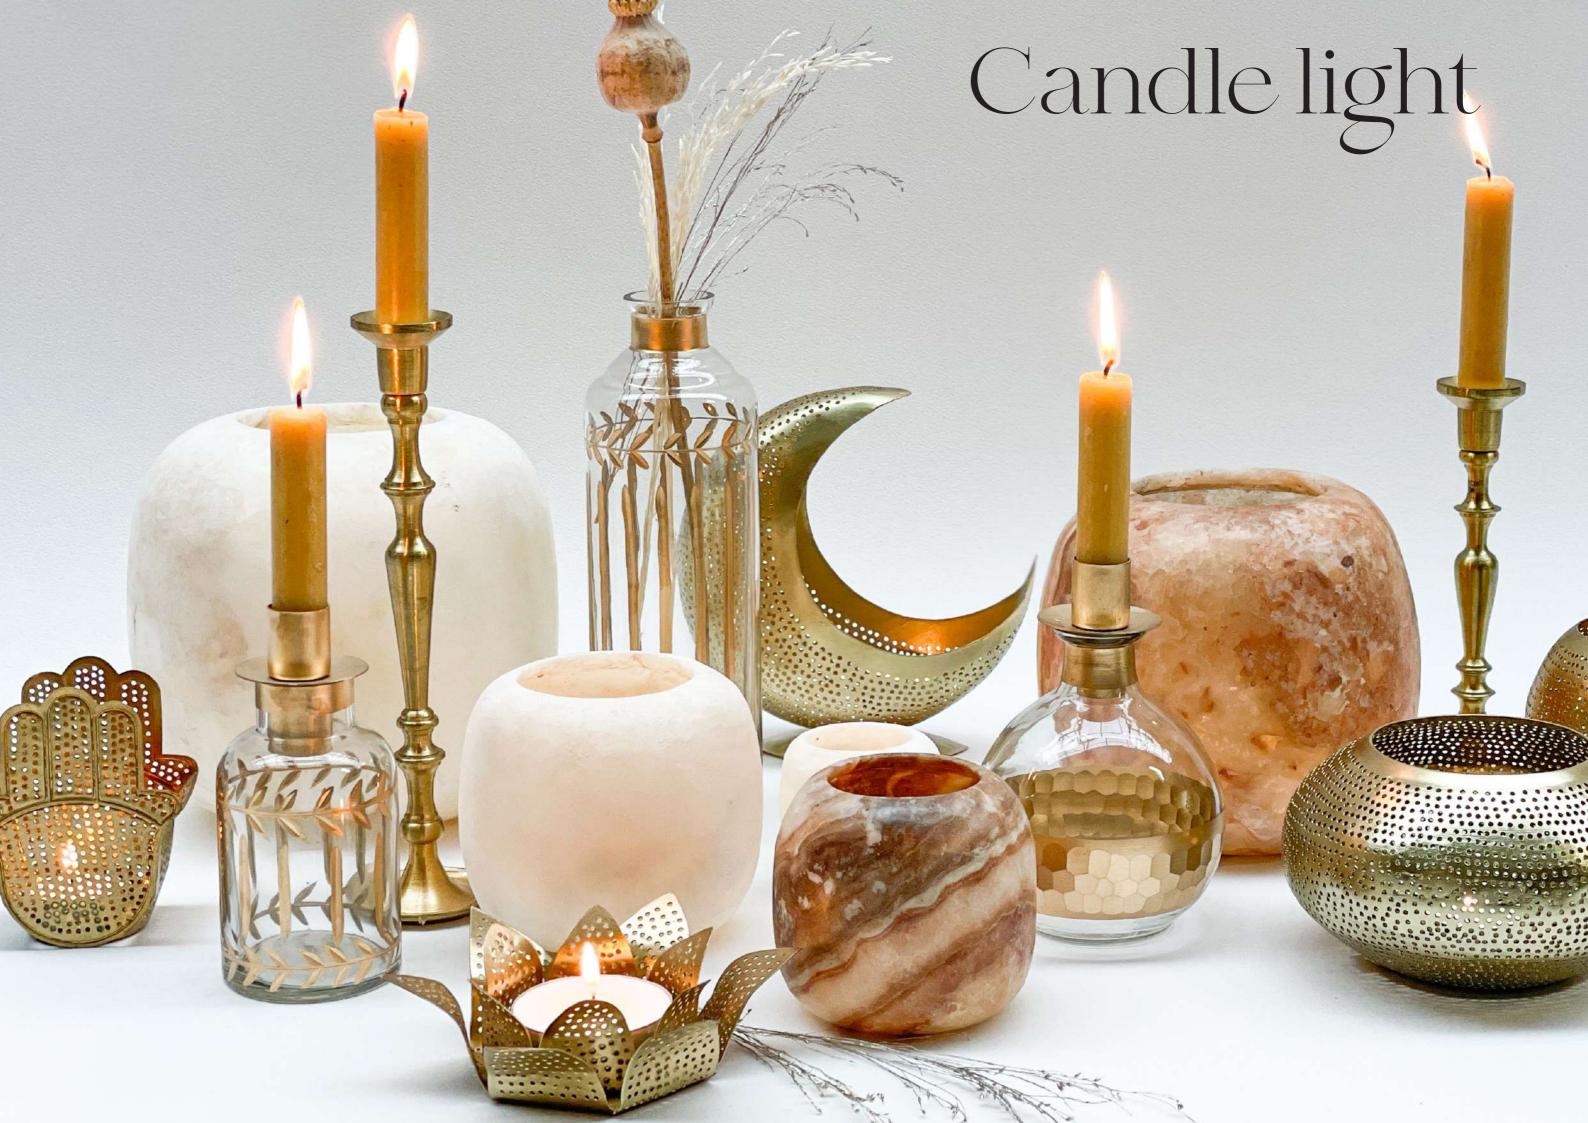

### Candle light

Waxholders Candleholders

Amfora Vase Brown

Miro Vase Brown

Amfora Vase Terra

Miro Vase Mist

For a peaceful still life, use our vases filled with a few dried flowers

Marble Waxholder S - M - L

Sunshine Candle Holder White

Star Candle Holder White

Daisy Waxholder S

Star Candle Holder Grey

Striped candle holder S

Striped candle holder M

Flask Candle Holder M

Waxholder Cup Filisky Gold

Waxholder Lotus Gold

Waxholder Hand Single Gold

Waxholder Hand Double Gold

Waxholder Lotus Zenith Gold

Striped candle holder L

Waxholder Round Filisky Gold

Waxholder Gabs Filisky Gold

Waxholder Moon Gold

Start your evening with Zenzational candle lights

Filisky Waxholder Silver

Waxholder Cup Fan Silver

Waxholder Hand Single Silver

Waxholder Round Silver

Waxholder Round Fan Silver

Waxholder Hand Double Silver

Waxholder Gabs Silver

Waxholder Gabs Fan Silver

Waxholder Moon Silver

Waxholder Alabaster Ivory S - XXL