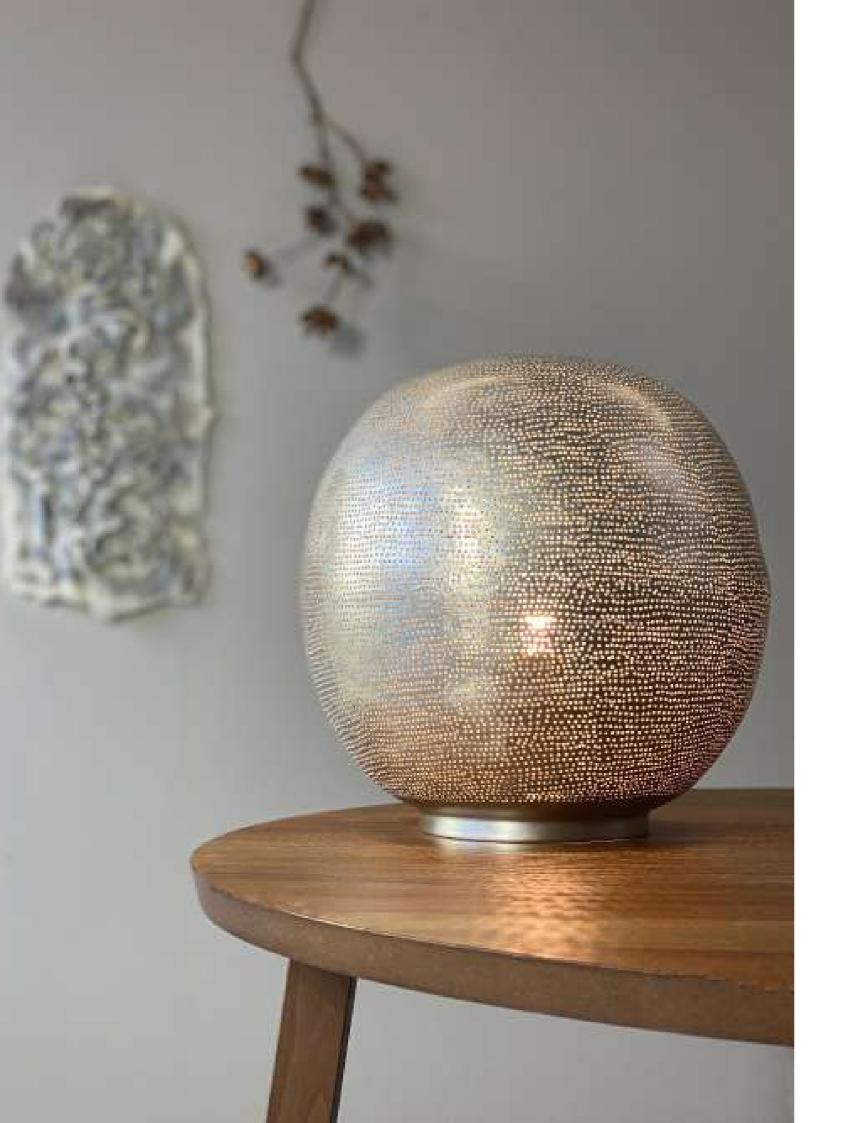

Alabaster M Amber

Alabaster S Ivory

Alabaster M Ivory

The patterns you see in the brass Zenza Lights are punctured by hand,

without the use of any stencils. Therefor each lamp is wig we

Ball Filisky Small Silver

Ball Filisky Medium Silver

Ball Filisky XL Silver

Ball Filisky XXL Silver

Tahrir Mini Filisky Silver

Tahrir Filisky S Silver

Tahrir Mini Fan Silver

Tahrir Filisky L Silver

Tahrir Filigros S Silver