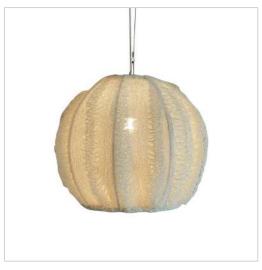

# Lighting

Probably you know the loofah as a sponge for a good body scrub?

This vegatable has an incredibly detailed surface. It looks like comb and other precious materials from the sea.

We gave them a new fabulous life as poetic lampshades. Often designs and patterns that are harvested directly from nature are the best!