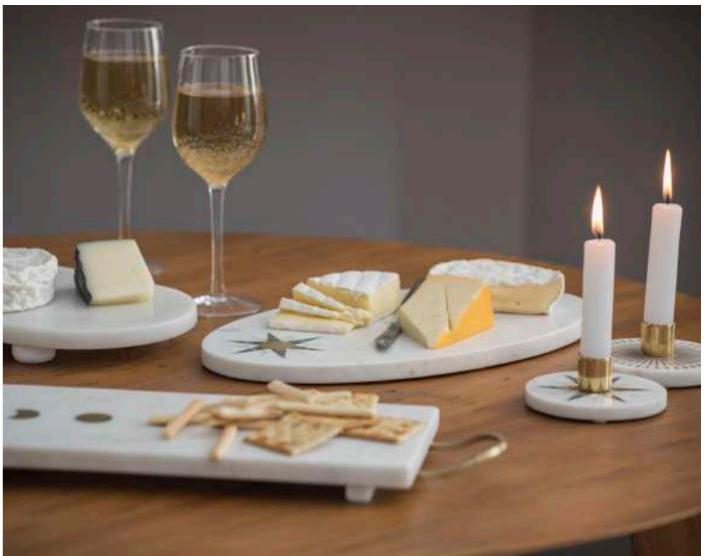

Amfora Vase Brown

Miro Vase Brown

Amfora Vase Terra

Miro Vase Mist

For a peaceful still life, use our vases filled with a few dried flowers

Marble Waxholder S - M - L

Sunshine Candle Holder White

Star Candle Holder White

Daisy Waxholder S

Star Candle Holder Grey

Striped candle holder S

Striped candle holder M

Flask Candle Holder M

Waxholder Cup Filisky Gold

Waxholder Lotus Gold

Waxholder Hand Single Gold

Waxholder Hand Double Gold

Waxholder Lotus Zenith Gold

Striped candle holder L

Waxholder Round Filisky Gold

Waxholder Gabs Filisky Gold

Waxholder Moon Gold

Start your evening with Zenzational candle lights

Filisky Waxholder Silver

Waxholder Cup Fan Silver

Waxholder Hand Single Silver

Waxholder Round Silver

Waxholder Round Fan Silver

Waxholder Hand Double Silver

Waxholder Gabs Silver

Waxholder Gabs Fan Silver

Waxholder Moon Silver