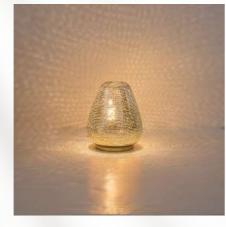

Alabaster M Amber

Alabaster S Ivory

Alabaster M Ivory

The patterns you see in the brass Zenza Lights are punctured by hand,

without the use of any stencils. Therefor each lamp is wig we

Ball Filisky Small Silver

Ball Filisky Medium Silver

Ball Filisky XL Silver

Ball Filisky XXL Silver

Tahrir Mini Filisky Silver

Tahrir Filisky S Silver

Tahrir Mini Fan Silver

Tahrir Filisky L Silver

Tahrir Filigros S Silver