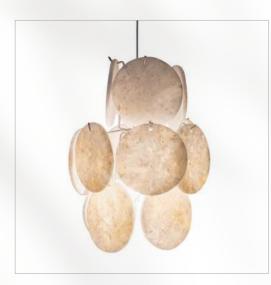

# Lighting

Probably you know the loofah as a sponge for a good body scrub?

This vegatable has an incredibly detailed surface. It looks like comb and other precious materials from the sea.

We gave them a new fabulous life as poetic lampshades. Often designs and patterns that are harvested directly from nature are the best!