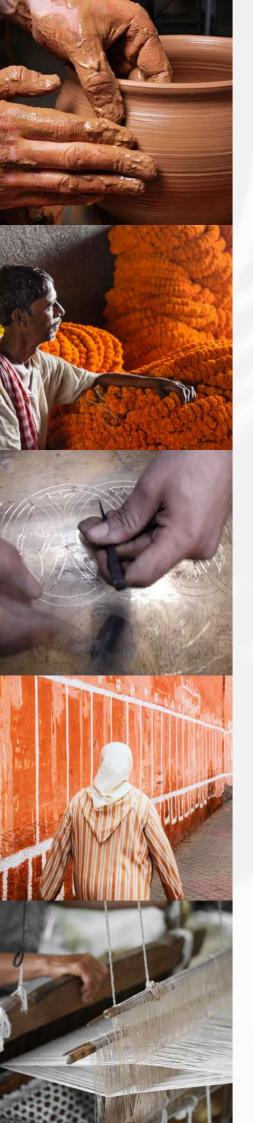

# Lighting

Probably you know the loofah as a sponge for a good body scrub?

This vegatable has an incredibly detailed surface. It looks like comb and other precious materials from the sea.

We gave them a new fabulous life as poetic lampshades. Often designs and patterns that are harvested directly from nature are the best!

Loofah Gab M Naturel

Loofah S Naturel

Simple, sturdy but poetic at the same time... Alabater has it all! This type of stone is known since the pharaos in Egypt and was found in the old city Albastron.

The local craftsmen have inherited their skills to work with this stone over many generations and thousands of years.