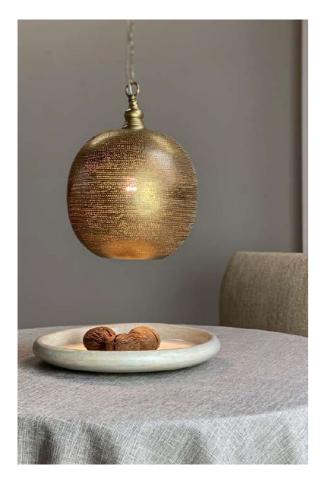

Alabaster M Amber

Alabaster S Ivory

Alabaster M Ivory

The patterns you see in the brass Zenza Lights are punctured by hand,

without the use of any stencils. Therefor each lamp is wig we

Ball Filisky Small Silver

Ball Filisky Medium Silver

Ball Filisky XL Silver

Ball Filisky XXL Silver

Tahrir Mini Filisky Silver

Tahrir Filisky S Silver

Tahrir Mini Fan Silver

Tahrir Filisky L Silver

Tahrir Filigros S Silver