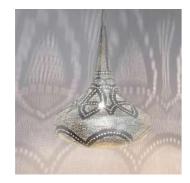

Alabaster M Amber

Alabaster S Ivory

Alabaster M Ivory

The patterns you see in the brass Zenza Lights are punctured by hand,

without the use of any stencils. Therefor each lamp is wig we

Ball Filisky Small Silver

Ball Filisky Medium Silver

Ball Filisky XL Silver

Ball Filisky XXL Silver

Tahrir Mini Filisky Silver

Tahrir Filisky S Silver

Tahrir Mini Fan Silver

Tahrir Filisky L Silver

Tahrir Filigros S Silver