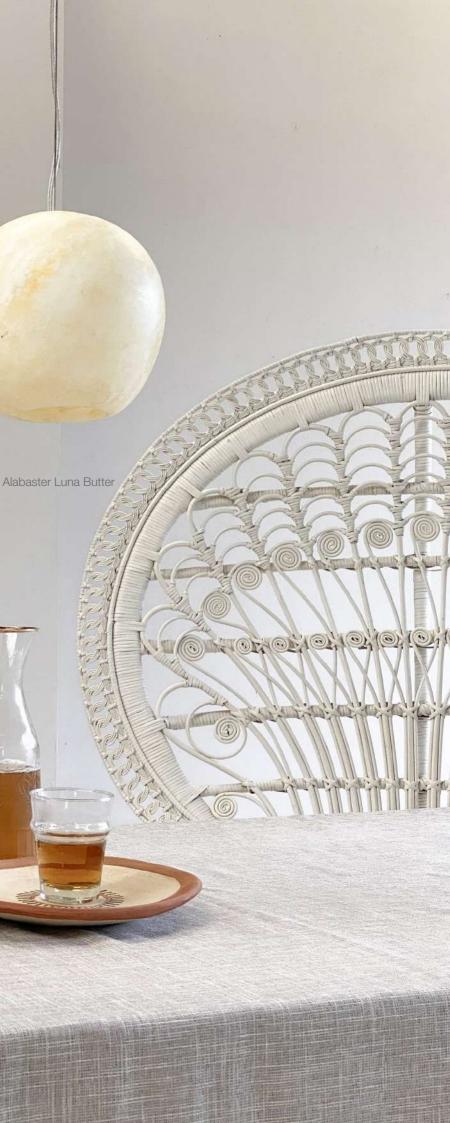

Loofah Gab M Naturel

Loofah S Naturel

Simple, sturdy but poetic at the same time... Alabater has it all! This type of stone is known since the pharaos in Egypt and was found in the old city Albastron.

The local craftsmen have inherited their skills to work with this stone over many generations and thousands of years.

Its colour is the *perfect natural* and soft shade for a lamp or candle holder. Alabaster is a porous stone. That's why the light shines through it so beautifully.

Alabaster Jupiter Butter

Alabaster S Amber

# Tablelamps

Clay Fes Terra

Clay Casablanca White

Clay Amfora S Terra

Clay Amfora L Terra

Alabaster Luna S Butter

Alabaster Luna S Amber

Alabaster Luna L Butter