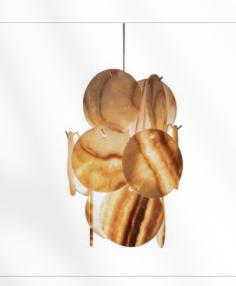

# Lighting

Probably you know the loofah as a sponge for a good body scrub?

This vegatable has an incredibly detailed surface. It looks like comb and other precious materials from the sea.

We gave them a new fabulous life as poetic lampshades. Often designs and patterns that are harvested directly from nature are the best!