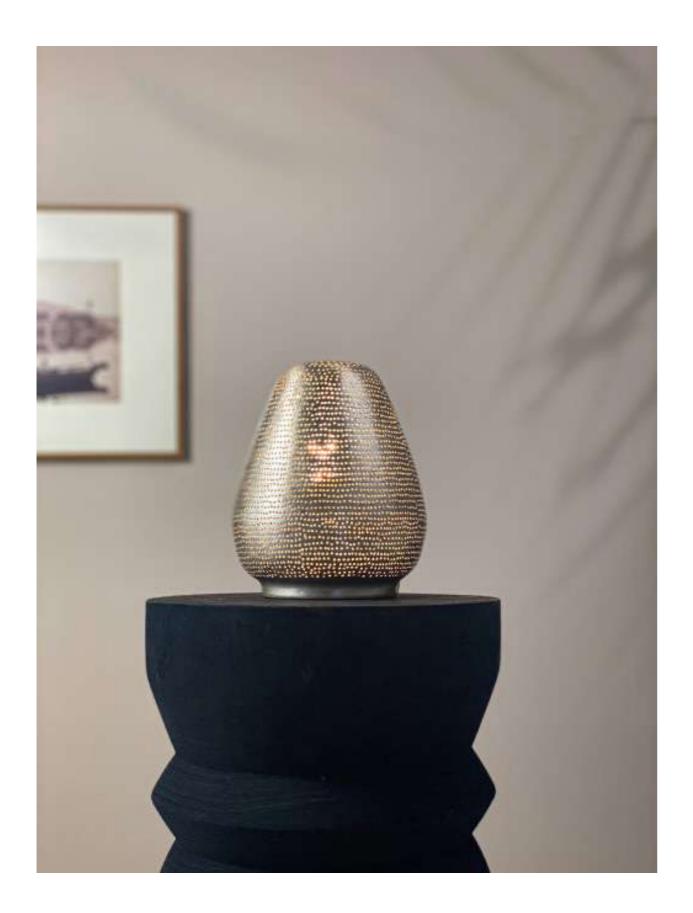

Alabaster M Amber

Alabaster S Ivory

Alabaster M Ivory

The patterns you see in the brass Zenza Lights are punctured by hand,

without the use of any stencils. Therefor each lamp is wig we

Ball Filisky Small Silver