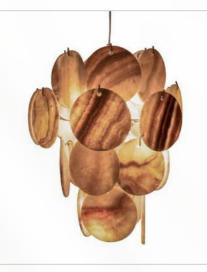

# Lighting

Probably you know the loofah as a sponge for a good body scrub?

This vegatable has an incredibly detailed surface. It looks like comb and other precious materials from the sea.

We gave them a new fabulous life as poetic lampshades. Often designs and patterns that are harvested directly from nature are the best!