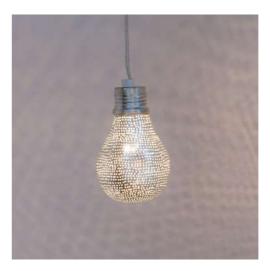

Alabaster M Amber

Alabaster S Ivory

Alabaster M Ivory

The patterns you see in the brass Zenza Lights are punctured by hand,

without the use of any stencils. Therefor each lamp is wig we

Ball Filisky Small Silver

Ball Filisky Medium Silver

Ball Filisky XL Silver

Ball Filisky XXL Silver

Tahrir Mini Filisky Silver

Tahrir Filisky S Silver

Tahrir Mini Fan Silver

Tahrir Filisky L Silver

Tahrir Filigros S Silver