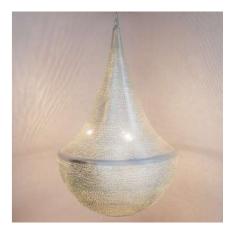

Alabaster M Amber

Alabaster S Ivory

Alabaster M Ivory

The patterns you see in the brass Zenza Lights are punctured by hand,

without the use of any stencils. Therefor each lamp is wig we

Ball Filisky Small Silver

Ball Filisky Medium Silver

Ball Filisky XL Silver

Ball Filisky XXL Silver

Tahrir Mini Filisky Silver

Tahrir Filisky S Silver

Tahrir Mini Fan Silver

Tahrir Filisky L Silver

Tahrir Filigros S Silver