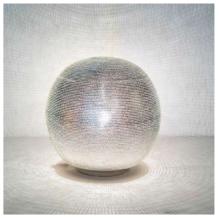

Alabaster M Amber

Alabaster S Ivory

Alabaster M Ivory

The patterns you see in the brass Zenza Lights are punctured by hand,

without the use of any stencils. Therefor each lamp is wig we

Ball Filisky Small Silver

Ball Filisky Medium Silver

Ball Filisky XL Silver

Ball Filisky XXL Silver

Tahrir Mini Filisky Silver

Tahrir Filisky S Silver

Tahrir Mini Fan Silver

Tahrir Filisky L Silver

Tahrir Filigros S Silver