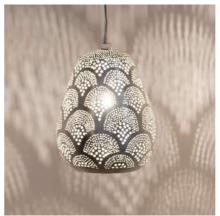

Alabaster M Amber

Alabaster S Ivory

Alabaster M Ivory

The patterns you see in the brass Zenza Lights are punctured by hand,

without the use of any stencils. Therefor each lamp is wig we

Ball Filisky Small Silver

Ball Filisky Medium Silver

Ball Filisky XL Silver

Ball Filisky XXL Silver

Tahrir Mini Filisky Silver

Tahrir Filisky S Silver

Tahrir Mini Fan Silver

Tahrir Filisky L Silver

Tahrir Filigros S Silver