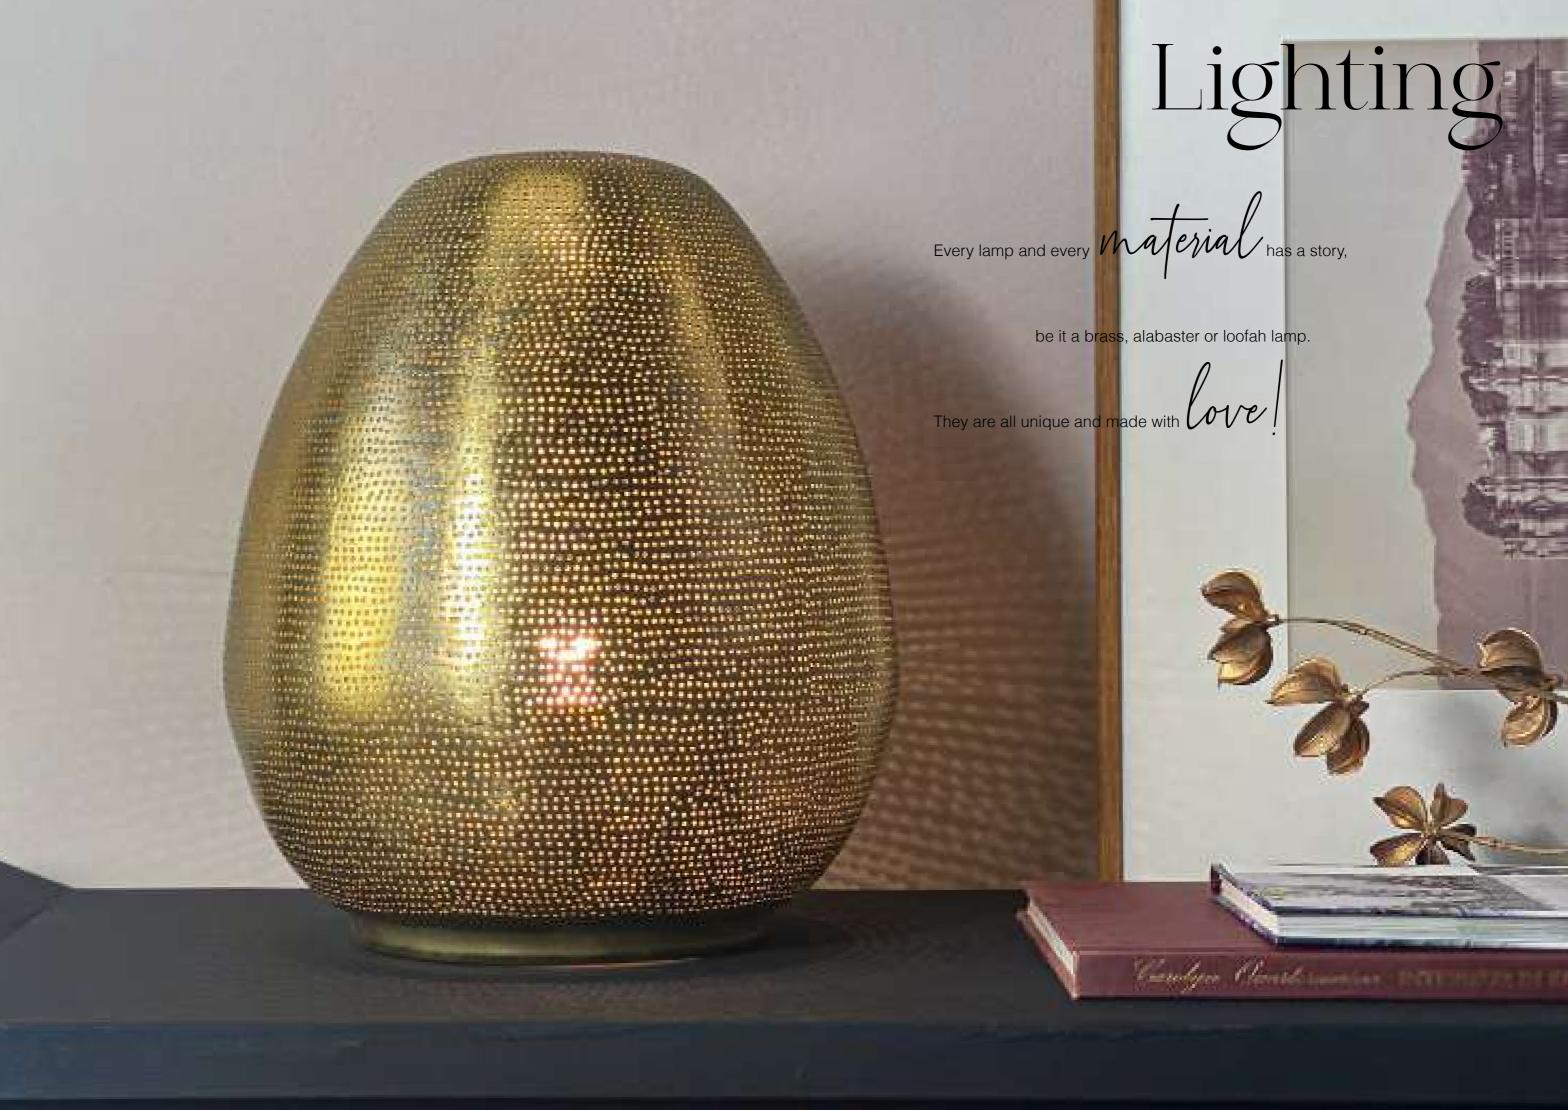

### Lighting

Pendant lamps Table lamps Floor lamps Ceiling lamps Wall lamps

Home textiles

Throws Pillows

Alabaster M Amber

Alabaster S Ivory

Alabaster M Ivory

The patterns you see in the brass Zenza Lights are punctured by hand,

without the use of any stencils. Therefor each lamp is wig we

Ball Filisky Small Silver