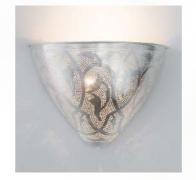

Loofah Gab M Naturel

Loofah S Naturel

Simple, sturdy but poetic at the same time... Alabater has it all! This type of stone is known since the pharaos in Egypt and was found in the old city Albastron.

The local craftsmen have inherited their skills to work with this stone over many generations and thousands of years.

Its colour is the *perfect natural* and soft shade for a lamp or candle holder. Alabaster is a porous stone. That's why the light shines through it so beautifully.

Alabaster Jupiter Butter

Alabaster S Amber