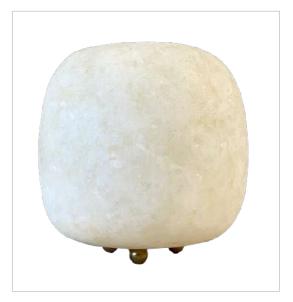

Loofah Gab M Naturel

Loofah S Naturel

Simple, sturdy but poetic at the same time... Alabater has it all! This type of stone is known since the pharaos in Egypt and was found in the old city Albastron.

The local craftsmen have inherited their skills to work with this stone over many generations and thousands of years.

Its colour is the *perfect natural* and soft shade for a lamp or candle holder. Alabaster is a porous stone. That's why the light shines through it so beautifully.

Alabaster Jupiter Butter

Alabaster S Amber