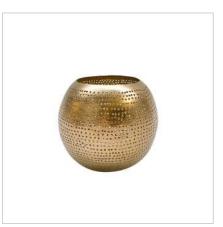

Alabaster M Amber

Alabaster S Ivory

Alabaster M Ivory

The patterns you see in the brass Zenza Lights are punctured by hand,

without the use of any stencils. Therefor each lamp is wig we

Ball Filisky Small Silver

Ball Filisky Medium Silver

Ball Filisky XL Silver

Ball Filisky XXL Silver

Tahrir Mini Filisky Silver

Tahrir Filisky S Silver

Tahrir Mini Fan Silver

Tahrir Filisky L Silver

Tahrir Filigros S Silver