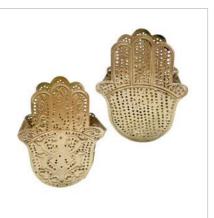

Waxholder Hand Double Gold

Waxholder Lotus Zenith Gold

Striped candle holder L

Waxholder Round Filisky Gold

Waxholder Gabs Filisky Gold

Waxholder Moon Gold

Start your evening with Zenzational candle lights

Filisky Waxholder Silver

Waxholder Cup Fan Silver

Waxholder Hand Single Silver

Waxholder Round Silver

Waxholder Round Fan Silver

Waxholder Hand Double Silver

Waxholder Gabs Silver

Waxholder Gabs Fan Silver

Waxholder Moon Silver