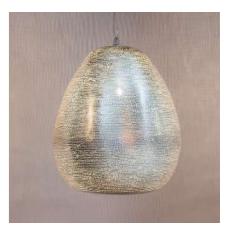

Alabaster M Amber

Alabaster S Ivory

Alabaster M Ivory

The patterns you see in the brass Zenza Lights are punctured by hand,

without the use of any stencils. Therefor each lamp is wig we

Ball Filisky Small Silver

Ball Filisky Medium Silver

Ball Filisky XL Silver

Ball Filisky XXL Silver

Tahrir Mini Filisky Silver

Tahrir Filisky S Silver

Tahrir Mini Fan Silver

Tahrir Filisky L Silver

Tahrir Filigros S Silver