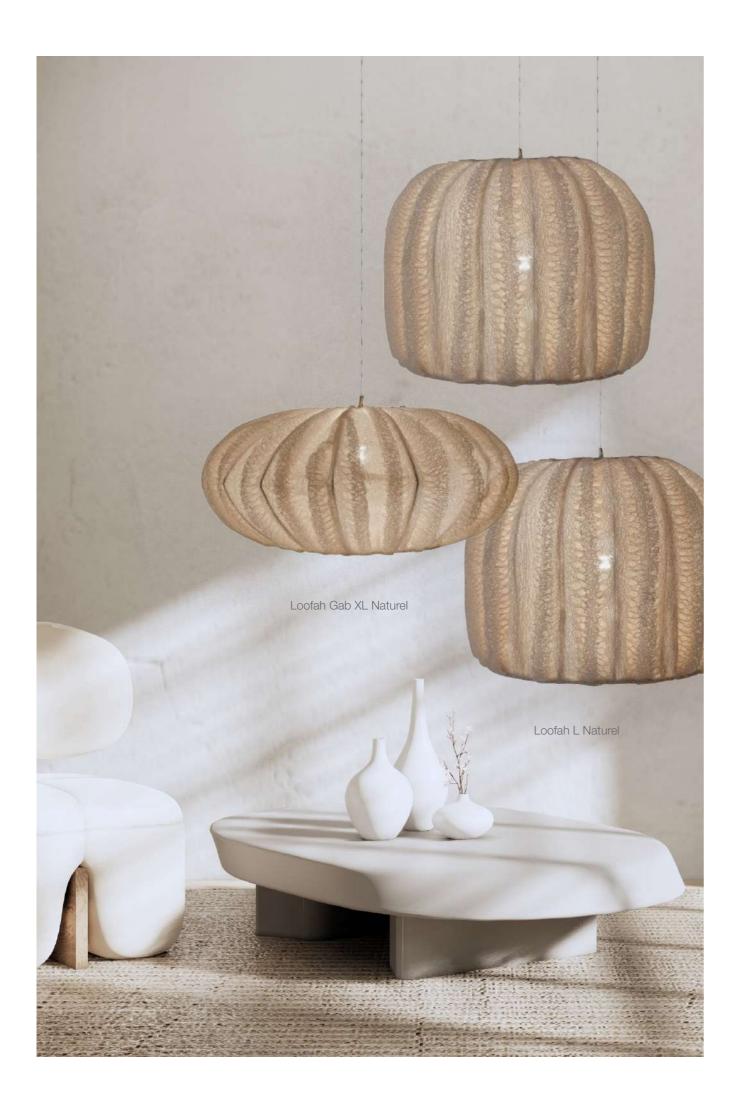

# Lighting

Probably you know the loofah as a sponge for a good body scrub?

This vegatable has an incredibly detailed surface. It looks like comb and other precious materials from the sea.

We gave them a new fabulous life as poetic lampshades. Often designs and patterns that are harvested directly from nature are the best!