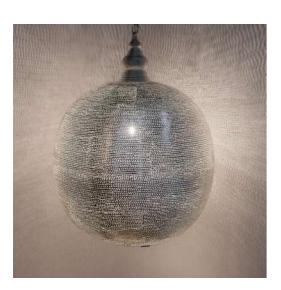

Alabaster M Amber

Alabaster S Ivory

Alabaster M Ivory

The patterns you see in the brass Zenza Lights are punctured by hand,

without the use of any stencils. Therefor each lamp is wig we

Ball Filisky Small Silver

Ball Filisky Medium Silver

Ball Filisky XL Silver

Ball Filisky XXL Silver

Tahrir Mini Filisky Silver

Tahrir Filisky S Silver

Tahrir Mini Fan Silver

Tahrir Filisky L Silver

Tahrir Filigros S Silver