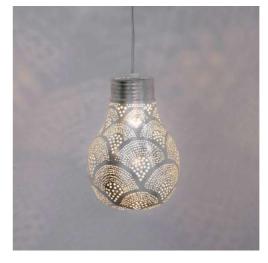

Alabaster M Amber

Alabaster S Ivory

Alabaster M Ivory

The patterns you see in the brass Zenza Lights are punctured by hand,

without the use of any stencils. Therefor each lamp is wig we

Ball Filisky Small Silver

Ball Filisky Medium Silver

Ball Filisky XL Silver

Ball Filisky XXL Silver

Tahrir Mini Filisky Silver

Tahrir Filisky S Silver

Tahrir Mini Fan Silver

Tahrir Filisky L Silver

Tahrir Filigros S Silver