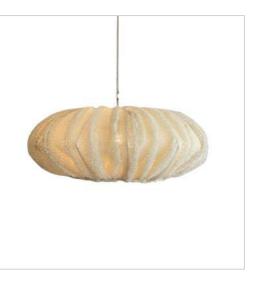

# Lighting

Probably you know the loofah as a sponge for a good body scrub?

This vegatable has an incredibly detailed surface. It looks like comb and other precious materials from the sea.

We gave them a new fabulous life as poetic lampshades. Often designs and patterns that are harvested directly from nature are the best!