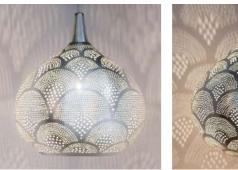

Alabaster M Amber

Alabaster S Ivory

Alabaster M Ivory

The patterns you see in the brass Zenza Lights are punctured by hand,

without the use of any stencils. Therefor each lamp is wig we

Ball Filisky Small Silver

Egg Filigrain Silver

Egg Filisky Silver

Cylinder Fan M Silver

Cylinder Filisky M Gold

Ball Filisky Silver