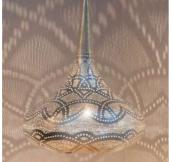

Alabaster M Amber

Alabaster S Ivory

Alabaster M Ivory

The patterns you see in the brass Zenza Lights are punctured by hand,

without the use of any stencils. Therefor each lamp is wig we

Ball Filisky Small Silver

Ball Filisky Medium Silver

Ball Filisky XL Silver

Ball Filisky XXL Silver

Tahrir Mini Filisky Silver

Tahrir Filisky S Silver

Tahrir Mini Fan Silver

Tahrir Filisky L Silver

Tahrir Filigros S Silver