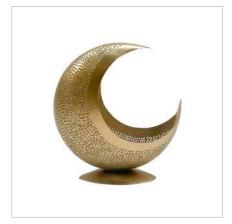

Alabaster M Amber

Alabaster S Ivory

Alabaster M Ivory

The patterns you see in the brass Zenza Lights are punctured by hand,

without the use of any stencils. Therefor each lamp is wig we

Ball Filisky Small Silver

Egg Filigrain Silver

Egg Filisky Silver

Cylinder Fan M Silver

Cylinder Filisky M Gold

Ball Filisky Silver