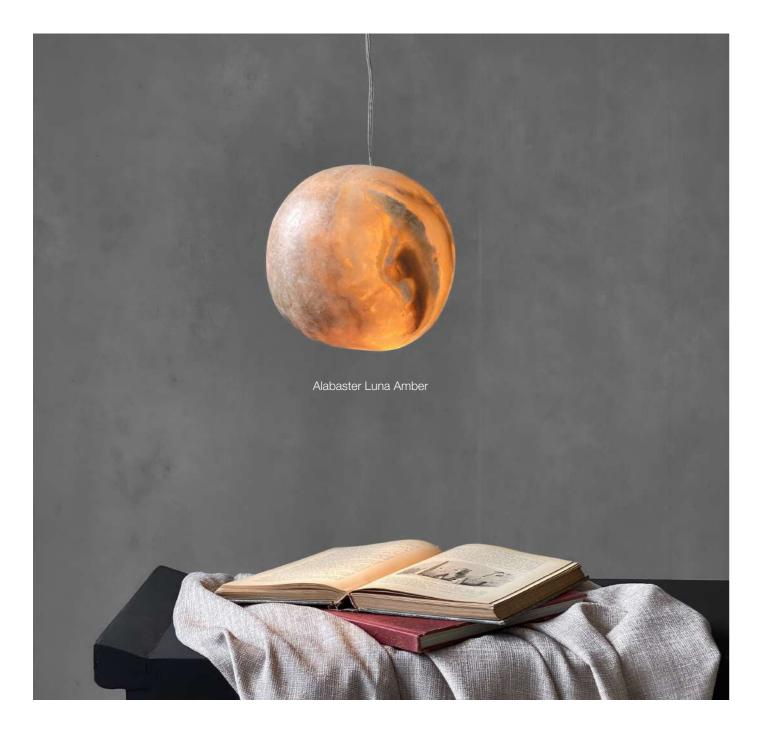

Loofah Gab M Naturel

Loofah S Naturel

Simple, sturdy but poetic at the same time... Alabater has it all! This type of stone is known since the pharaos in Egypt and was found in the old city Albastron.

The local craftsmen have inherited their skills to work with this stone over many generations and thousands of years.

Its colour is the *perfect natural* and soft shade for a lamp or candle holder. Alabaster is a porous stone. That's why the light shines through it so beautifully.

Alabaster Jupiter Butter

Alabaster S Amber