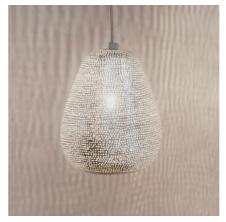

Alabaster M Amber

Alabaster S Ivory

Alabaster M Ivory

The patterns you see in the brass Zenza Lights are punctured by hand,

without the use of any stencils. Therefor each lamp is wig we

Ball Filisky Small Silver

Ball Filisky Medium Silver

Ball Filisky XL Silver

Ball Filisky XXL Silver

Tahrir Mini Filisky Silver

Tahrir Filisky S Silver

Tahrir Mini Fan Silver

Tahrir Filisky L Silver

Tahrir Filigros S Silver