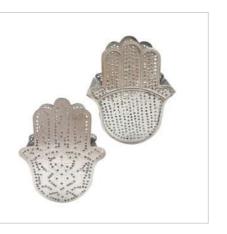

Waxholder Hand Double Gold

Waxholder Lotus Zenith Gold

Striped candle holder L

Waxholder Round Filisky Gold

Waxholder Gabs Filisky Gold

Waxholder Moon Gold

Start your evening with Zenzational candle lights

Filisky Waxholder Silver

Waxholder Cup Fan Silver

Waxholder Hand Single Silver

Waxholder Round Silver

Waxholder Round Fan Silver

Waxholder Hand Double Silver

Waxholder Gabs Silver

Waxholder Gabs Fan Silver

Waxholder Moon Silver