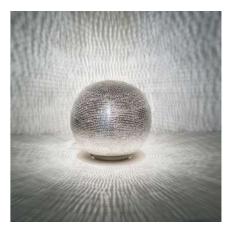

Alabaster M Amber

Alabaster S Ivory

Alabaster M Ivory

The patterns you see in the brass Zenza Lights are punctured by hand,

without the use of any stencils. Therefor each lamp is wig we

Ball Filisky Small Silver

Ball Filisky Medium Silver

Ball Filisky XL Silver

Ball Filisky XXL Silver

Tahrir Mini Filisky Silver

Tahrir Filisky S Silver

Tahrir Mini Fan Silver

Tahrir Filisky L Silver

Tahrir Filigros S Silver