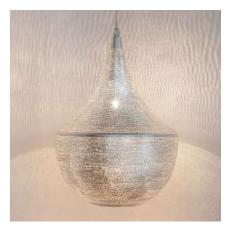

Alabaster M Amber

Alabaster S Ivory

Alabaster M Ivory

The patterns you see in the brass Zenza Lights are punctured by hand,

without the use of any stencils. Therefor each lamp is wig we

Ball Filisky Small Silver

Ball Filisky Medium Silver

Ball Filisky XL Silver

Ball Filisky XXL Silver

Tahrir Mini Filisky Silver

Tahrir Filisky S Silver

Tahrir Mini Fan Silver

Tahrir Filisky L Silver

Tahrir Filigros S Silver