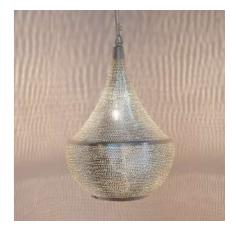

Alabaster M Amber

Alabaster S Ivory

Alabaster M Ivory

The patterns you see in the brass Zenza Lights are punctured by hand,

without the use of any stencils. Therefor each lamp is wig we

Ball Filisky Small Silver

Ball Filisky Medium Silver

Ball Filisky XL Silver

Ball Filisky XXL Silver

Tahrir Mini Filisky Silver

Tahrir Filisky S Silver

Tahrir Mini Fan Silver

Tahrir Filisky L Silver

Tahrir Filigros S Silver