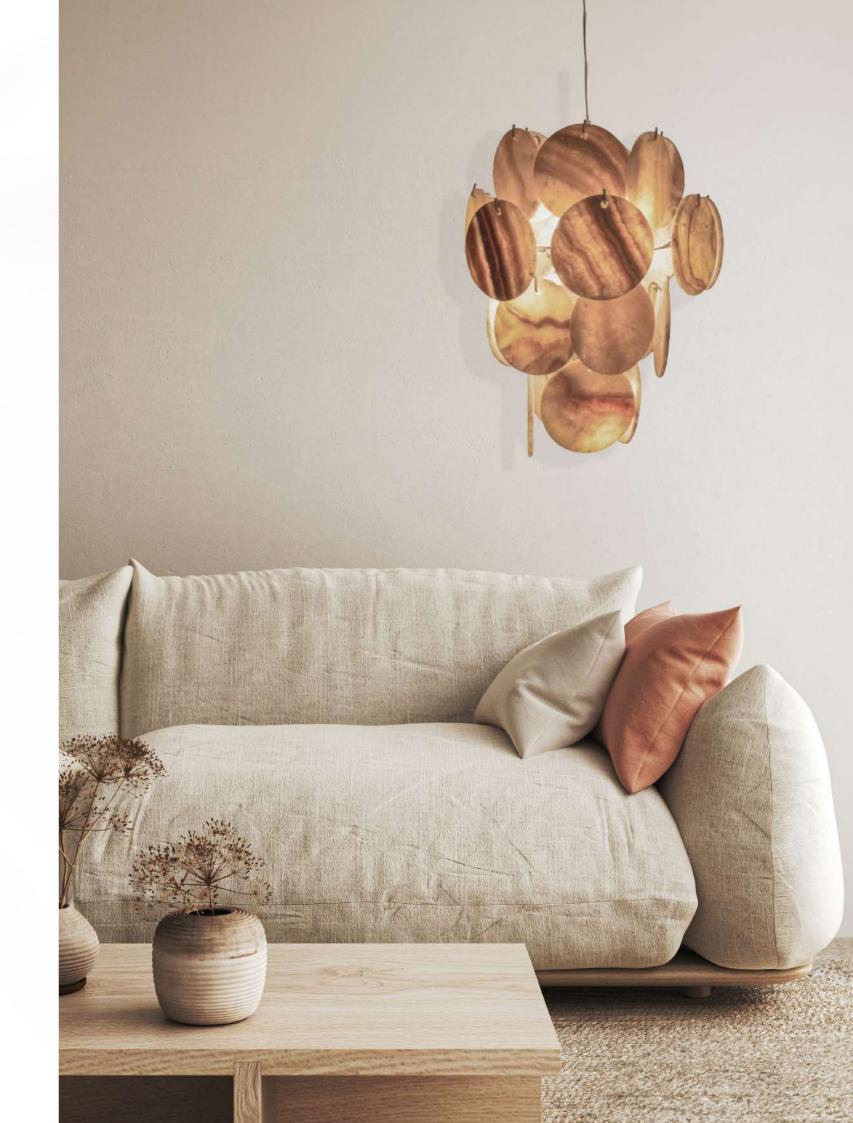

Loofah Gab M Naturel

Loofah S Naturel

Simple, sturdy but poetic at the same time... Alabater has it all! This type of stone is known since the pharaos in Egypt and was found in the old city Albastron.

The local craftsmen have inherited their skills to work with this stone over many generations and thousands of years.

Its colour is the *perfect natural* and soft shade for a lamp or candle holder. Alabaster is a porous stone. That's why the light shines through it so beautifully.

Alabaster Jupiter Butter

Alabaster S Amber