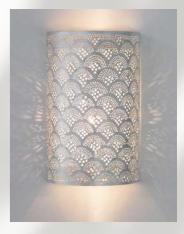

Alabaster M Amber

Alabaster S Ivory

Alabaster M Ivory

The patterns you see in the brass Zenza Lights are punctured by hand,

without the use of any stencils. Therefor each lamp is wig we

Ball Filisky Small Silver

Ball Filisky Medium Silver

Ball Filisky XL Silver

Ball Filisky XXL Silver

Tahrir Mini Filisky Silver

Tahrir Filisky S Silver

Tahrir Mini Fan Silver

Tahrir Filisky L Silver

Tahrir Filigros S Silver