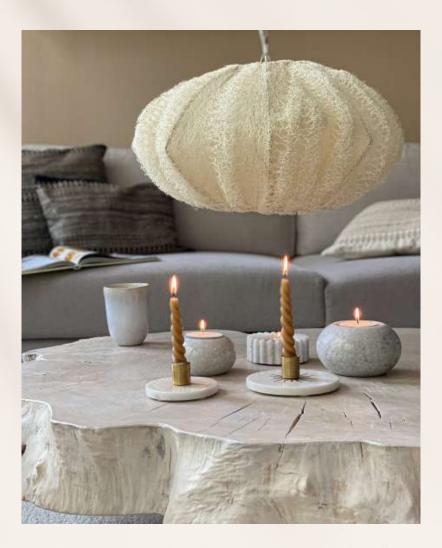

# Lighting

Probably you know the loofah as a sponge for a good body scrub?

This vegatable has an incredibly detailed surface. It looks like comb and other precious materials from the sea.

We gave them a new fabulous life as poetic lampshades. Often designs and patterns that are harvested directly from nature are the best!