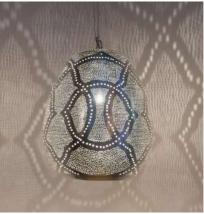

Alabaster M Amber

Alabaster S Ivory

Alabaster M Ivory

The patterns you see in the brass Zenza Lights are punctured by hand,

without the use of any stencils. Therefor each lamp is wig we

Ball Filisky Small Silver

Ball Filisky Medium Silver

Ball Filisky XL Silver

Ball Filisky XXL Silver

Tahrir Mini Filisky Silver

Tahrir Filisky S Silver

Tahrir Mini Fan Silver

Tahrir Filisky L Silver

Tahrir Filigros S Silver