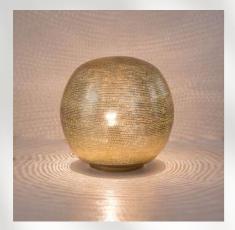

Alabaster M Amber

Alabaster S Ivory

Alabaster M Ivory

The patterns you see in the brass Zenza Lights are punctured by hand,

without the use of any stencils. Therefor each lamp is wig we

Ball Filisky Small Silver

Ball Filisky Medium Silver

Ball Filisky XL Silver

Ball Filisky XXL Silver

Tahrir Mini Filisky Silver

Tahrir Filisky S Silver

Tahrir Mini Fan Silver

Tahrir Filisky L Silver

Tahrir Filigros S Silver