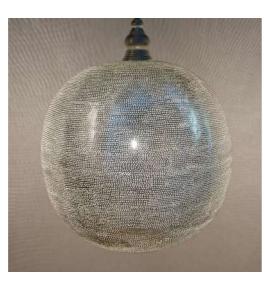

Alabaster M Amber

Alabaster S Ivory

Alabaster M Ivory

The patterns you see in the brass Zenza Lights are punctured by hand,

without the use of any stencils. Therefor each lamp is wig we

Ball Filisky Small Silver

Ball Filisky Medium Silver

Ball Filisky XL Silver

Ball Filisky XXL Silver

Tahrir Mini Filisky Silver

Tahrir Filisky S Silver

Tahrir Mini Fan Silver

Tahrir Filisky L Silver

Tahrir Filigros S Silver