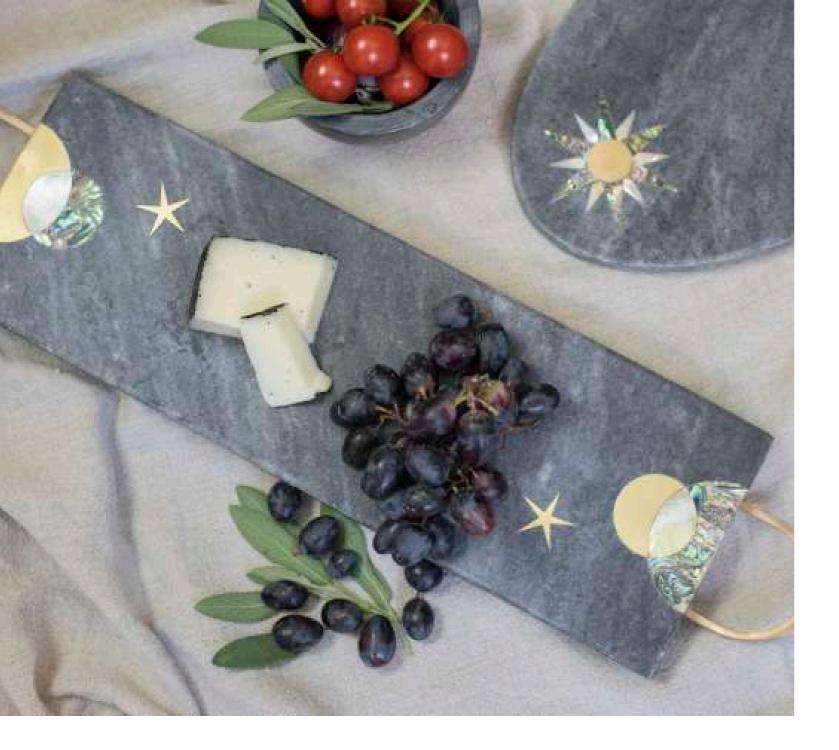

# Furniture

Zelige Table Hairpin

Zelige table Round Black

hand chopped clay tiles

Zelige Table Star Blush

Zelige Dining Table

Marble Moon Tray White

Marble Moon Oval Tray White

Marble Juicer White

Marble Celestial Tray Grey

Marble Star Oval Tray Grey

Pearly Marble Pestle & Mortal Grey

Pearly Marble Pestle & Mortal White

Marble Celestial Oblong Tray White

Marble Star Oval Tray White