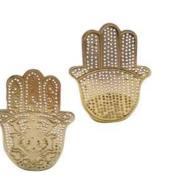

Waxholder Hand Double Gold

Waxholder Lotus Zenith Gold

Striped candle holder L

Waxholder Round Filisky Gold

Waxholder Gabs Filisky Gold

Waxholder Moon Gold

Start your evening with Zenzational candle lights

Filisky Waxholder Silver

Waxholder Cup Fan Silver

Waxholder Hand Single Silver

Waxholder Round Silver

Waxholder Round Fan Silver

Waxholder Hand Double Silver

Waxholder Gabs Silver

Waxholder Gabs Fan Silver

Waxholder Moon Silver