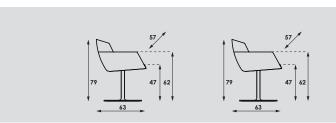

Disc, not swiveling or swiveling with return mechanism

- Aluminium disc Ø 470mm.
- Tube steel Ø 40 mm.
- Powder coat.
- Disc is delivered standard with a felt ring at the underside.

#### 4-legged, strip, not swiveling

- Base in powder coating colour or as option in stainless steel.
- Strip 10mm thick.
- Standard plastic gliders transparent, as option with felt.