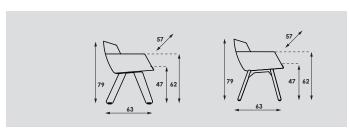

#### Wire frame:

- Ø 10mm massive steel.
- Chrome or in powder coating colour.
- If no colour is indicated, standard delivery in chrome.
- Standard without gliders.
- As option with gliders

#### 4-legged wood

- 36mm massive oak wood.
- Oak wood available in standard oil finish.
- Frame under seat in powder coating colour. If no colour is indicated, standard delivery in black.
- Standard brown plastic gliders, as option with felt.