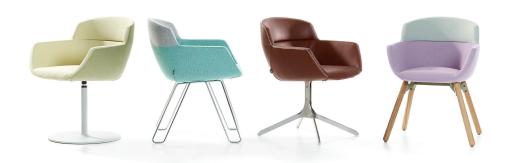

# **Mood Relax**

#### Base:

#### Wire frame:

- Ø 10mm massive steel.
- Chrome or in powder coating colour.
- If no colour is indicated, standard delivery in chrome.
- Standard without gliders.
- As option with gliders

#### 4-legged wood

- 36mm massive oak wood.
- Oak wood available in standard oil finish.
- Frame under seat in powder coating colour. If no colour is indicated, standard delivery in black.
- Standard brown plastic gliders, as option with felt.

Disc, not swiveling or swiveling with return mechanism

- Aluminium disc Ø 470mm.
- Tube steel Ø 40 mm.
- Powder coat.
- Disc is delivered standard with a felt ring at the underside.

#### 4-legged, strip, not swiveling

- Base in powder coating colour or as option in stainless steel.
- Strip 10mm thick.
- Standard plastic gliders transparent, as option with felt.