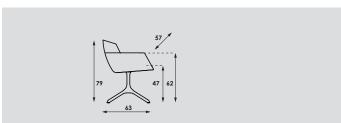

Disc, not swiveling or swiveling with return mechanism

- Aluminium disc Ø 470mm.
- Tube steel Ø 40 mm.
- Powder coat.
- Disc is delivered standard with a felt ring at the underside.