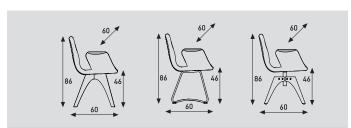

### 4-legged:

- Solid oak wood.
- Stained in standard oil.
- Brown gliders with felt as an option.

## Sledge:

- Tube Ø 16x2mm.
- In a standard powder coat colour or chrome.
- White gliders as an option.
- White gliders with felt as an option.

#### 4-legged swiveling:

- Solid oak wood.
- Stained in standard oil colour.
- Brown gliders with felt as an option.
- With return mechanism in a standard powder coat colour.

| Patch 02 |                        |                         |                                                                 |  |
|----------|------------------------|-------------------------|-----------------------------------------------------------------|--|
| models   | 4-legged with armrests | sledge<br>with armrests | 4-legged with<br>armrests<br>swiveling with<br>return mechanism |  |
| meterage | 140cm                  | 140cm                   | 140cm                                                           |  |
| weight   | 11kg                   | 11kg                    | 12,5kg                                                          |  |
| packing  | 0,37m3                 | 0,37m3                  | 0,37m3                                                          |  |