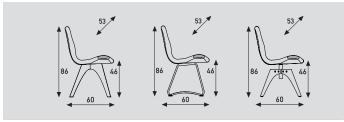

### 4-legged:

- Solid oak wood.
- Stained in standard oil.
- Brown gliders with felt as an option.

## Sledge:

- Tube Ø 16x2mm.
- In a standard powder coat colour or chrome.
- White gliders as an option.
- White gliders with felt as an option.

#### 4-legged swiveling:

- Solid oak wood.
- Stained in standard oil colour.
- Brown gliders with felt as an option.
- With return mechanism in a standard powder coat colour.

## Upholstery:

- Upholstery category: **34**
- Patches available in Elmosoft colours; 02020 (nature), 11049 (grey) or 99999 (black).

| Patch 01 |                           |                            |                                                           |  |
|----------|---------------------------|----------------------------|-----------------------------------------------------------|--|
| models   | 4-legged without armrests | sledge<br>without armrests | 4-legged without armrests swiveling with return mechanism |  |
| meterage | 105cm                     | 105cm                      | 105cm                                                     |  |
| weight   | 9,5kg                     | 9,5kg                      | 10,5kg                                                    |  |
| packing  | 0,37m3                    | 0,37m3                     | 0,37m3                                                    |  |