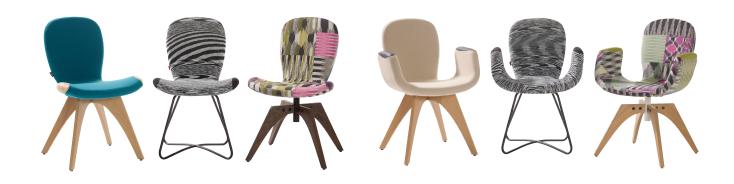

# Patch 01 / Patch 02

Jacco Bregonje | 2013

### 4-legged:

- Solid oak wood.
- Stained in standard oil.
- Brown gliders with felt as an option.

## Sledge:

- Tube Ø 16x2mm.
- In a standard powder coat colour or chrome.
- White gliders as an option.
- White gliders with felt as an option.

#### 4-legged swiveling:

- Solid oak wood.
- Stained in standard oil colour.
- Brown gliders with felt as an option.
- With return mechanism in a standard powder coat colour.

#### Shell:

- Metal insert frame.
- Covered with moulded foam.

## Upholstery:

- Upholstery category: **34**
- Patches available in Elmosoft colours; 02020 (nature), 11049 (grey) or 99999 (black).

| Patch 01 |                           |                            |                                                           |  |
|----------|---------------------------|----------------------------|-----------------------------------------------------------|--|
| models   | 4-legged without armrests | sledge<br>without armrests | 4-legged without armrests swiveling with return mechanism |  |
| meterage | 105cm                     | 105cm                      | 105cm                                                     |  |
| weight   | 9,5kg                     | 9,5kg                      | 10,5kg                                                    |  |
| packing  | 0,37m3                    | 0,37m3                     | 0,37m3                                                    |  |