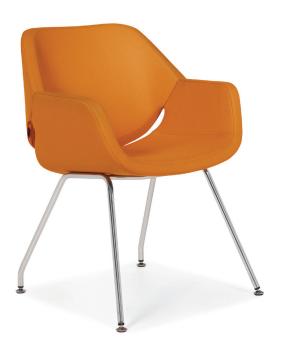

# Gap

# Khodi Feiz | 2007

# Base:

#### Seat- and back:

- Metal insert frame.
- Covered with moulded foam.

# Upholstery:

- Upholstery in 2 different fabrics possible.
- Upholstery category: 2996

| Gap      |                |                 |                                     |
|----------|----------------|-----------------|-------------------------------------|
| models   | 4-legged chair | sledge<br>chair | 5-legged chair<br>height adjustable |
| meterage | 210cm          | 210cm           | 210cm                               |
| weight   | 12,5kg         | 13kg            | 15kg                                |
| packing  | 0,4m3          | 0,4m3           | 0,4m3                               |