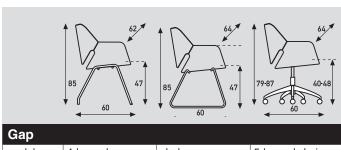

# Gap

## 4-legged:

- Tube Ø 19x2mm with chrome or powder coat.
- Basculating gliders with or without felt.

#### Sledge:

- Tube Ø 19x2mm chrome or powder coat.
- Without gliders, with transparent rectangulair gliders, or with felt gliders.

## 5-legged:

- Height adjustable, swiveling base in polished aluminium or powder coat.
- Gas spring and castor caps always in chrome finish.
- With castors hard (for soft floors), breaking or with castors soft (for hard floors), breaking.