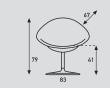

### Disc:

- Ø 45 cm.; aluminium founded coquille.
- Disc is delivered standard with a felt ring at the underside.
- Finish; standard polished or powder coated.
- Tube teel; standard chrome, also available in powder coat.
- Chair is swiveling.