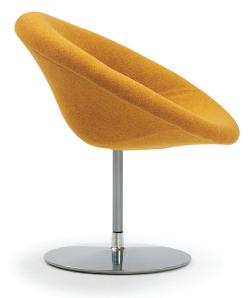

# **Little Globe**

Pierre Paulin | 1960

### Disc:

- Ø 45 cm.; aluminium founded coquille.
- Disc is delivered standard with a felt ring at the underside.
- Finish; standard polished or powder coated.
- Tube teel; standard chrome, also available in powder coat.
- Chair is swiveling.

#### Shell:

- In a matrix pressed beech-wooden shell.
- Covered with cutted foam.

#### Upholstery:

- Upholstery category **284** 

| Little Globe |                                  |                                    |
|--------------|----------------------------------|------------------------------------|
| models       | F427<br>low<br>disc<br>swiveling | F427B<br>high<br>disc<br>swiveling |
| meterage     | 209cm                            | 209cm                              |
| weight       | 18kg                             | 18kg                               |
| packing      | 0,68m3                           | 0,68m3                             |