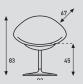

### Disc:

- Ø 45 cm.; aluminium founded coquille.
- Disc is delivered standard with a felt ring at the underside.
- Finish; standard polished or powder coated.
- Tube teel; standard chrome, also available in powder coat.
- Chair is swiveling.