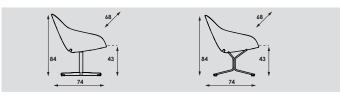

### 4-legged, swiveling, with returnmechanism

- Finish: polished stainless steel or powder coat.
- Standard with plastic gliders.
- As an option gliders with felt.

### star-base, not swiveling

- Massive steel Ø 16 mm.
- Finish standard powder coat.
- Standard with plastic gliders.
- As an option gliders with felt.

### **Beso Lounge**

| models   | 4-legged, swiveling | star-base, not swiveling |
|----------|---------------------|--------------------------|
| meterage | 220cm               | 220cm                    |
| weight   | 17kg                | 15,5kg                   |
| packing  |                     |                          |