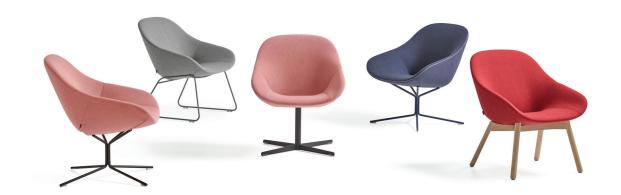

# **Beso Lounge**

Khodi Feiz | 2016

#### Base:

4-legged oak wood

- Ø 40 mm.
- Finish standard oil.
- With gliders white. As option with felt.

## Sledge base

- Massive steel Ø 12 mm
- Finish standard powder coat.
- Standard without gliders.
- As an option gliders with or without felt.

### 4-legged, swiveling, with returnmechanism

- Finish: polished stainless steel or powder coat.
- Standard with plastic gliders.
- As an option gliders with felt.

### star-base, not swiveling

- Massive steel Ø 16 mm.
- Finish standard powder coat.
- Standard with plastic gliders.
- As an option gliders with felt.