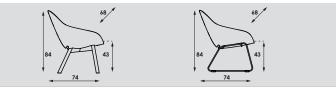

#### Base:

4-legged oak wood

- Ø 40 mm.
- Finish standard oil.
- With gliders white. As option with felt.

## Sledge base

- Massive steel Ø 12 mm
- Finish standard powder coat.
- Standard without gliders.
- As an option gliders with or without felt.

## Beso Lounge

| 2000 2001.90 |                |        |  |
|--------------|----------------|--------|--|
| models       | 4-legged, wood | sledge |  |
| meterage     | 220cm          | 220cm  |  |
| weight       |                |        |  |
| packing      |                |        |  |