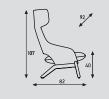

## Kalm chair

| models   | 4-legged | cross base, swiveling |
|----------|----------|-----------------------|
| width    | 92cm     | 92cm                  |
| meterage | 395cm    | 395cm                 |
| weight   | 27kg     | 30,5                  |
| packing  |          |                       |
|          |          |                       |