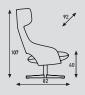

## Kalm chair

| models   | 4-legged | cross base, swiveling |
|----------|----------|-----------------------|
| width    | 92cm     | 92cm                  |
| meterage | 395cm    | 395cm                 |
| weight   | 27kg     | 30,5                  |
| packing  |          |                       |
|          |          |                       |