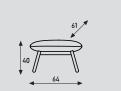

## Kalm footstool

| models   | 4-legged | cross base, not-swiveling |
|----------|----------|---------------------------|
| width    | 61x64cm  | 61x64cm                   |
| meterage | 145cm    | 145cm                     |
| weight   | 12kg     | 14,5kg                    |
| packing  |          |                           |