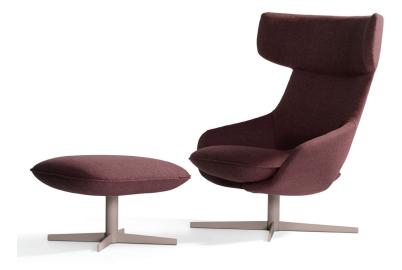

# Artifort

## Kalm chair

| models   | 4-legged | cross base, swiveling |
|----------|----------|-----------------------|
| width    | 92cm     | 92cm                  |
| meterage | 395cm    | 395cm                 |
| weight   | 27kg     | 30,5                  |
| packing  |          |                       |
|          |          |                       |

## Kalm footstool

| models   | 4-legged | cross base, not-swiveling |
|----------|----------|---------------------------|
| width    | 61x64cm  | 61x64cm                   |
| meterage | 145cm    | 145cm                     |
| weight   | 12kg     | 14,5kg                    |
| packing  |          |                           |