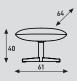

## Kalm footstool

| models   | 4-legged | cross base, not-swiveling |
|----------|----------|---------------------------|
| width    | 61x64cm  | 61x64cm                   |
| meterage | 145cm    | 145cm                     |
| weight   | 12kg     | 14,5kg                    |
| packing  |          |                           |