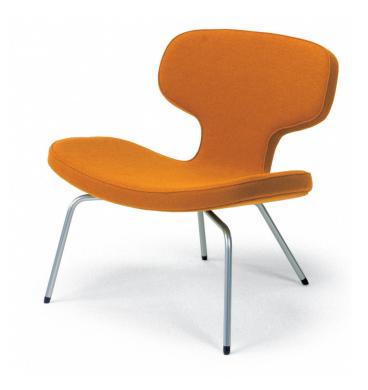

# Libel

René Holten / 2000

#### Base:

- White steel Ø 19x2mm.
- Chromium or powder coat.
- Black plastic gliders.

### Seat- and back:

- Shell of pressed beech.
- Covered with moulded foam.

#### Arm (left or right)

- Wood, covered with cutted foam.

#### Table (left or right)

- Table top in clear glass or 12mm compact plate with a top in a standard veneer.