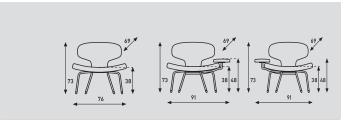

# Libel

| models   | chair<br>without arm/table | chair<br>with arm left<br>(when seated) | chair<br>with arm right<br>(when seated) |
|----------|----------------------------|-----------------------------------------|------------------------------------------|
| meterage | 195cm                      | 255cm                                   | 255cm                                    |
| weight   | 15kg                       | 15kg                                    | 15kg                                     |
| packing  | 0,64m3                     | 0,64m3                                  | 0,64m3                                   |

#### Libel

| models   | chair<br>with table left<br>(when seated) | chair<br>with table right<br>(when seated) |
|----------|-------------------------------------------|--------------------------------------------|
| meterage | 195cm                                     | 195cm                                      |
| weight   | 15kg                                      | 15kg                                       |
| packing  | 0,64m3                                    | 0,64m3                                     |