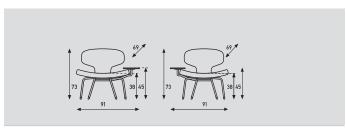

# Libel

| models   | chair<br>without arm/table | chair<br>with arm left<br>(when seated) | chair<br>with arm right<br>(when seated) |
|----------|----------------------------|-----------------------------------------|------------------------------------------|
| meterage | 195cm                      | 255cm                                   | 255cm                                    |
| weight   | 15kg                       | 15kg                                    | 15kg                                     |
| packing  | 0,64m3                     | 0,64m3                                  | 0,64m3                                   |

#### Libel

| models   | chair<br>with table left<br>(when seated) | chair<br>with table right<br>(when seated) |
|----------|-------------------------------------------|--------------------------------------------|
| meterage | 195cm                                     | 195cm                                      |
| weight   | 15kg                                      | 15kg                                       |
| packing  | 0,64m3                                    | 0,64m3                                     |