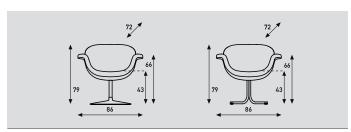

#### Base:

### Disc:

- Ø 53 cm.; aluminium founded coquille.
- Disc is delivered standard with a felt ring at the underside.
- Finish; standard powder coated, also available polished.
- Tube steel; standard powder coat, also available in chrome.
- Swiveling.
- Between back and seat; connection-strip, finish powder coat or chrome.

#### Cross base:

- Powder coat. Also available in polished stainless steel.
- With plastic floorcaps. As option with felt.