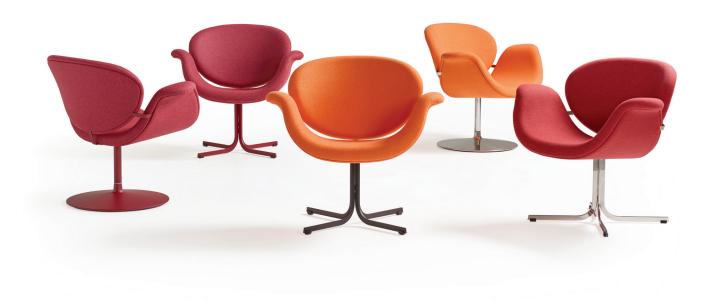

# **Tulip Midi**

Pierre Paulin | 1960 - Reintroduction 2016

#### Base:

### Disc:

- Ø 53 cm.; aluminium founded coquille.
- Disc is delivered standard with a felt ring at the underside.
- Finish; standard powder coated, also available polished.
- Tube steel; standard powder coat, also available in chrome.
- Swiveling.
- Between back and seat; connection-strip, finish powder coat or chrome.

#### Cross base:

- Powder coat. Also available in polished stainless steel.
- With plastic floorcaps. As option with felt.

## Seat and back:

- In a matrix pressed beech-wooden shell.
- In a matrix pressed beech-wooden upholstered shell.
- Covered with moulded foam.

## **Upholstery:**

- Upholstery category 12345

| Tulip Midi |                   |                             |
|------------|-------------------|-----------------------------|
| models     | disc<br>swiveling | cross-base<br>non-swiveling |
| meterage   | 245cm             | 245cm                       |
| weight     | 19,5kg            | 17kg                        |
| packing    | 0,84m3            | 0,84m3                      |