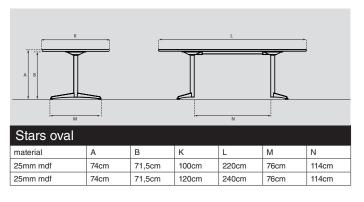

#### Tabletop:

Material: 25 mm mdf

Topcoat: Oak veneer transparent lacquered or finished

in standard oil.

Finishing edge: Oak frame transparent lacquered or finished

in standard oil.

### Base:

or

or

Height (inkl. tabletop): 74 cm

- Rustless steel with beam P13 - light grey (structure) or P10 - black (RAL 9005) (structure)

- Steel powder coated in P03 - black (RAL 9005) with beam P10 - black (RAL 9005) (structure)