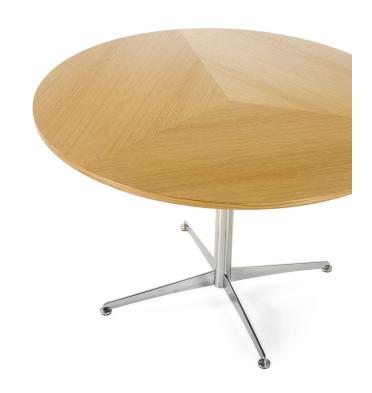

## Beautiful dining table

This table is a beautiful example of the skills of Artifort's veneer experts. The round table top is veneered in a star shape, the oval top in a variation on this pattern. The star pattern adds a nice detail to the table. The cross base in stainless steel gives the table its open and light character. A beautiful table to enjoy a nice dinner together with friends and family.

### Base:

or

or

Height (inkl. tabletop): 74 cm

- Rustless steel with beam P13 - light grey (structure) or P10 - black (RAL 9005) (structure)

- Steel powder coated in P03 - black (RAL 9005) with beam P10 - black (RAL 9005) (structure)