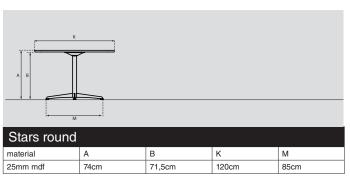

#### Tabletop:

Material: 25 mm mdf

Topcoat: Oak veneer transparent lacquered or finished

in standard oil.

Finishing edge: Oak frame transparent lacquered or finished

in standard oil.

### Base:

or

or

Height (inkl. tabletop): 74 cm

- Rustless steel with beam P13 - light grey (structure) or P10 - black (RAL 9005) (structure)

- Steel powder coated in P03 - black (RAL 9005) with beam P10 - black (RAL 9005) (structure)