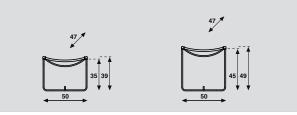

4) Leather Black with base P57 Black grey Ral 7021 (structure)

The leather cord is the same colour as the seat.

Perching

| model   | foot stool<br>35cm high | stool<br>45cm high |  |
|---------|-------------------------|--------------------|--|
| weight  | 4,5kg                   | 5kg                |  |
| packing |                         |                    |  |