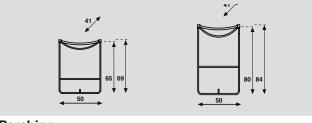

Perching

| model   | high stool | bar stool |  |
|---------|------------|-----------|--|
|         | 65cm high  | 80cm high |  |
| weight  | 5,5kg      |           |  |
| packing |            |           |  |