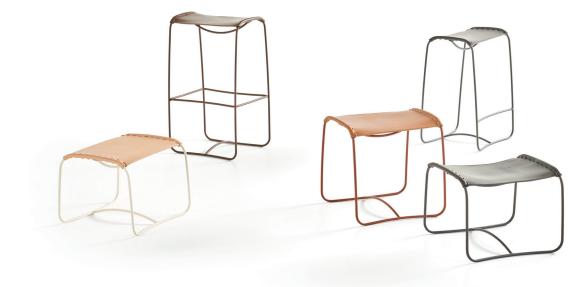

## Perching

## Studioilse | 2016

## Base:

- Base in massive stainless steel Ø 12 mm
- Standard without gliders.

## Seat:

- Only available in saddle leather 3,5mm thick.
- The saddle leather is stiched with a round leather cord of 3 mm.

There are four possible combinations in terms of the leather seat and the powder-coated base.

1) Leather Naturel with base P81 Cream White RAL9001 (structure)

2) Leather Cognac with base P69 Orange Brown RAL DESIGN 050 30 36 (structure)

3) Leather Havana with base P67 Chocolate Brown RAL8017 (structure)

4) Leather Black with base P57 Black grey Ral 7021 (structure)

The leather cord is the same colour as the seat.

Perching

| model   | foot stool<br>35cm high | stool<br>45cm high |  |
|---------|-------------------------|--------------------|--|
| weight  | 4,5kg                   | 5kg                |  |
| packing |                         |                    |  |