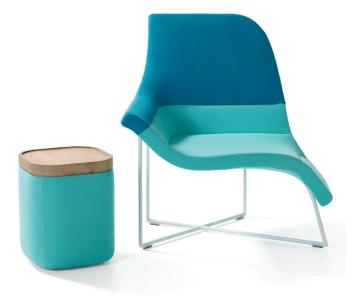

# Artifort

#### Base:

- Massive white steel Ø 16mm.
- Chrome or powder coat.
- Standard transparent plastic gliders.
- As option felt gliders.

#### Seat- and back:

- Steel insert frame.
- Covered with moulded foam.

#### Coffee table:

- Underneath upholstered.
- Table top massive oak in a standard oil colour.
- Standard with plastic gliders, as option with felt or metal.

#### Upholstery:

- Upholstery category chair 60
- Upholstery category table 0000