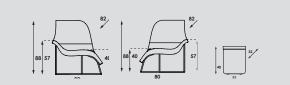

#### Gemini

| models   | Chair<br>arm when seated<br>right | Chair<br>arm when seated<br>left | coffee table |
|----------|-----------------------------------|----------------------------------|--------------|
| meterage | 255cm                             | 255cm                            | 60cm         |
| weight   | 18,5kg                            | 18,5kg                           | 7,5kg        |
| packing  |                                   |                                  |              |