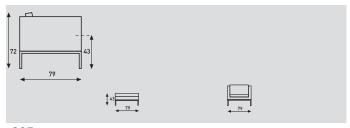

## CHAIR/FOOTSTOOL

- Edge legs: massive steel square 25x25mm.
- Beam tube 20x10mm, 2 thick.
- Finishing: chrome or powder coat.

## **Upholstery:**

- Upholstery category 12345

| 905      |                    |                |  |  |
|----------|--------------------|----------------|--|--|
| models   | P 905<br>footstool | F 905<br>chair |  |  |
| width    | 79cm               | 79cm           |  |  |
| meterage | 190cm              | 470cm          |  |  |
| weight   | 35kg               | 41kg           |  |  |
| packing  | 0,64m3             | 0,64m3         |  |  |