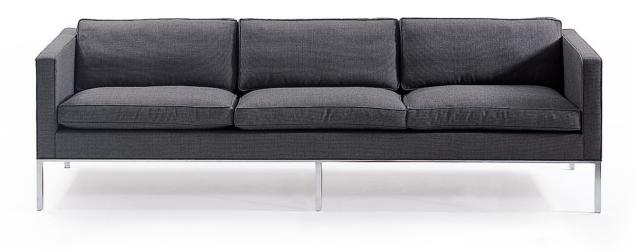

# 2 SEATER/ 2,5 SEATER/ 3 SEATER

- Edge legs: ditto chair/footstool.
- Middle leg: massive steel square 25x25mm
- Beam: ditto chair/footstool.
- Finishing: chrome or powder coat.

### Shell:

- Wooden shell, covered with cold foam.
- Zig-zag springs covered with felt. Then covered with 2 cm foam and upholstered with Artifort lining.

## **Cushions:**

- Seating and back cushion in foam,