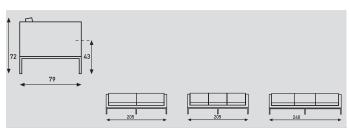

# 2 SEATER/ 2,5 SEATER/ 3 SEATER

- Edge legs: ditto chair/footstool.
- Middle leg: massive steel square 25x25mm
- Beam: ditto chair/footstool.
- Finishing: chrome or powder coat.

| 905      |                                                  |                                                  |                             |
|----------|--------------------------------------------------|--------------------------------------------------|-----------------------------|
| models   | C 905/2<br>sofa<br>2.5 seater<br>with 2 cushions | C 905/7<br>sofa<br>2.5 seater<br>with 3 cushions | C 905/3<br>sofa<br>3 seater |
| width    | 205cm                                            | 205cm                                            | 240cm                       |
| meterage | 965cm                                            | 975cm                                            | 1100cm                      |
| weight   | 95kg                                             | 95kg                                             | 117kg                       |
| packing  | 1,92m3                                           | 1,92m3                                           | 2,12m3                      |