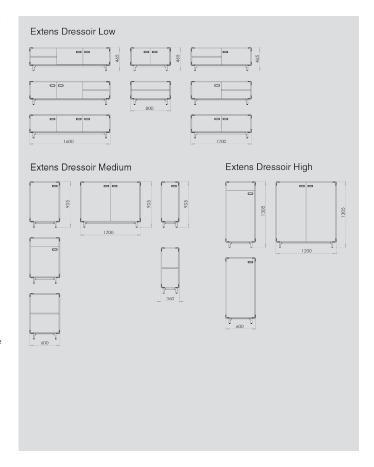

## **Extense**

## **Artifort**

Khodi Feiz | 2004/2017

Available as a sideboard with 2 drawers or a combination of drawer and open shelves. Or with 1 or 2 doors from top to bottom. The Extens is finished with a coating or veneer. The base and handles can be finished in structure powder coat.