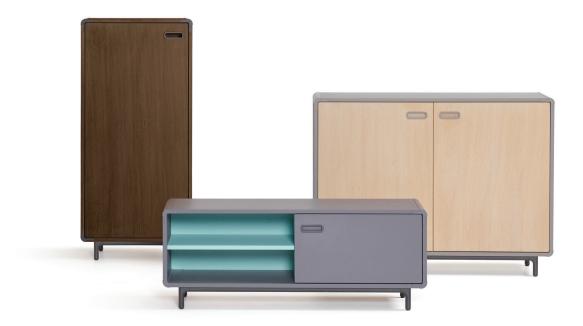

## **Artifort**

Khodi Feiz | 2004/2017

Available as a sideboard with 2 drawers or a combination of drawer and open shelves. Or with 1 or 2 doors from top to bottom. The Extens is finished with a coating or veneer. The base and handles can be finished in structure powder coat.