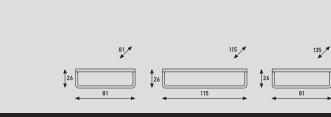

## Available messures:

81 x 81 cm 115 x 115 cm 135 x 81 cm

| Mare T  |            |              |             |  |
|---------|------------|--------------|-------------|--|
| messure | 81 x 81 cm | 115 x 115 cm | 135 x 81 cm |  |
| weight  | 31,5kg     | 54kg         | 42kg        |  |
| packing | 0,32m3     | 0,58m3       | 0,67m3      |  |
|         |            |              |             |  |