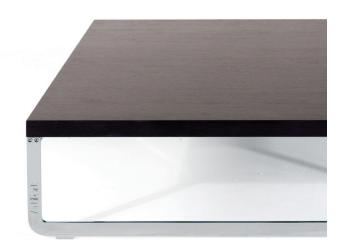

# Sleek

A sleek table for a sleek sofa. Developed especially as table to match sofas in the Mare range (Mare, More Mare and Mare Romance). Available with a square or rectangular top, 26 cm high. The top is veneered or solid oak and the base is made of polished stainless steel or powder coated.

## Tabletop:

| Material:       | 2 x 18 mm chipboard |  |
|-----------------|---------------------|--|
| Topcoat:        | veneer              |  |
| Finishing edge: | veneer, straight    |  |

#### Base:

Height (inkl. tabletop):

| •            | • /                                      |  |
|--------------|------------------------------------------|--|
|              | - 26 cm (chipboard)                      |  |
|              | - 27cm (oakwood)                         |  |
| Finish base: | Polished stainless steel or powder coat. |  |
| Gliders:     | With felt.                               |  |
|              |                                          |  |